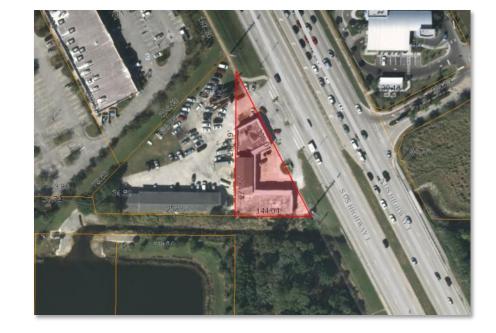

## **Property Aerial**

# Retail Space at Gardens Plaza

10999 S US Highway 1, Port St. Lucie FL 34952

Jeremiah Baron & CO.

Commercial Real Estate, LLC