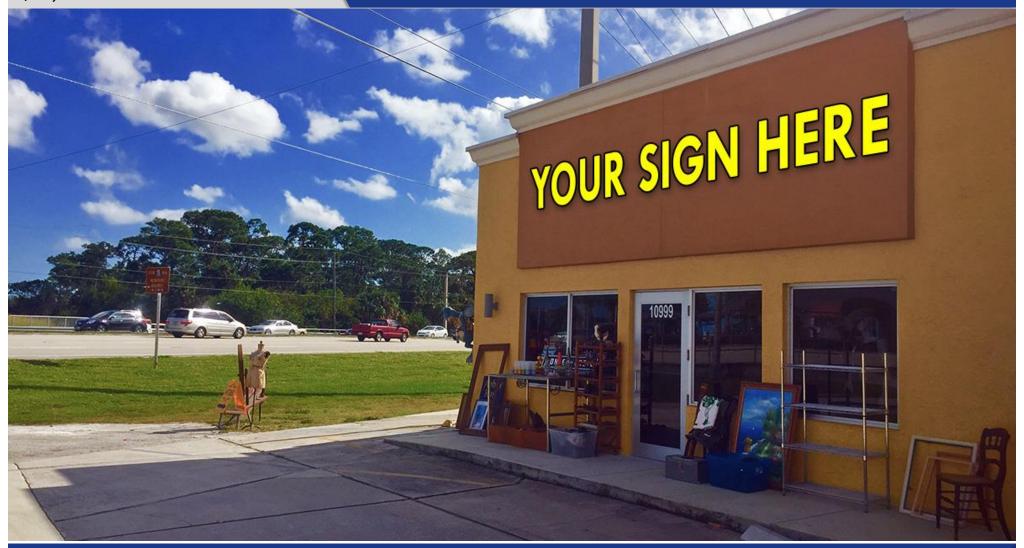

Excellent sublease opportunity!! Great end cap corner space ideal for a small retailer or professional office. Site features high exposure to US-1, fresh and modern façade with new impact windows and doors, double signage, it is a must see! Only about 1 year left on sublease with option for renewal. Located near National tenants such as Walmart, Sam's Club, and others.