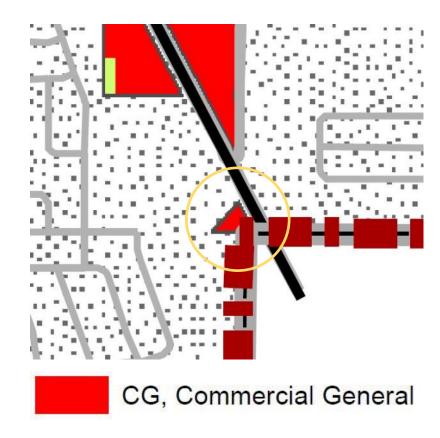

## **Zoning Information**

# Retail Space at Gardens Plaza

10999 S US Highway 1, Port St. Lucie FL 34952

#### Sec. 158.124. - General Commercial Zoning District (CG).

- (A) **Purpose.** The purpose of the general commercial zoning district (CG) shall be to locate and establish areas within the City which are deemed to be uniquely suited for the development and maintenance of general commercial facilities. Said areas to be primarily along established highways where a mixed pattern of commercial usage is substantially established; to designate those uses and services deemed appropriate and proper for location and development standards and provisions as are appropriate to ensure proper development and functioning of uses within the district. This district incorporates most of those uses formerly designated shopping center commercial (CSC) and resort commercial (CR).
- (B) **Permitted Principal Uses and Structures.** The following principal uses and structures are permitted:
- (1) Any retail, business, or personal service use (including repair of personal articles, furniture, and household appliances) conducted wholly within an enclosed building, where repair, processing, or fabrication of products is clearly incidental to and restricted to onpremises sales;
- (2) Horticultural nursery, garden supply sales;
- (3) Office for administrative, business, or professional use;
- (4) Public facility or use;
- (5) Restaurants;
- (6) Retail sales of alcoholic beverages for incidental on and off premises consumption in accordance with Chapter 110;
- (7) Park or playground or other public recreation;
- (8) Motel, hotel, or motor lodge