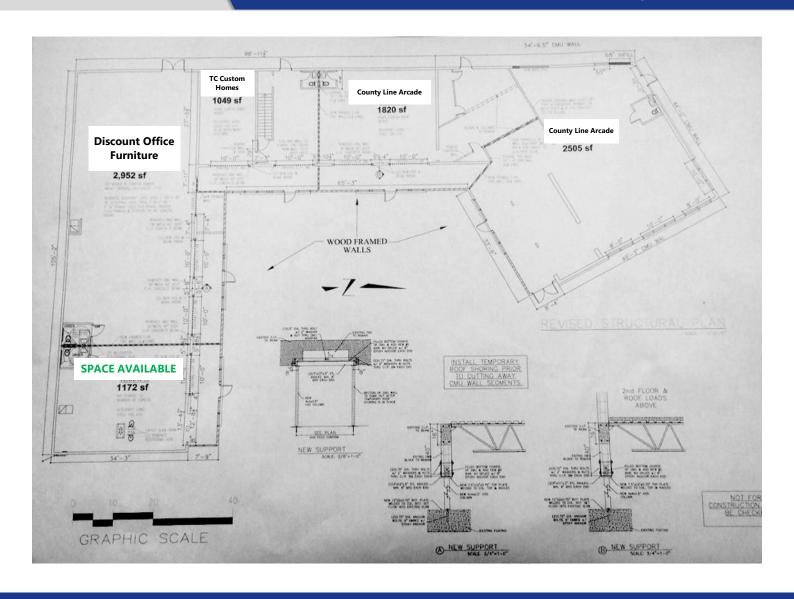

### Floor Plan

# Retail Space at Gardens Plaza

10999 S US Highway 1, Port St. Lucie FL 34952