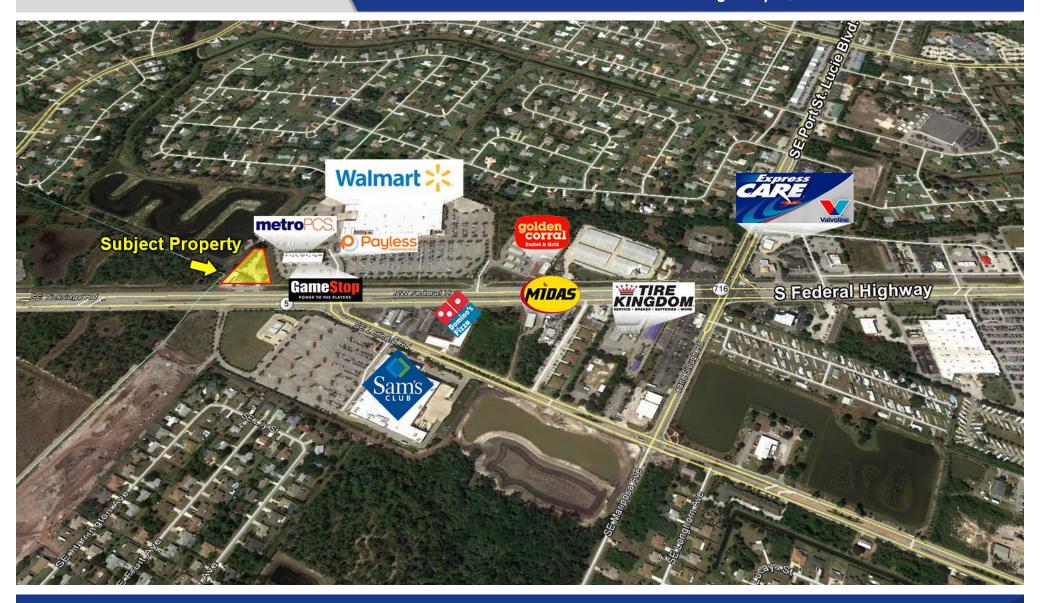

## **Property Aerial**

# Retail Space at Gardens Plaza

10999 S US Highway 1, Port St. Lucie FL 34952

Jeremiah Baron & CO.

Commercial Real Estate, LLC