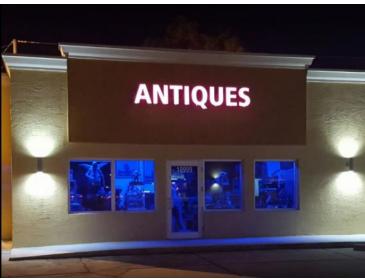

Excellent sublease opportunity!! Great end cap corner space ideal for a small retailer or professional office. Site features high exposure to US-1, fresh and modern façade with new impact windows and doors, double signage, it is a must see! Only about 1 year left on sublease with option for renewal. Located near National tenants such as Walmart, Sam's Club, and others.