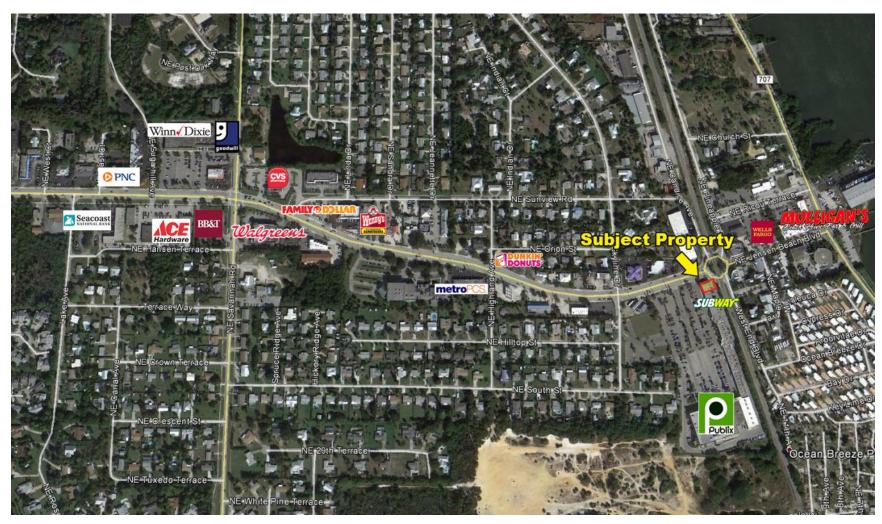

# End Cap Retail/Restaurant Space

1868 NE Jensen Beach Blvd. Jensen Beach FL, 34957

**Property Aerial** 

Commercial Real Estate, LLC

Listing Contact:

**Chris Belland** 

772-418-4506

Cbelland@commercialrealestatellc.com

Rare lease opportunity!!! The Ocean Breeze Plaza shopping center currently has a 2,000 SF end cap space available with high visibility to NE Jensen Beach Blvd. This place could be suitable for a restaurant business since it was formerly occupied by a Dunkin' Donuts/Baskin Robbins. Retail or professional establishment also allowed. The Plaza is anchored by a Publix store, and other neighboring tenants include: Big Apple Pizza, Subway, Mail Box Plus, and many others! Located in downtown Jensen Beach, less than 1/2 mile south of the Jensen Beach Causeway.