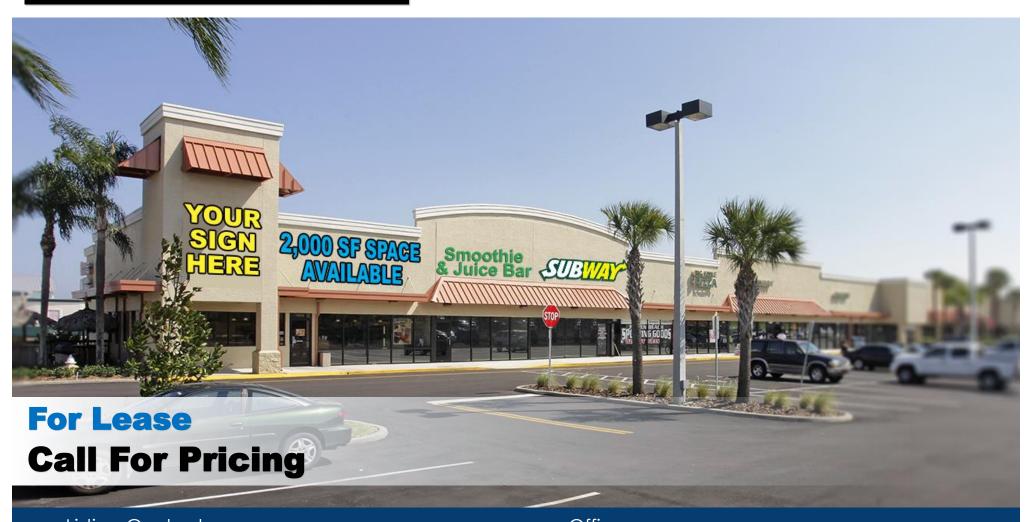

### **Property Details**

**Location:** 1868 NE Jensen Beach Blvd. Jensen Beach FL, 34957

**Lease Rate:** Call for Pricing

**Lease Space:** 2,000 SF

**Building Type:** Retail

Acreage: 11.72 AC

Frontage: 300'

**Traffic Count:** 16,097 average daily traffic

**Year Built:** 1983 (2010 Renovations)

**Construction Type:** Masonry

Parking Spaces: 400+

**Zoning:** B-1

**Land Use:** Shopping Center

**Utilities:** Martin County Utilities

Rare lease opportunity!!! The Ocean Breeze Plaza shopping center currently has a 2,000 SF end cap space available with high visibility to NE Jensen Beach Blvd. This place could be suitable for a restaurant business since it was formerly occupied by a Dunkin' Donuts/Baskin Robbins. Retail or professional establishment also allowed. The Plaza is anchored by a Publix store, and other neighboring tenants include: Big Apple Pizza, Subway, Mail Box Plus, and many others! Located in downtown Jensen Beach, less than 1/2 mile south of the Jensen Beach Causeway.