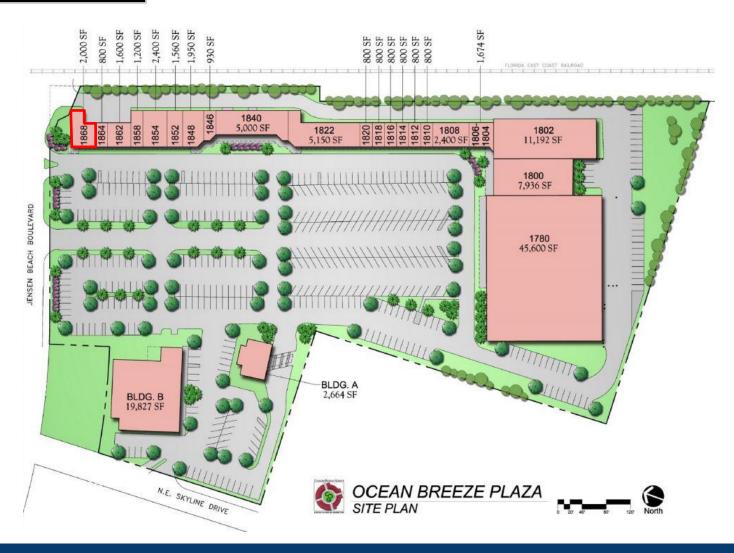

# End Cap Retail/Restaurant Space

1868 NE Jensen Beach Blvd. Jensen Beach FL, 34957

Commercial Real Estate, LLC

Site Plan

Listing Contact:

**Chris Belland** 

772-418-4506

Cbelland@commercialrealestatellc.com