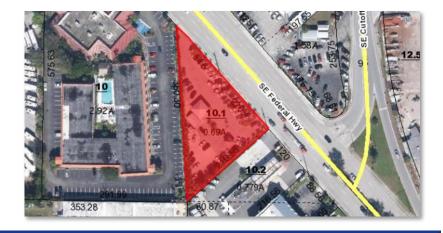

### **Property Aerial**

# Used Auto Dealership / Rental Lot

1218 SE Federal Highway, Stuart FL 34994

Jeremiah Baron

Commercial Real Estate, LLC