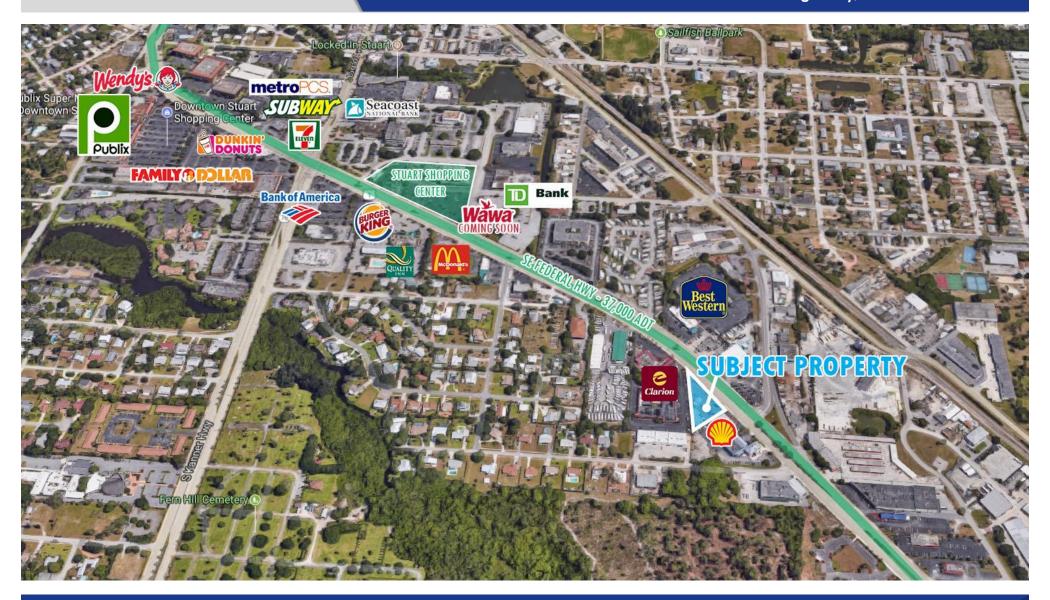

### **Property Aerial**

# Used Auto Dealership / Rental Lot

1218 SE Federal Highway, Stuart FL 34994

Jeremiah Baron

Commercial Real Estate, LLC