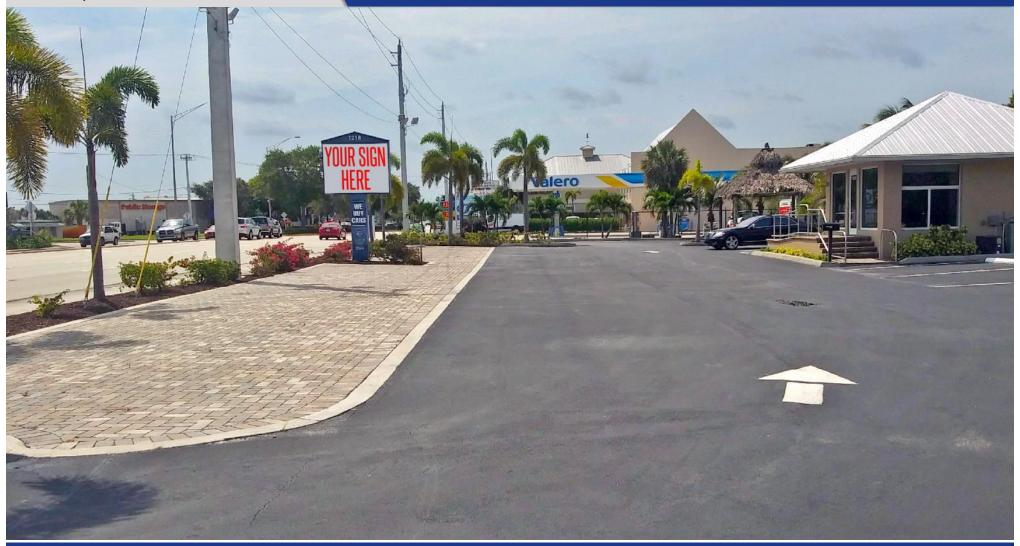

### **Property Details**

# Used Auto Dealership / Rental Lot

1218 SE Federal Highway, Stuart FL 34994

| PRICE             | \$799,000           |
|-------------------|---------------------|
| BUILDING SIZE     | 400 sf              |
| BUILDING TYPE     | Office              |
| ACREAGE           | 0.69 AC             |
| FRONTAGE          | 275′                |
| TRAFFIC COUNT     | 37,000              |
| YEAR BUILT        | 1983                |
| CONSTRUCTION TYPE | CBS                 |
| PARKING SPACE     | 30+                 |
| ZONING            | B2 Business General |
| LAND USE          | Commercial          |
| UTILITIES         | City of Stuart      |

- \$35,000 key money gets you in!
- Exceptional move-in ready used auto dealer or car rental business located on the very busy US-1 in Stuart, FL.
- Ideal for luxury cars, vans and trucks; site is in big demand with no competition.
- Lot can accommodate up to 60 cars for display.
- Recently renovated property; features a 400 sf office on a 0.69 acre lot.
- Located in a significant high traffic area, neighboring tenants include: Shell Gas Station, Public Storage, Tire Kingdom, and many others.
- Option to lease available. Qualified candidates only.