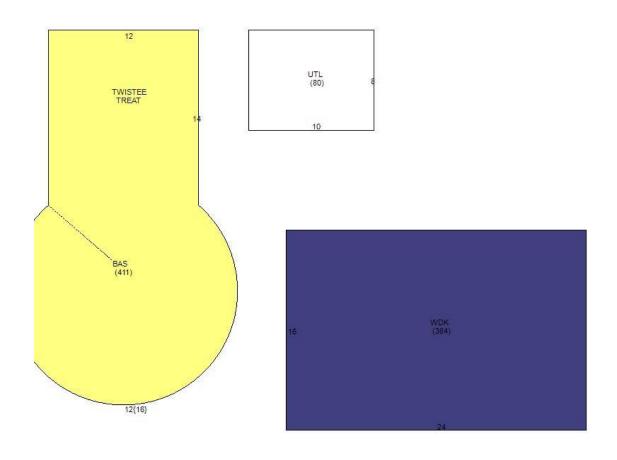

# **FLOOR SKETCH**

49 SW Flagler Ave. Suite 301 Stuart FL, 34994 www.commercialrealestatellc.com

| PRICE             | \$700,000           |
|-------------------|---------------------|
| BUILDING SIZE     | 411 SF              |
| BUILDING TYPE     | Food Service        |
| ACREAGE           | 0.45 AC             |
| FRONTAGE          | 125.90′             |
| TRAFFIC COUNT     | 51,500 ADT          |
| YEAR BUILT        | 1992                |
| CONSTRUCTION TYPE | Concrete Block      |
| PARKING SPACE     | 10+                 |
| ZONING            | CG (SLC)            |
| LAND USE          | Commercial          |
| PARCEL ID         | 3427-111-0001-000-8 |