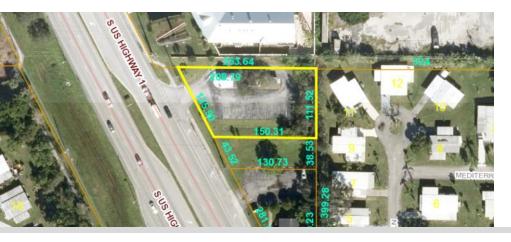

| PRICE             | \$700,000           |
|-------------------|---------------------|
| BUILDING SIZE     | 411 SF              |
| BUILDING TYPE     | Food Service        |
| ACREAGE           | 0.45 AC             |
| FRONTAGE          | 125.90′             |
| TRAFFIC COUNT     | 51,500 ADT          |
| YEAR BUILT        | 1992                |
| CONSTRUCTION TYPE | Concrete Block      |
| PARKING SPACE     | 10+                 |
| ZONING            | CG (SLC)            |
| LAND USE          | Commercial          |
| PARCEL ID         | 3427-111-0001-000-8 |