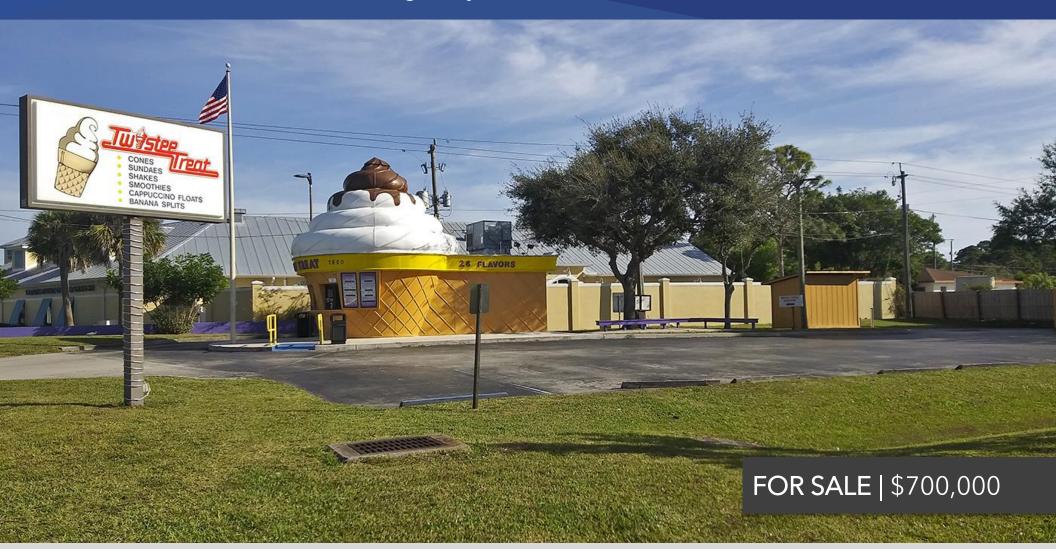

#### TWISTEE TREAT BUSINESS AND REAL ESTATE

7820 S US Highway 1, Port St. Lucie FL 34952

Jeremiah Baron & CO.

Commercial Real Estate, LLC

49 SW Flagler Ave. Suite 301 Stuart FL, 34994 www.commercialrealestatellc.com Matt Mondo

#### Please do not disturb staff. Contact listing agent for info and showing.

- Excellent purchase opportunity of thriving and well-established Twistee
  Treat Ice Cream Shop in a high traffic area of Port St. Lucie.
- Sale includes land, operating business, and all related equipment.
- Site features include drive-thru, a large pylon sign, dedicated turning lane, wheelchair accessible ramp, wood deck with ample seating, an additional seating area consisting of an elongated bench, plus a utility shed for storage.
- Exterior has been updated with a new vibrant façade, and all interior equipment has been well maintained.
- Located just South of Prima Vista Blvd. in close proximity to residential communities, and the newly opened Crosstown Parkway Extension.

| PRICE             | \$700,000           |
|-------------------|---------------------|
| BUILDING SIZE     | 411 SF              |
| BUILDING TYPE     | Food Service        |
| ACREAGE           | 0.45 AC             |
| FRONTAGE          | 125.90′             |
| TRAFFIC COUNT     | 51,500 ADT          |
| YEAR BUILT        | 1992                |
| CONSTRUCTION TYPE | Concrete Block      |
| PARKING SPACE     | 10+                 |
| ZONING            | CG (SLC)            |
| LAND USE          | Commercial          |
| PARCEL ID         | 3427-111-0001-000-8 |