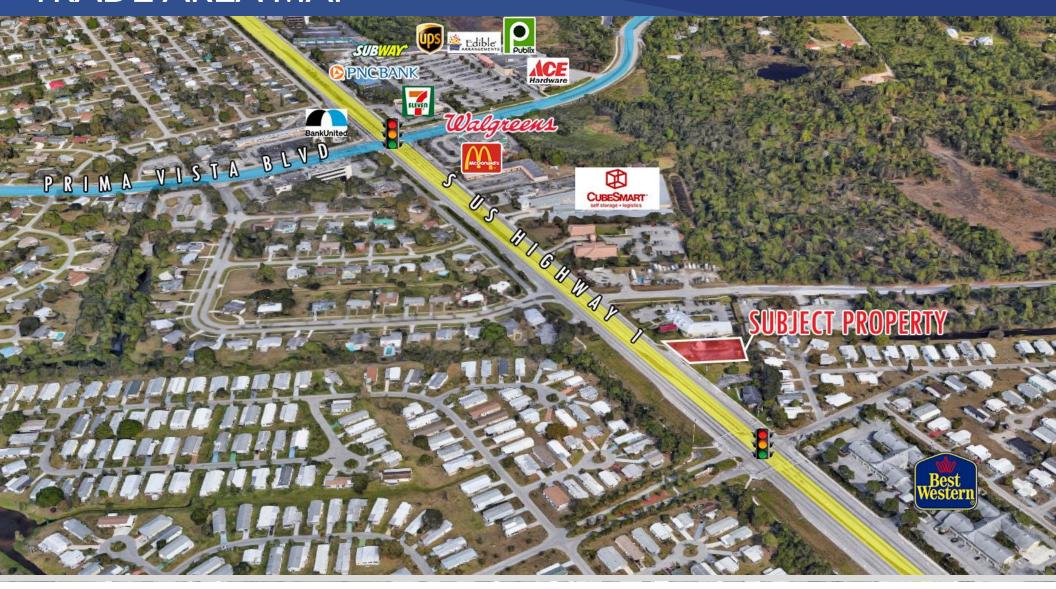

#### TRADE AREA MAP

Jeremiah Baron & CO.

Commercial Real Estate, LLC

49 SW Flagler Ave. Suite 301 Stuart FL, 34994 www.commercialrealestatellc.com

#### Please do not disturb staff. Contact listing agent for info and showing.

- Excellent purchase opportunity of thriving and well-established Twistee
  Treat Ice Cream Shop in a high traffic area of Port St. Lucie.
- Sale includes land, operating business, and all related equipment.
- Site features include drive-thru, a large pylon sign, dedicated turning lane, wheelchair accessible ramp, wood deck with ample seating, an additional seating area consisting of an elongated bench, plus a utility shed for storage.
- Exterior has been updated with a new vibrant façade, and all interior equipment has been well maintained.
- Located just South of Prima Vista Blvd. in close proximity to residential communities, and the newly opened Crosstown Parkway Extension.