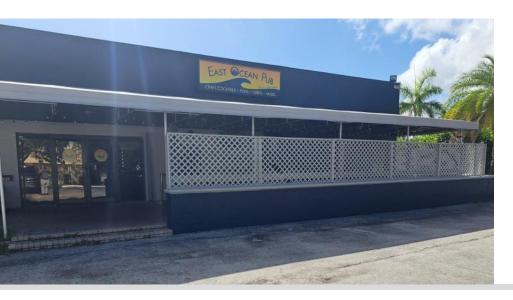

# **Matthew Mondo**

772.286.5744 Office 772.236.7780 Mobile

mmondo@commercialrealestatellc.com

### Jaime Oldenborg

772.286.5744 Office 772.370.6467 Mobile

## **PROPERTY OVERVIEW**

- Outstanding leasing opportunity perfect for a restaurant or specialty bar in this free-standing building.
- Encompassing an impressive 4,418 sf and offering abundant parking. Constructed in 1998, the property boasts awesome features, including a charming patio, a stylish indoor bar, a generously-sized private room, and inviting double-entry front doors.
- Presently, the property houses two distinct concepts: a captivating Jazz Bar and a lively Dart Bar.
- Positioned conveniently near the vibrant downtown area of Stuart and the picturesque Stuart Beach.
- \*Business available for sale separately \$49,000



| PRICE             | \$27.50/sf NNN              |
|-------------------|-----------------------------|
| BUILDING SIZE     | 4,418 sf Combined           |
| BUILDING TYPE     | Tavern/Bar                  |
| ACREAGE           | .3907                       |
| FRONTAGE          | 122'                        |
| TRAFFIC COUNT     | 21,500 ADT ( SE Ocean Blvd) |
| YEAR BUILT        | 1998                        |
| CONSTRUCTION TYPE | Block with Stucco           |
| PARKING SPACE     | Ample                       |
| ZONING            | General Commercial          |
| PARCEL ID         | 03-38-41-000-000-00116-9    |

NO WARRANTY OR REPRESENTATION, EXPRESS OR IMPLIED, IS MADE AS TO THE ACCURACY OF THE INFORMATION CONTAINED HEREIN, AND THE SAME IS SUBMITTED SUBJECT TO ERRORS, OMISSIONS, CH