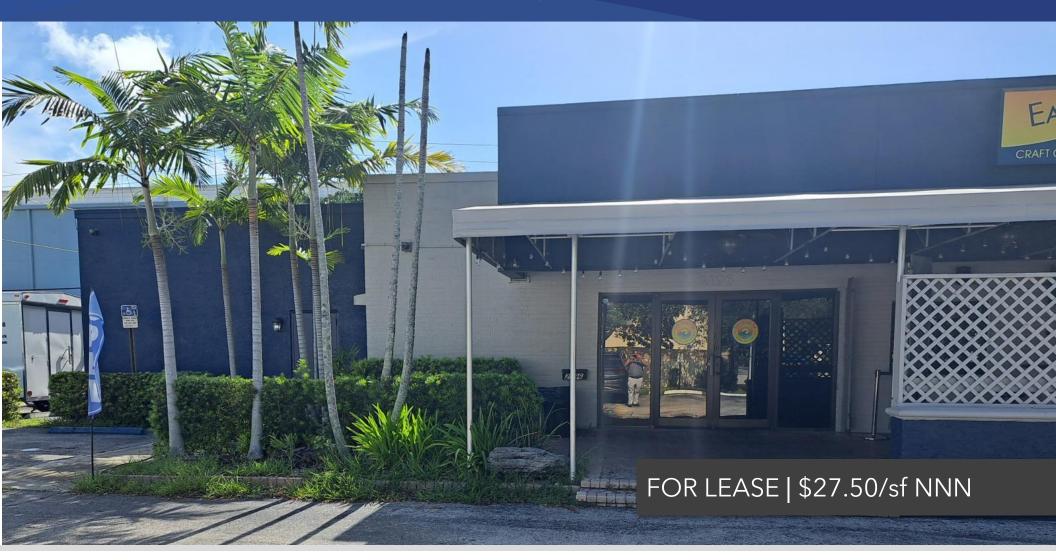

# FREESTANDING COMMERCIAL BUILDING

2196 SE Ocean Blvd., Stuart FL 34996

Jeremiah Baron & CO.

Commercial Real Estate, LLC

## **PROPERTY OVERVIEW**

- Outstanding leasing opportunity perfect for a restaurant or specialty bar in this free-standing building.
- Encompassing an impressive 4,418 sf and offering abundant parking. Constructed in 1998, the property boasts awesome features, including a charming patio, a stylish indoor bar, a generously-sized private room, and inviting double-entry front doors.
- Presently, the property houses two distinct concepts: a captivating Jazz Bar and a lively Dart Bar.
- Positioned conveniently near the vibrant downtown area of Stuart and the picturesque Stuart Beach.
- \*Business available for sale separately \$49,000

| PRICE             | \$27.50/sf NNN              |
|-------------------|-----------------------------|
| BUILDING SIZE     | 4,418 sf Combined           |
| BUILDING TYPE     | Tavern/Bar                  |
| ACREAGE           | .3907                       |
| FRONTAGE          | 122'                        |
| TRAFFIC COUNT     | 21,500 ADT ( SE Ocean Blvd) |
| YEAR BUILT        | 1998                        |
| CONSTRUCTION TYPE | Block with Stucco           |
| PARKING SPACE     | Ample                       |
| ZONING            | General Commercial          |
| PARCEL ID         | 03-38-41-000-000-00116-9    |