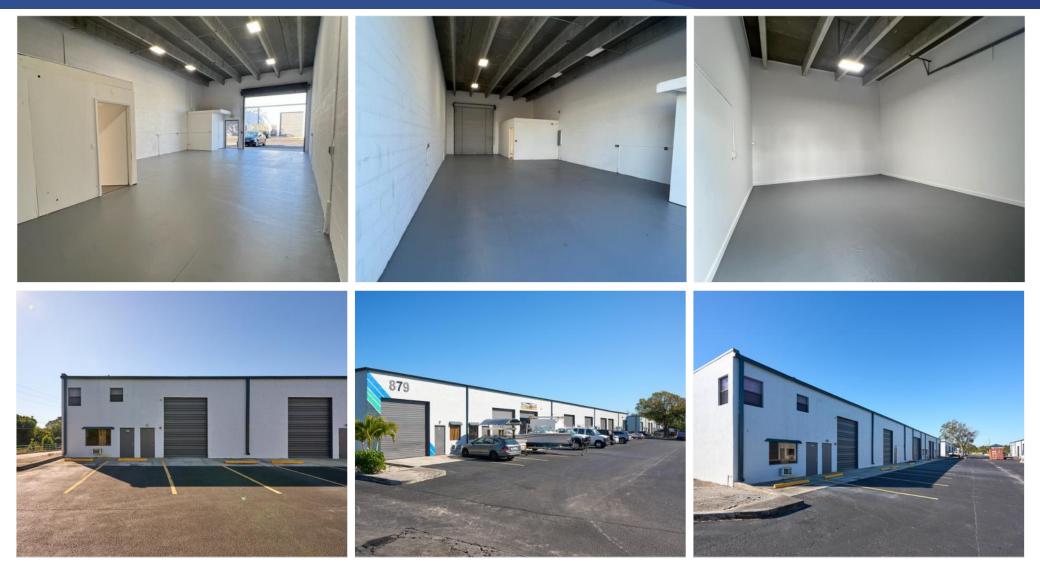

## **PROPERTY OVERVIEW**

- Excellent opportunity to lease a warehouse space in Jensen Beach.
- The property is under new ownership and is undergoing renovations including new paint and landscaping.
- 1,700 sf unit feature 2 large roll-up doors allowing for trucks & equipment to pass through easily, a separate pedestrian entrance, 15 ft ceilings and ample parking.
- 1,100 sf office space available at \$12.00 sf
- The property is located close to US-1 and is neighboring national and local retailers

#### **SITE PHOTOS**