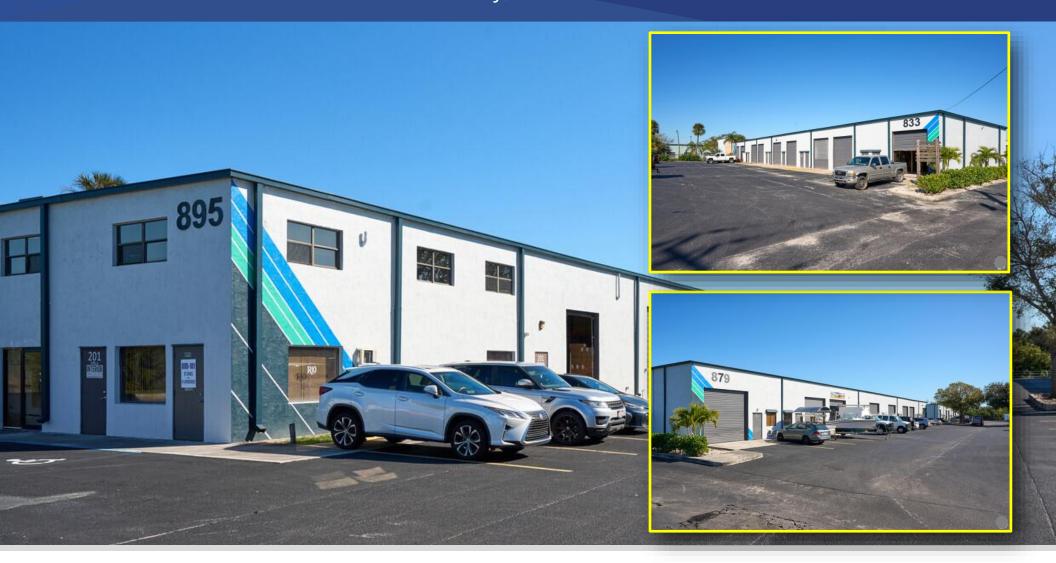

#### **JENSEN BEACH FLEX PARK** 781–895 NE Dixie Hwy, Jensen Beach FL 34957

## **PROPERTY OVERVIEW**

- Excellent opportunity to lease a warehouse space in Jensen Beach.
- The property is under new ownership and is undergoing renovations including new paint and landscaping.
- 1,700 sf unit feature 2 large roll-up doors allowing for trucks & equipment to pass through easily, a separate pedestrian entrance, 15 ft ceilings and ample parking.
- 1,100 sf office space available at \$12.00 sf
- The property is located close to US-1 and is neighboring national and local retailers

#### **SITE PHOTOS**