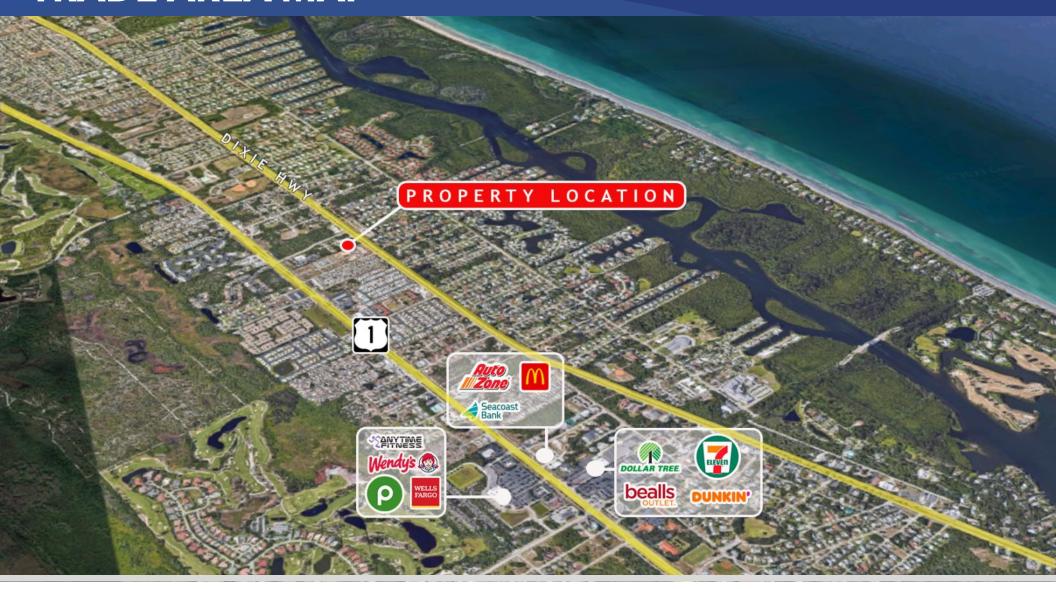

# **TRADE AREA MAP**

Jeremiah Baron & CO.

Commercial Real Estate, LLC

49 SW Flagler Ave. Suite 301 Stuart FL, 34994 www.commercialrealestatellc.com