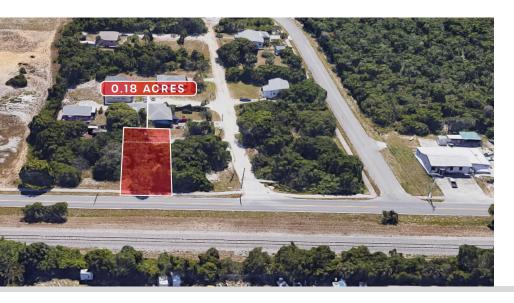

## **PROPERTY OVERVIEW**

- 2 parcels of vacant residential land located on Dixie Hwy in Hobe Sound.
- The properties total 0.18 ac and are located in the Hobe Sound Redevelopment District allowing for a variety of development opportunities
- The parcels are positioned less than a half mile from US1 and only a short drive to area marinas.
- Surrounding real estate includes residential properties and national & local retailers.

| PRICE         | \$199,999                         |
|---------------|-----------------------------------|
|               |                                   |
| ACREAGE       | 0.18                              |
|               |                                   |
| FRONTAGE      | 50'                               |
|               |                                   |
|               |                                   |
| TRAFFIC COUNT | 8,700 ADT                         |
|               |                                   |
| ZONING        | Hobe Sound Redevelopment District |
|               |                                   |
| LAND USE      | CRA Neighborhood                  |
|               |                                   |
|               | 34-38-42-032-000-00050-2          |
| PARCEL ID     | 34-38-42-032-000-00051-1          |