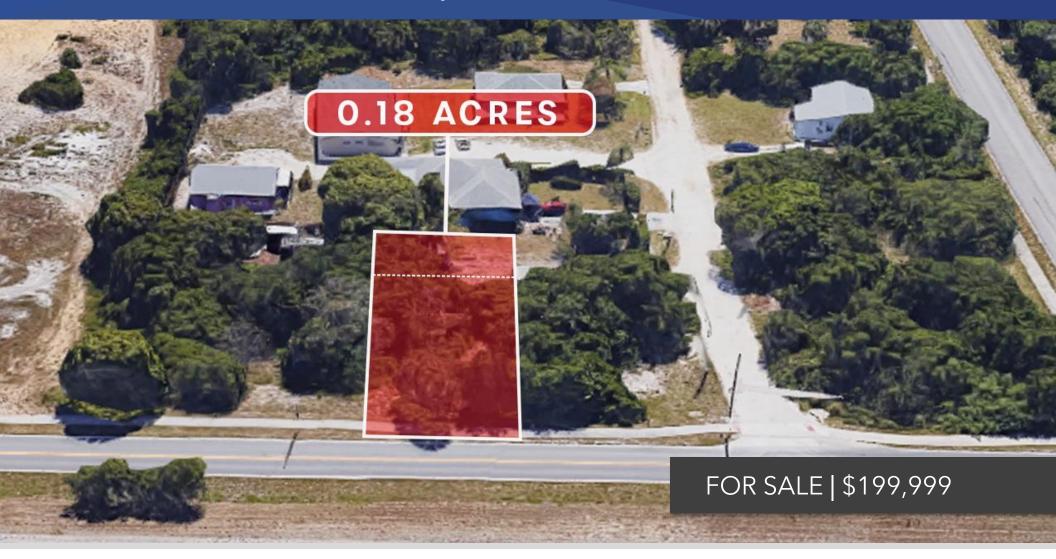

## **PROPERTY OVERVIEW**

- 2 parcels of vacant residential land located on Dixie Hwy in Hobe Sound.
- The properties total 0.18 ac and are located in the Hobe Sound Redevelopment District allowing for a variety of development opportunities
- The parcels are positioned less than a half mile from US1 and only a short drive to area marinas.
- Surrounding real estate includes residential properties and national & local retailers.

| PRICE         | \$199,999                         |
|---------------|-----------------------------------|
|               |                                   |
| ACREAGE       | 0.18                              |
|               |                                   |
| FRONTAGE      | 50'                               |
|               |                                   |
|               |                                   |
| TRAFFIC COUNT | 8,700 ADT                         |
|               |                                   |
| ZONING        | Hobe Sound Redevelopment District |
|               |                                   |
| LAND USE      | CRA Neighborhood                  |
|               |                                   |
|               | 34-38-42-032-000-00050-2          |
| PARCEL ID     | 34-38-42-032-000-00051-1          |