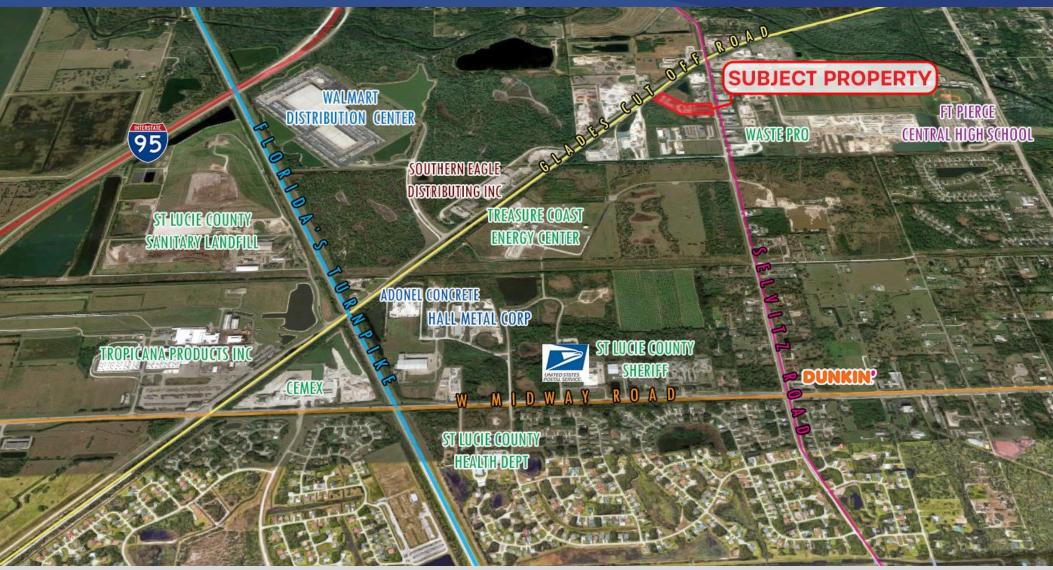

## **PROXIMITY MAP**

49 SW Flagler Ave. Suite 301 Stuart FL, 34994 www.commercialrealestatellc.com