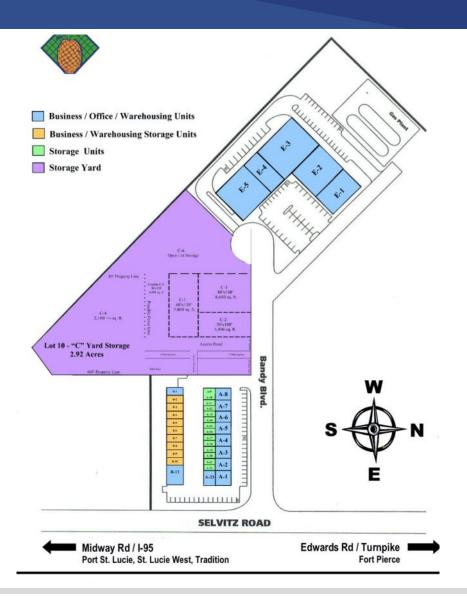

### **SITE PLAN**

49 SW Flagler Ave. Suite 301 Stuart FL, 34994 www.commercialrealestatellc.com

| SPACES AVAILABLE                |               |
|---------------------------------|---------------|
| JFACEJ AVAILABLE                |               |
| B-2   600 SF   FLEX SPACE       | \$800/mo.     |
| B-3   600 SF   FLEX SPACE       | \$800/mo.     |
| B-6   600 SF   FLEX SPACE       | \$800/mo.     |
| E-5   6,480 SF   FLEX WAREHOUSE | \$8,640/mo.   |
| 1.25 AC YARD SPACE              | \$1.75/sf/yr. |

| BUILDING SIZE     | 7,303 sf   13,677 SF   27,200 SF           |
|-------------------|--------------------------------------------|
| BUILDING TYPE     | Industrial                                 |
| YARD SPACE        | 2.92 AC                                    |
| FRONTAGE          | 195' to Selvitz Road                       |
| TRAFFIC COUNT     | 8,800 ADT (Selvitz Road)                   |
| YEAR BUILT        | 1986   1991                                |
| CONSTRUCTION TYPE | CB Stucco                                  |
| PARKING SPACE     | Ample                                      |
| ZONING            | I-1 (Ft. Pierce)                           |
| LAND USE          | н                                          |
|                   |                                            |
|                   | 2431-505-0003-000-1<br>2431-505-0010-000-3 |
| PARCEL ID         | 2431-505-0009-000-3                        |