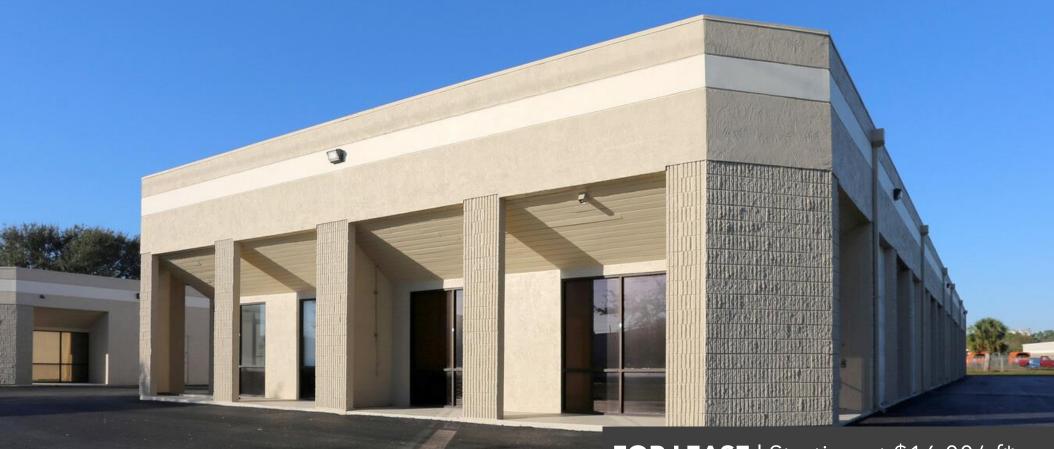

## **INDUSTRIAL & STORAGE SPACES**

4101-4240 Bandy Blvd. Fort Pierce, FL 34981

### **FOR LEASE** | Starting at \$16.00/sf\*

49 SW Flagler Ave. Suite 301 Stuart FL, 34994 www.commercialrealestatellc.com

# **PROPERTY OVERVIEW**

- Multiple industrial lease options available at the Fort Pierce Business Park located on the corner of Bandy Blvd. and Selvitz Rd. in Fort Pierce.
- There are currently a few spaces available as follows: (1) 286 sf storage bay with a roll-up door, (5) 600 sf flexible business/storage units with a roll up door, (1) 1,064 sf flex warehouse space with an office and roll up door, and (1) 1,600 sf flex warehouse space with an office, 3 roll-up doors, and a bathroom.
- Site features include 12 x 12 roll up doors and a common loading dock.
- Excellent location as it is just a few minutes away from I-95, Florida's Turnpike, and US Highway 1.