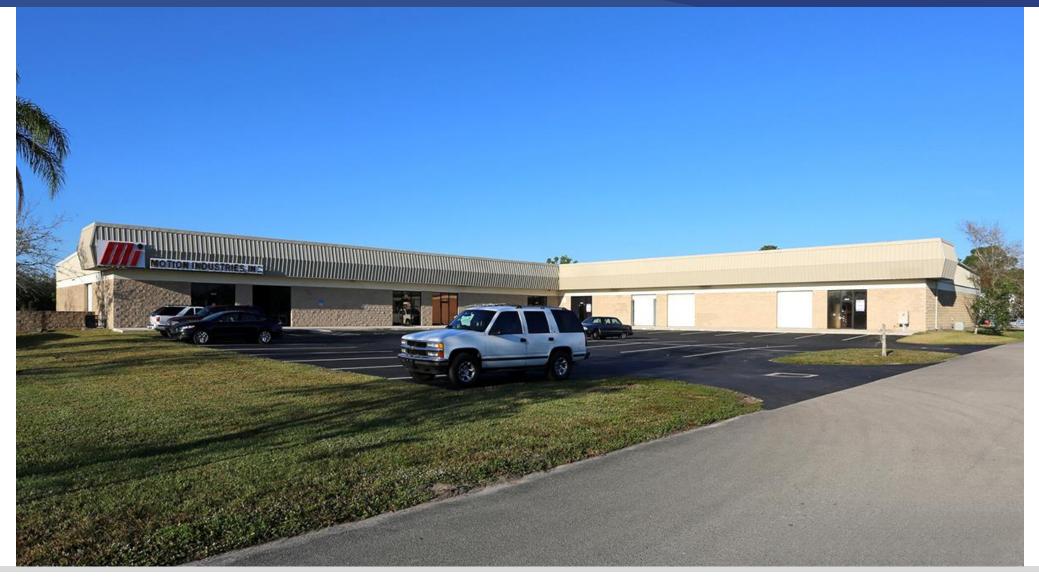

0-000-3 |
| PARCEL ID         | 2431-505-0009-000-3                        |

NO WARRANTY OR REPRESENTATION, EXPRESS OR IMPLIED, IS MADE AS TO THE ACCURACY OF THE INFORMATION CONTAINED HEREIN, AND THE SAME IS SUBMITTED SUBJECT TO ERRORS, OMISSIONS, CHANGE OF PRICE, RENTAL OR OTHER CONDITIONS, PRIOR SALE, LEASE OR FINANCING, OR WITHDRAWAL WITHOUT NOTICE, AND OF ANY SPECIAL LISTING CONDITIONS IMPOSED BY OUR PRINCIPALS NO WARRANTIES OR REPRESENTATIONS ARE MADE AS TO THE CONDITION OF THE PROPERTY OR ANY HAZARDS CONTAINED THEREIN ARE ANY TO BE IMPLIED.



49 SW Flagler Ave. Suite 301 Stuart FL, 34994 www.commercialrealestatellc.com

### **SITE PLAN**





49 SW Flagler Ave. Suite 301 Stuart FL, 34994 www.commercialrealestatellc.com

#### **Brian Schwan**

### **ADDITIONAL PHOTO (4240 BLDG.)**



### JEREMIAH BARON & CO COMMERCIAL REAL ESTATE

49 SW Flagler Ave. Suite 301 Stuart FL, 34994 www.commercialrealestatellc.com

#### **Brian Schwan**

## DEMOGRAPHICS

| 2023 Population Estimate |        | 2023 Average Household Income |          | Average Age |       |
|--------------------------|--------|-------------------------------|----------|-------------|-------|
| 1 Mile                   | 659    | 1 Mile                        | \$78,631 | 1 Mile      | 36.70 |
| 3 Mile                   | 30,596 | 3 Mile                        | \$64,285 | 3 Mile      | 39.80 |
| 5 Mile                   | 94,435 | 5 Mile                        | \$60,389 | 5 Mile      | 40.40 |

| 1 Mile \$61,731 1 Mile 37   3 Mile 32,245 3 Mile \$50,490 3 Mile 40 | 2028 Population Projection |
|-------------