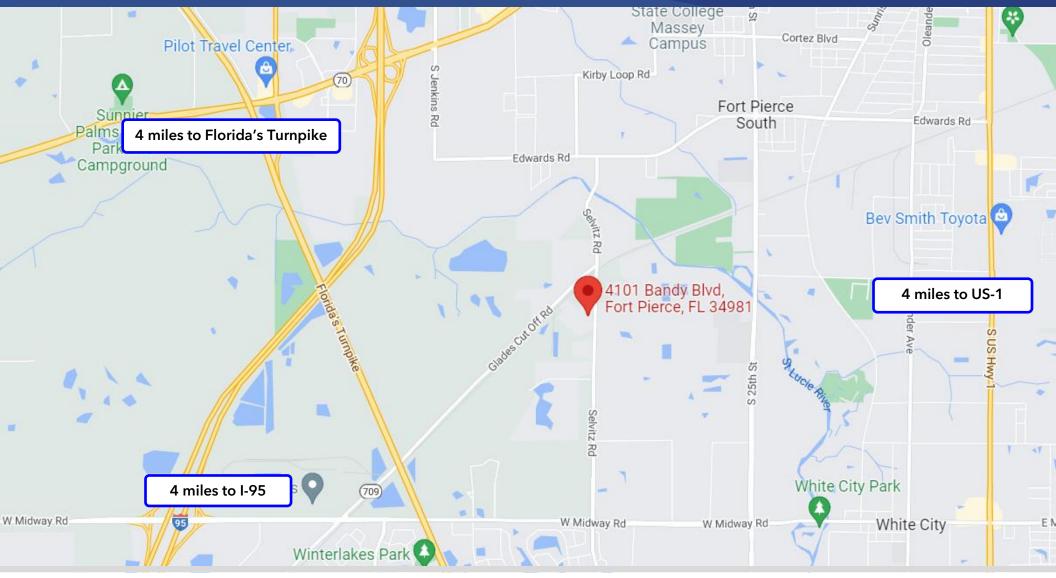

# **PROPERTY OVERVIEW**

- Multiple industrial lease options available at the Fort Pierce Business Park located on the corner of Bandy Blvd. and Selvitz Rd. in Fort Pierce.
- There are currently a few spaces available as follows: (1) 286 sf storage bay with a roll-up door, (5) 600 sf flexible business/storage units with a roll up door, (1) 1,064 sf flex warehouse space with an office and roll up door, and (1) 1,600 sf flex warehouse space with an office, 3 roll-up doors, and a bathroom.
- Site features include 12 x 12 roll up doors and a common loading dock.
- Excellent location as it is just a few minutes away from I-95, Florida's Turnpike, and US Highway 1.

## **PROXIMITY MAP**

49 SW Flagler Ave. Suite 301 Stuart FL, 34994 www.commercialrealestatellc.com