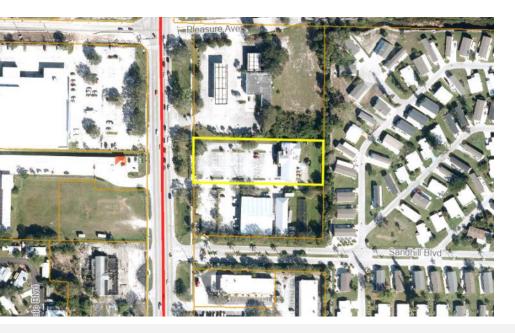

## **TRADE AREA MAP**

JEREMIAH BARON & CO

COMMERCIAL REAL ESTATE

2100 SE Ocean Blvd. Suite 100 Stuart FL, 34996 www.commercialrealestatellc.com