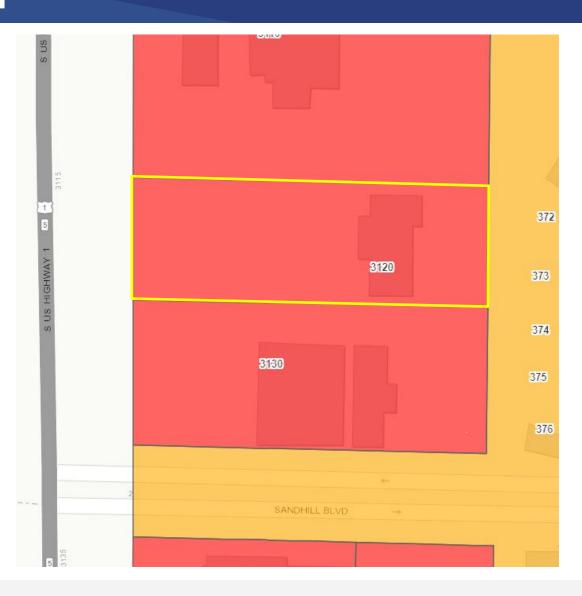

## **TRADE AREA MAP**

JEREMIAH BARON & CO

COMMERCIAL REAL ESTATE

2100 SE Ocean Blvd. Suite 100 Stuart FL, 34996 www.commercialrealestatellc.com