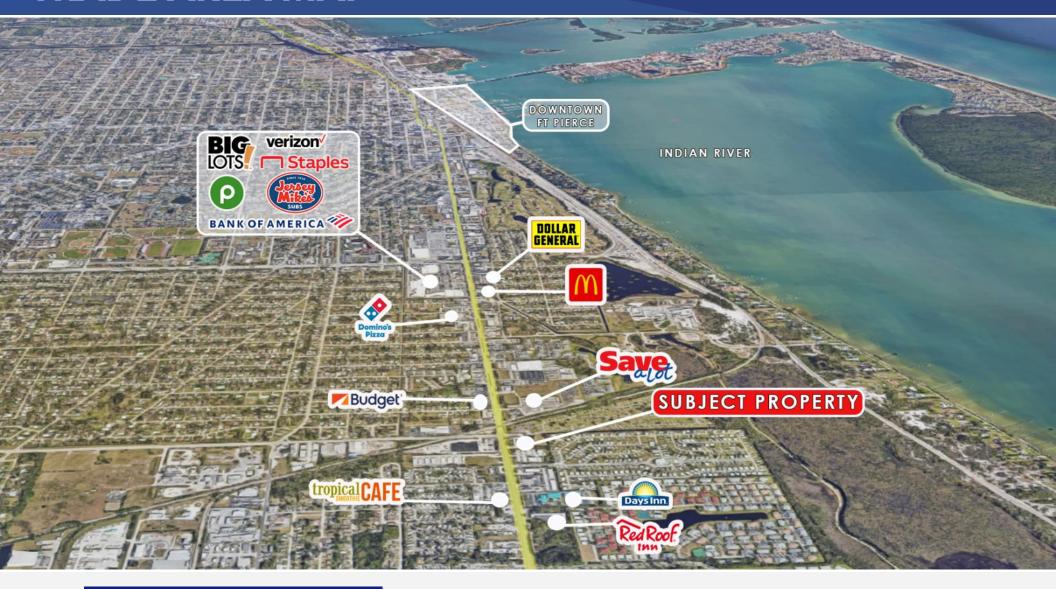

## **TRADE AREA MAP**

JEREMIAH BARON & CO

COMMERCIAL REAL ESTATE

2100 SE Ocean Blvd. Suite 100 Stuart FL, 34996 www.commercialrealestatellc.com