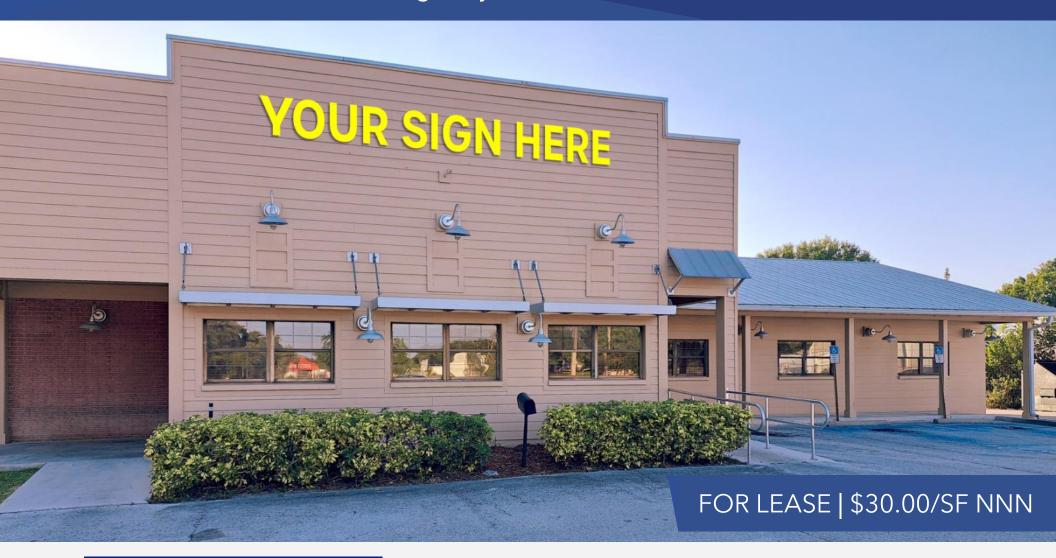

### **PROPERTY OVERVIEW**

- This is an exceptional chance to lease a freestanding restaurant building situated along US-1 in Fort Pierce, FL.
- The establishment was previously a full-service BBQ restaurant and can accommodate over 120 patrons.
- The exterior features abundant parking, impressive frontage, a compact monument sign, and a modernized building facade adorned with accent lighting.
- The surrounding area is comprised of both national and local retailers, enhancing the appeal of this real estate opportunity.

| PRICE             | \$30.00/SF NNN      |
|-------------------|---------------------|
| BUILDING SIZE     | 4,848 SF            |
| BUILDING TYPE     | Restaurant          |
| ACREAGE           | 0.60 AC             |
| FRONTAGE          | 130′                |
| TRAFFIC COUNT     | 34,000 ADT          |
| YEAR BUILT        | 1988                |
| CONSTRUCTION TYPE | Concrete Block      |
| PARKING SPACE     | Ample               |
| ZONING            | C-3 (Fort Pierce)   |
| LAND USE          | GC                  |
| PARCEL ID         | 2427-122-0004-000-0 |