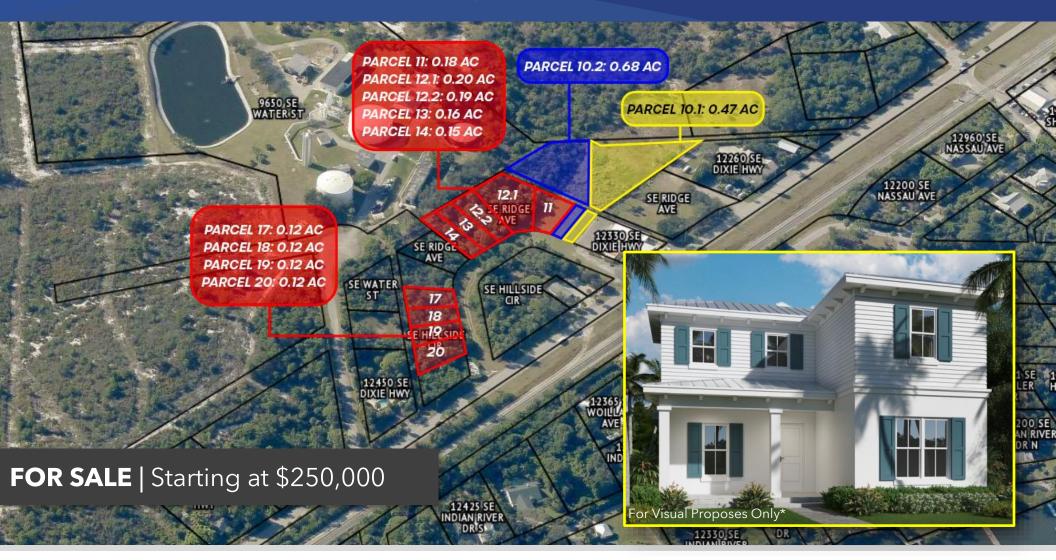

| LOT NO.                  | SALE PRICE | LOT SIZE |
|--------------------------|------------|----------|
| 26-39-42-001-001-00200-0 | \$250,000  | 0.12 AC  |
| 26-39-42-001-001-00190-0 | \$250,000  | 0.12 AC  |
| 26-39-42-001-001-00180-0 | \$250,000  | 0.12 AC  |
| 26-39-42-001-001-00170-6 | \$250,000  | 0.12 AC  |
| 26-39-42-001-001-00140-0 | \$375,000  | 0.15 AC  |
| 26-39-42-001-001-00130-0 | \$375,000  | 0.16 AC  |
| 26-39-42-001-001-00120-0 | \$375,000  | 0.19 AC  |
| 26-39-42-001-001-00110-0 | \$375,000  | 0.20 AC  |
| 26-39-42-001-001-00111-0 | \$375,000  | 0.18 AC  |
| 26-39-42-001-001-00010-0 | \$700,000  | 0.68 AC  |
| 26-39-42-001-001-00020-0 | \$700,000  | 0.47 AC  |

## **AVAILABLE LOTS**

| LOT NO. | SALE PRICE | LOT SIZE |
|---------|------------|----------|
| 20      | \$250,000  | 0.12 AC  |
| 19      | \$250,000  | 0.12 AC  |
| 18      | \$250,000  | 0.12 AC  |
| 17      | \$250,000  | 0.12 AC  |
| 14      | \$375,000  | 0.15 AC  |
| 13      | \$375,000  | 0.16 AC  |
| 12.2    | \$375,000  | 0.19 AC  |
| 12.1    | \$375,000  | 0.20 AC  |
| 11      | \$375,000  | 0.18 AC  |
| 10.2    | \$700,000  | 0.68 AC  |
| 10.1    | \$700,00   | 0.47 AC  |