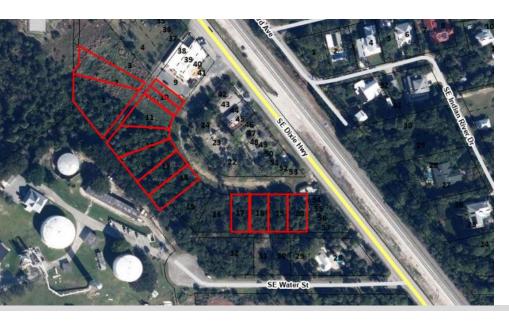

| LOT NO.                  | SALE PRICE | LOT SIZE |
|--------------------------|------------|----------|
| 26-39-42-001-001-00200-0 | \$250,000  | 0.12 AC  |
| 26-39-42-001-001-00190-0 | \$250,000  | 0.12 AC  |
| 26-39-42-001-001-00180-0 | \$250,000  | 0.12 AC  |
| 26-39-42-001-001-00170-6 | \$250,000  | 0.12 AC  |
| 26-39-42-001-001-00140-0 | \$375,000  | 0.15 AC  |
| 26-39-42-001-001-00130-0 | \$375,000  | 0.16 AC  |
| 26-39-42-001-001-00120-0 | \$375,000  | 0.19 AC  |
| 26-39-42-001-001-00110-0 | \$375,000  | 0.20 AC  |
| 26-39-42-001-001-00111-0 | \$375,000  | 0.18 AC  |
| 26-39-42-001-001-00010-0 | \$700,000  | 0.68 AC  |
| 26-39-42-001-001-00020-0 | \$700,000  | 0.47 AC  |

## **AVAILABLE LOTS**

| LOT NO. | SALE PRICE | LOT SIZE |
|---------|------------|----------|
| 20      | \$250,000  | 0.12 AC  |
| 19      | \$250,000  | 0.12 AC  |
| 18      | \$250,000  | 0.12 AC  |
| 17      | \$250,000  | 0.12 AC  |
| 14      | \$375,000  | 0.15 AC  |
| 13      | \$375,000  | 0.16 AC  |
| 12.2    | \$375,000  | 0.19 AC  |
| 12.1    | \$375,000  | 0.20 AC  |
| 11      | \$375,000  | 0.18 AC  |
| 10.2    | \$700,000  | 0.68 AC  |
| 10.1    | \$700,00   | 0.47 AC  |