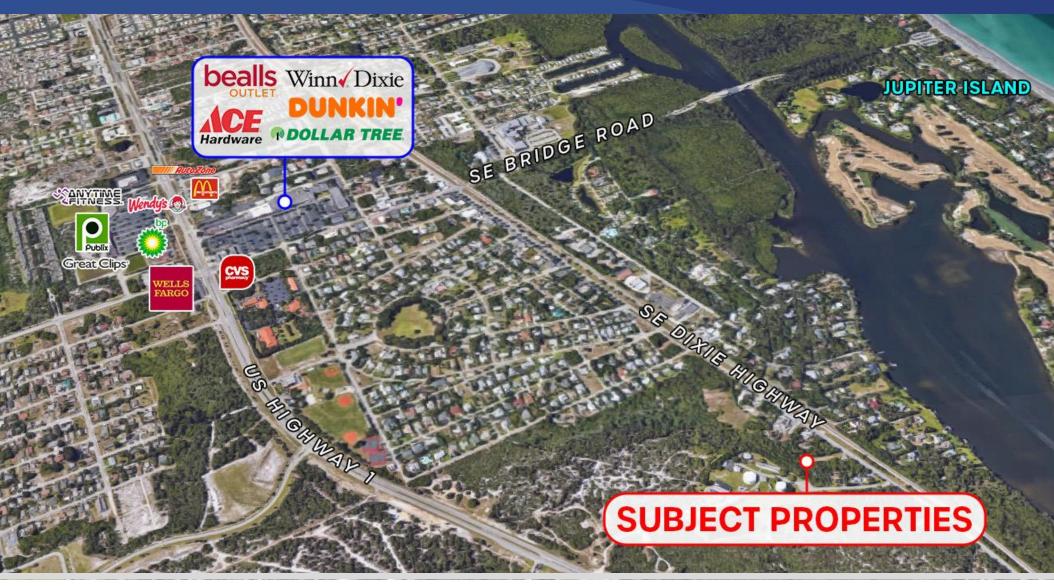

### **TRADE AREA MAP**

49 SW Flagler Ave. Suite 301 Stuart FL, 34994 www.commercialrealestatellc.com