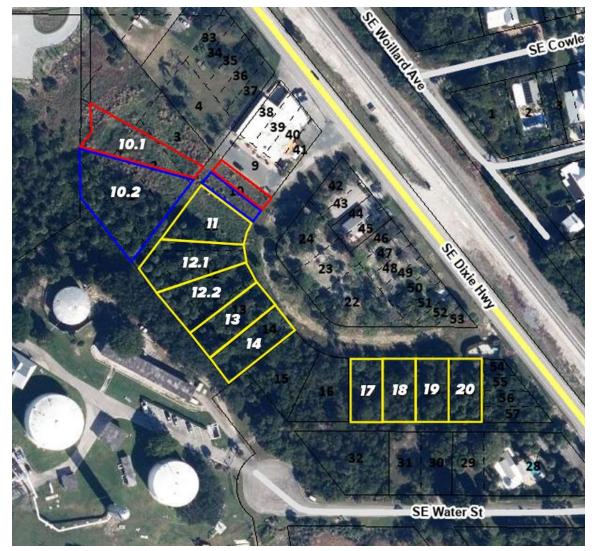

| LOT NO.                  | SALE PRICE | LOT SIZE |
|--------------------------|------------|----------|
| 26-39-42-001-001-00200-0 | \$250,000  | 0.12 AC  |
| 26-39-42-001-001-00190-0 | \$250,000  | 0.12 AC  |
| 26-39-42-001-001-00180-0 | \$250,000  | 0.12 AC  |
| 26-39-42-001-001-00170-6 | \$250,000  | 0.12 AC  |
| 26-39-42-001-001-00140-0 | \$375,000  | 0.15 AC  |
| 26-39-42-001-001-00130-0 | \$375,000  | 0.16 AC  |
| 26-39-42-001-001-00120-0 | \$375,000  | 0.19 AC  |
| 26-39-42-001-001-00110-0 | \$375,000  | 0.20 AC  |
| 26-39-42-001-001-00111-0 | \$375,000  | 0.18 AC  |
| 26-39-42-001-001-00010-0 | \$700,000  | 0.68 AC  |
| 26-39-42-001-001-00020-0 | \$700,000  | 0.47 AC  |

## **AVAILABLE LOTS**

| LOT NO. | SALE PRICE | LOT SIZE |
|---------|------------|----------|
| 20      | \$250,000  | 0.12 AC  |
| 19      | \$250,000  | 0.12 AC  |
| 18      | \$250,000  | 0.12 AC  |
| 17      | \$250,000  | 0.12 AC  |
| 14      | \$375,000  | 0.15 AC  |
| 13      | \$375,000  | 0.16 AC  |
| 12.2    | \$375,000  | 0.19 AC  |
| 12.1    | \$375,000  | 0.20 AC  |
| 11      | \$375,000  | 0.18 AC  |
| 10.2    | \$700,000  | 0.68 AC  |
| 10.1    | \$700,00   | 0.47 AC  |