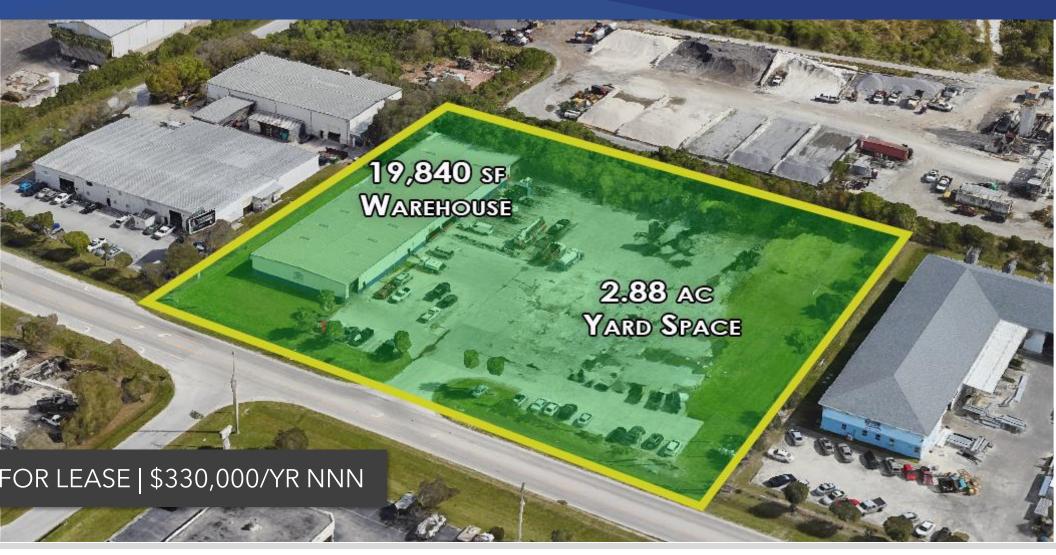

# WAREHOUSE BUILDING + 2.88 AC YARD SPACE

3904 Selvitz Rd, Fort Pierce, FL 34981

## **PROPERTY OVERVIEW**

Excellent opportunity to lease a warehouse space conveniently located just 3 miles away from I-95, 3.7 miles from Florida's Turnpike, and 3.9 miles from US1 in Fort Pierce.

The property spans 3.4 acres and features a corrugated metal structure totaling 19,840 sf respectively. The warehouse interior offers high ceilings, generous rollup doors, and 3 phase power. Additionally the site offers approximately 2.88 acres of yard space.

The surrounding area comprises various industrial properties, adding to its value and potential.

| LEASE PRICE       | \$330,000/YR NNN    |
|-------------------|---------------------|
| BUILDING SIZE     | 19,840 sf           |
| YARD SPACE        | 2.88 ac             |
| BUILDING TYPE     | INDW                |
| ACREAGE           | 3.34 ac             |
| YARD & PARKING    | 72,762 sf           |
| FRONTAGE          | 400.7'              |
| TRAFFIC COUNT     | 8,800 ADT           |
| YEAR BUILT        | 1986                |
| CONSTRUCTION TYPE | Corr Metal          |
| PARKING SPACE     | Ample               |
| ZONING            | L-1 (Ft Pierce)     |
| LAND USE          | Н                   |
| PARCEL ID         | 2432-223-0003-000-9 |