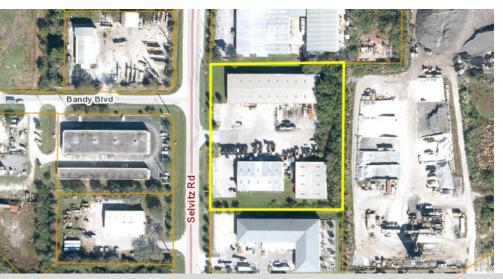

## **PROPERTY OVERVIEW**

Excellent opportunity to lease a warehouse space conveniently located just 3 miles away from I-95, 3.7 miles from Florida's Turnpike, and 3.9 miles from US1 in Fort Pierce.

The property spans 3.4 acres and features a corrugated metal structure totaling 19,840 sf respectively. The warehouse interior offers high ceilings, generous rollup doors, and 3 phase power. Additionally the site offers approximately 2.88 acres of yard space.