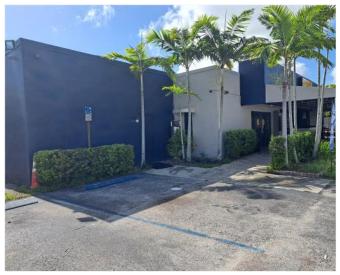

# **SITE PHOTOS**

Jeremiah Baron & CO.

Commercial Real Estate, LLC

## **PROPERTY OVERVIEW**

- Outstanding leasing opportunity perfect for a restaurant or specialty bar in this free-standing building.
- Encompassing an impressive 4,418 sf and offering abundant parking. Constructed in 1998, the property boasts awesome features, including a charming patio, a stylish indoor bar, a generously-sized private room, and inviting double-entry front doors.
- Presently, the property houses two distinct concepts: a captivating Jazz Bar and a lively Dart Bar.
- Positioned conveniently near the vibrant downtown area of Stuart and the picturesque Stuart Beach.
- \*Business available for sale separately \$49,000