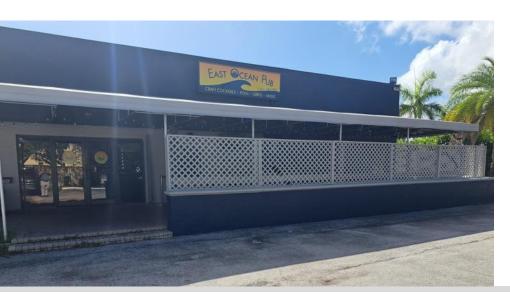

# **Matthew Mondo**

772.286.5744 Office 772.236.7780 Mobile

mmondo@commercialrealestatellc.com

### Jaime Oldenborg

772.286.5744 Office 772.370.6467 Mobile

## **PROPERTY OVERVIEW**

- Outstanding leasing opportunity perfect for a restaurant or specialty bar in this free-standing building.
- Encompassing an impressive 4,418 sf and offering abundant parking. Constructed in 1998, the property boasts awesome features, including a charming patio, a stylish indoor bar, a generously-sized private room, and inviting double-entry front doors.
- Presently, the property houses two distinct concepts: a captivating Jazz Bar and a lively Dart Bar.
- Positioned conveniently near the vibrant downtown area of Stuart and the picturesque Stuart Beach.
- \*Business available for sale separately \$49,000



| PRICE             | \$13.50/sf NNN              |
|-------------------|-----------------------------|
| BUILDING SIZE     | 4,418 sf Combined           |
| BUILDING TYPE     | Tavern/Bar                  |
| ACREAGE           | .3907                       |
| FRONTAGE          | 122'                        |
| TRAFFIC COUNT     | 21,500 ADT ( SE Ocean Blvd) |
| YEAR BUILT        | 1998                        |
| CONSTRUCTION TYPE | Block with Stucco           |
| PARKING SPACE     | Ample                       |
| ZONING            | General Commercial          |
| PARCEL ID         | 03-38-41-000-000-00116-9    |

NO WARRANTY OR REPRESENTATION, EXPRESS OR IMPLIED, IS MADE AS TO THE ACCURACY OF THE INFORMATION CONTAINED HEREIN, AND THE SAME IS SUBMITTED SUBJECT TO ERRORS, OMISSIONS, CH