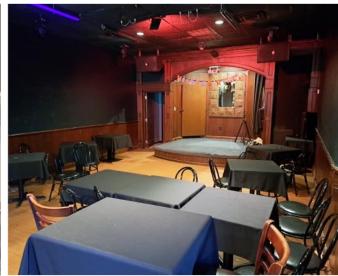

# **SITE PHOTOS**

Jeremiah Baron & CO.

Commercial Real Estate, LLC

**Matthew Mondo** 

772.286.5744 Office 772.236.7780 Mobile

mmondo@commercialrealestatellc.com

Jaime Oldenborg

772.286.5744 Office 772.370.6467 Mobile

## **PROPERTY OVERVIEW**

- Outstanding leasing opportunity perfect for a restaurant or specialty bar in this free-standing building.
- Encompassing an impressive 4,418 sf and offering abundant parking. Constructed in 1998, the property boasts awesome features, including a charming patio, a stylish indoor bar, a generously-sized private room, and inviting double-entry front doors.
- Presently, the property houses two distinct concepts: a captivating Jazz Bar and a lively Dart Bar.
- Positioned conveniently near the vibrant downtown area of Stuart and the picturesque Stuart Beach.
- \*Business available for sale separately \$49,000