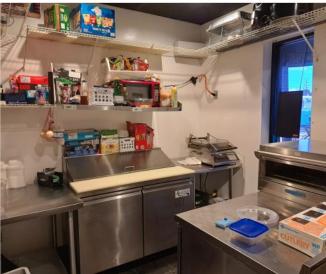

# **SITE PHOTOS**

Jeremiah Baron & CO.

Commercial Real Estate, LLC

## **PROPERTY OVERVIEW**

- Outstanding leasing opportunity perfect for a restaurant or specialty bar in this free-standing building.
- Encompassing an impressive 4,418 sf and offering abundant parking. Constructed in 1998, the property boasts awesome features, including a charming patio, a stylish indoor bar, a generously-sized private room, and inviting double-entry front doors.
- Presently, the property houses two distinct concepts: a captivating Jazz Bar and a lively Dart Bar.
- Positioned conveniently near the vibrant downtown area of Stuart and the picturesque Stuart Beach.
- \*Business available for sale separately \$49,000