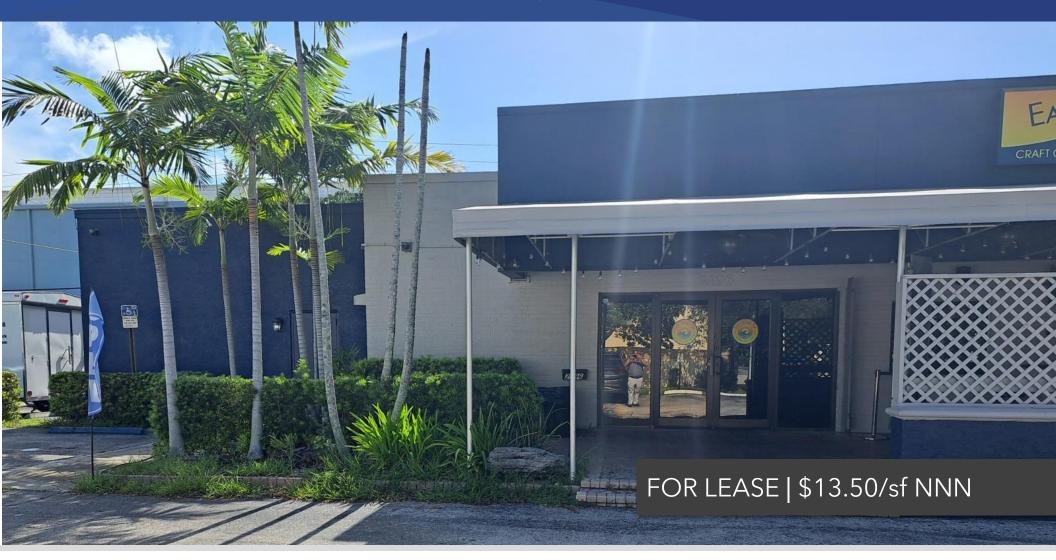

# FREESTANDING COMMERCIAL BUILDING

2196 SE Ocean Blvd., Stuart FL 34996

Jeremiah Baron & CO.

Commercial Real Estate, LLC

## **PROPERTY OVERVIEW**

- Outstanding leasing opportunity perfect for a restaurant or specialty bar in this free-standing building.
- Encompassing an impressive 4,418 sf and offering abundant parking. Constructed in 1998, the property boasts awesome features, including a charming patio, a stylish indoor bar, a generously-sized private room, and inviting double-entry front doors.
- Presently, the property houses two distinct concepts: a captivating Jazz Bar and a lively Dart Bar.
- Positioned conveniently near the vibrant downtown area of Stuart and the picturesque Stuart Beach.
- \*Business available for sale separately \$49,000

| PRICE             | \$13.50/sf NNN              |
|-------------------|-----------------------------|
| BUILDING SIZE     | 4,418 sf Combined           |
| BUILDING TYPE     | Tavern/Bar                  |
| ACREAGE           | .3907                       |
| FRONTAGE          | 122'                        |
| TRAFFIC COUNT     | 21,500 ADT ( SE Ocean Blvd) |
| YEAR BUILT        | 1998                        |
| CONSTRUCTION TYPE | Block with Stucco           |
| PARKING SPACE     | Ample                       |
| ZONING            | General Commercial          |
| PARCEL ID         | 03-38-41-000-000-00116-9    |