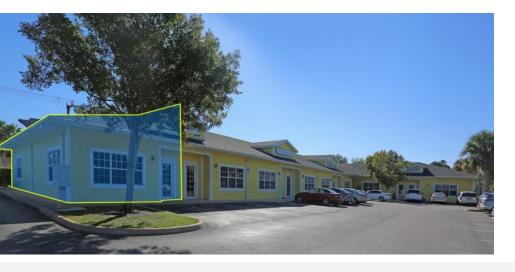

### **PROPERTY OVERVIEW**

- Exceptional chance to acquire the 20-year lease for a fully equipped restaurant space in Jensen Beach.
- The inventory of equipment boasts a pizza oven, walk-in cooler, 3compartment sink, commercial mixer, stainless steel prep tables, and much more.
- Within the restaurant, there is a convenient check-out/take-out counter, seating indoors and a grease interceptor.
- The surrounding area is bustling with the presence of the Treasure Coast Mall, a variety of national and local retailers, and residential properties.

| PRICE             | \$199,000                        |
|-------------------|----------------------------------|
| BUILDING SIZE     | 1,200 sf                         |
| BUILDING TYPE     | Community Shopping Center        |
| ACREAGE           | 2.13                             |
| FRONTAGE          | 235' NW Main Ave   149' JB Blvd. |
| TRAFFIC COUNT     | 13,000 ADT Jensen Beach Blvd.    |
| YEAR BUILT        | 2005                             |
| CONSTRUCTION TYPE | Hardboard Siding \ Concrete Blck |
| ZONING            | B-1                              |
| LAND USE          | Commercial General               |
| PARCEL ID         | 19-37-41-003-000-00010-1         |

## **PROPERTY SKETCH**

49 SW Flagler Ave. Suite 301 Stuart FL, 34994 www.commercialrealestatellc.com