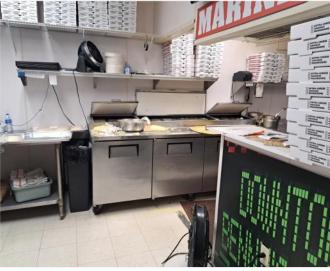

ding \ Concrete Blck |
| ZONING            | B-1                              |
| LAND USE          | Commercial General               |
| PARCEL ID         | 19-37-41-003-000-00010-1         |

NO WARRANTY OR REPRESENTATION, EXPRESS OR IMPLIED, IS MADE AS TO THE ACCURACY OF THE INFORMATION CONTAINED HEREIN, AND THE SAME IS SUBMITTED SUBJECT TO ERRORS, OMISSIONS, CHANGE OF PRICE, RENTAL OR OTHER CONDITIONS, PRIOR SALE, LEASE OR FINANCING, OR WITHDRAWAL WITHOUT NOTICE, AND OF ANY SPECIAL LISTING CONDITIONS IMPOSED BY OUR PRINCIPALS NO WARRANTIES OR REPRESENTATIONS ARE MADE AS TO THE CONDITION OF THE PROPERTY OR ANY HAZARDS CONTAINED THEREIN ARE ANY TO BE IMPLIED.



49 SW Flagler Ave. Suite 301 Stuart FL, 34994 www.commercialrealestatellc.com

#### **Matthew Mondo**

# **SITE PHOTOS**













### JEREMIAH BARON & CO

COMMERCIAL REAL ESTATE

49 SW Flagler Ave. Suite 301 Stuart FL, 34994 www.commercialrealestatellc.com

#### **Matthew Mondo**

## **DEMOGRAPHICS**

| 2023 Population Estimate |         | 2023 Average Household Income |           | Average Age |       |
|--------------------------|---------|-------------------------------|-----------|-------------|-------|
| 1 Mile                   | 4,214   | 1 Mile                        | \$105,872 | 1 Mile      | 44.60 |
| 3 Mile                   | 41,696  | 3 Mile                        | \$94,383  | 3 Mile      | 45.90 |
| 5 Mile                   | 111,255 | 5 Mile                        | \$88,767  | 5 Mile      | 45.90 |

| 2028 Population Projection |         | 2023 Median Household Income |          | Median Age