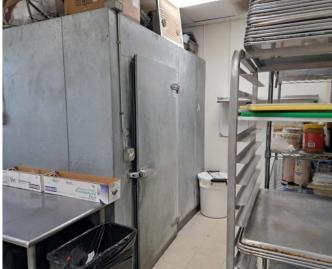

# **SITE PHOTOS**

### **PROPERTY OVERVIEW**

- Exceptional chance to acquire the 20-year lease for a fully equipped restaurant space in Jensen Beach.
- The inventory of equipment boasts a pizza oven, walk-in cooler, 3compartment sink, commercial mixer, stainless steel prep tables, and much more.
- Within the restaurant, there is a convenient check-out/take-out counter, seating indoors and a grease interceptor.
- The surrounding area is bustling with the presence of the Treasure Coast Mall, a variety of national and local retailers, and residential properties.