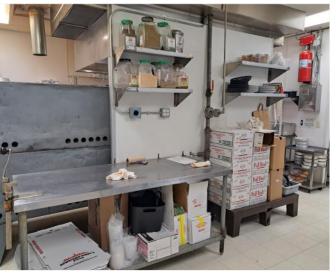

Siding \ Concrete Blck |
| ZONING            | B-1                              |
| LAND USE          | Commercial General               |
| PARCEL ID         | 19-37-41-003-000-00010-1         |

NO WARRANTY OR REPRESENTATION, EXPRESS OR IMPLIED, IS MADE AS TO THE ACCURACY OF THE INFORMATION CONTAINED HEREIN, AND THE SAME IS SUBMITTED SUBJECT TO ERRORS, OMISSIONS, CHANGE OF PRICE, RENTAL OR OTHER CONDITIONS, PRIOR SALE, LEASE OR FINANCING, OR WITHDRAWAL WITHOUT NOTICE, AND OF ANY SPECIAL LISTING CONDITIONS IMPOSED BY OUR PRINCIPALS NO WARRANTIES OR REPRESENTATIONS ARE MADE AS TO THE CONDITION OF THE PROPERTY OR ANY HAZARDS CONTAINED THEREIN ARE ANY TO BE IMPLIED.



49 SW Flagler Ave. Suite 301 Stuart FL, 34994 www.commercialrealestatellc.com

#### **Matthew Mondo**

# **SITE PHOTOS**













### JEREMIAH BARON & CO

COMMERCIAL REAL ESTATE

49 SW Flagler Ave. Suite 301 Stuart FL, 34994 www.commercialrealestatellc.com

#### **Matthew Mondo**

## **DEMOGRAPHICS**

| 2023 Population Estimate |         | 2023 Average Household Income |           | Average Age |       |
|--------------------------|---------|-------------------------------|-----------|-------------|-------|
| 1 Mile                   | 4,214   | 1 Mile                        | \$105,872 | 1 Mile      | 44.60 |
| 3 Mile                   | 41,696  | 3 Mile                        | \$94,383  | 3 Mile      | 45.90 |
| 5 Mile                   | 111,255 | 5 Mile                        | \$88,767  | 5 Mile      | 45.90 |

| 2028 Population Projection |         | 2023 Median Household Income |          | Median A