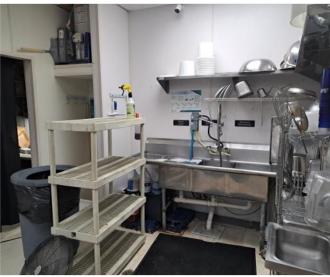

# **SITE PHOTOS**

### **PROPERTY OVERVIEW**

- Exceptional chance to acquire the 20-year lease for a fully equipped restaurant space in Jensen Beach.
- The inventory of equipment boasts a pizza oven, walk-in cooler, 3compartment sink, commercial mixer, stainless steel prep tables, and much more.
- Within the restaurant, there is a convenient check-out/take-out counter, seating indoors and a grease interceptor.
- The surrounding area is bustling with the presence of the Treasure Coast Mall, a variety of national and local retailers, and residential properties.