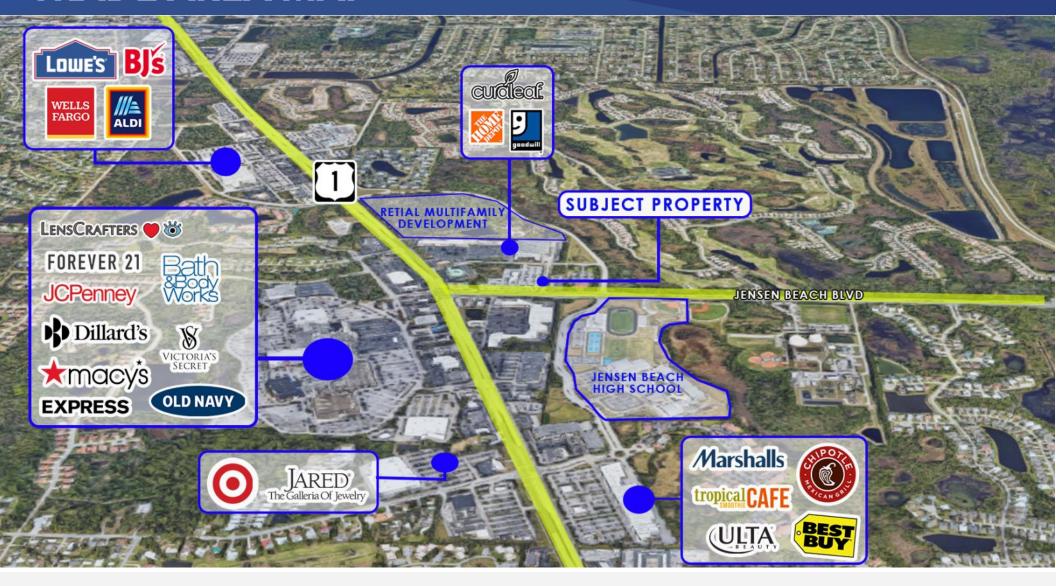

### **TRADE AREA MAP**

49 SW Flagler Ave. Suite 301 Stuart FL, 34994 www.commercialrealestatellc.com