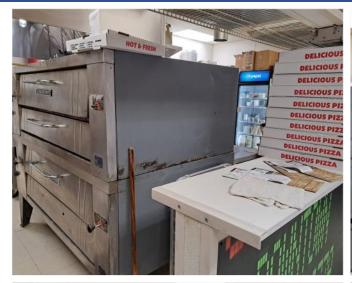

d Siding \ Concrete Blck |
| ZONING            | B-1                              |
| LAND USE          | Commercial General               |
| PARCEL ID         | 19-37-41-003-000-00010-1         |

NO WARRANTY OR REPRESENTATION, EXPRESS OR IMPLIED, IS MADE AS TO THE ACCURACY OF THE INFORMATION CONTAINED HEREIN, AND THE SAME IS SUBMITTED SUBJECT TO ERRORS, OMISSIONS, CHANGE OF PRICE, RENTAL OR OTHER CONDITIONS, PRIOR SALE, LEASE OR FINANCING, OR WITHDRAWAL WITHOUT NOTICE, AND OF ANY SPECIAL LISTING CONDITIONS IMPOSED BY OUR PRINCIPALS NO WARRANTIES OR REPRESENTATIONS ARE MADE AS TO THE CONDITION OF THE PROPERTY OR ANY HAZARDS CONTAINED THEREIN ARE ANY TO BE IMPLIED.



49 SW Flagler Ave. Suite 301 Stuart FL, 34994 www.commercialrealestatellc.com

#### **Matthew Mondo**

# **SITE PHOTOS**













### JEREMIAH BARON & CO

COMMERCIAL REAL ESTATE

49 SW Flagler Ave. Suite 301 Stuart FL, 34994 www.commercialrealestatellc.com

#### **Matthew Mondo**

## **DEMOGRAPHICS**

| 2023 Population Estimate |         | 2023 Average Household Income |           | Average Age |       |
|--------------------------|---------|-------------------------------|-----------|-------------|-------|
| 1 Mile                   | 4,214   | 1 Mile                        | \$105,872 | 1 Mile      | 44.60 |
| 3 Mile                   | 41,696  | 3 Mile                        | \$94,383  | 3 Mile      | 45.90 |
| 5 Mile                   | 111,255 | 5 Mile                        | \$88,767  | 5 Mile      | 45.90 |

| 2028 Population Projection |         | 2023 Median Household Income |          | Median