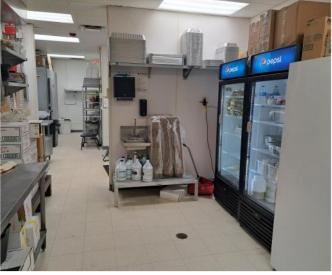

# **SITE PHOTOS**

### **PROPERTY OVERVIEW**

- Exceptional chance to acquire the 20-year lease for a fully equipped restaurant space in Jensen Beach.
- The inventory of equipment boasts a pizza oven, walk-in cooler, 3compartment sink, commercial mixer, stainless steel prep tables, and much more.
- Within the restaurant, there is a convenient check-out/take-out counter, seating indoors and a grease interceptor.
- The surrounding area is bustling with the presence of the Treasure Coast Mall, a variety of national and local retailers, and residential properties.