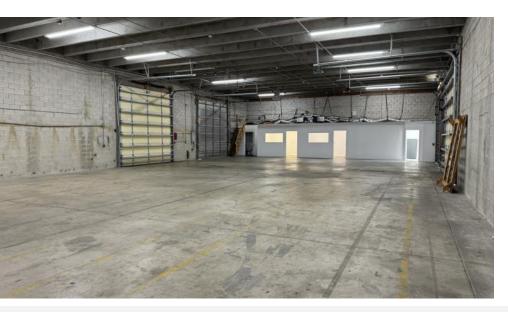

# **PROPERTY OVERVIEW**

- Rare opportunity to lease a 5,000-square-foot warehouse area situated in Jensen Beach. (50'x100')
- The property hosts 4 roll-up doors allowing for thru traffic within the space.
- The warehouse offers a pedestrian entry workspace, plus three private offices and a restroom.
- Additional features include tall ceilings, spacious mezzanine, 3-phase power, and overhead sprinkler system.
- The property is located close to US1.