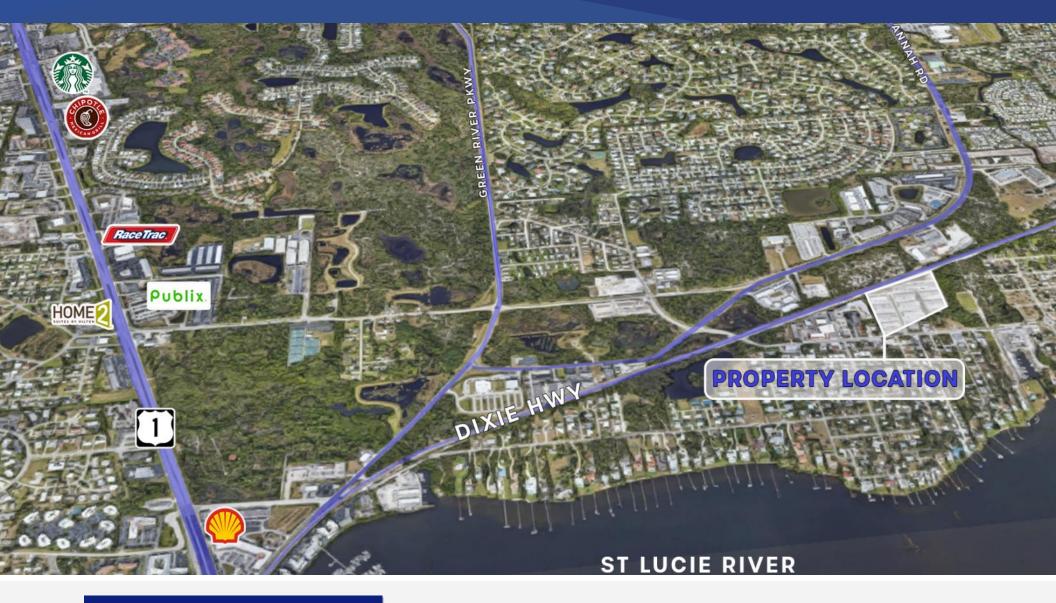

lopment Zoning District.

1. The Use Groups listed in the first column of Table R-4 are described in Section 12.1.03.

2. The remaining columns identify the Subdistricts shown on the Regulating Plan.

a. "P" in a row below a column means that any use in that use group is permitted within that Subdistrict, provided the use can be developed in accordance with all applicable requirements of the LDR.

b. If "P" is not shown in a row, the use group is not permitted in that Subdistrict.

3. For uses that are functionally similar but not clearly permitted in a Subdistrict see Section 12.1.03.3.



49 SW Flagler Ave. Suite 301 Stuart FL, 34994 www.commercialrealestatellc.com

#### **Conor Mackin**

772.286.5744 Office 973.303.1160 Mobile cmackin@commercialrealestatellc.com

## **TRADE AREA MAP**



# JEREMIAH BARON & CO

49 SW Flagler Ave. Suite 301 Stuart FL, 34994 www.commercialrealestatellc.com

#### **Conor Mackin**

772.286.5744 Office 973.303.1160 Mobile cmackin@commercialrealestatellc.com