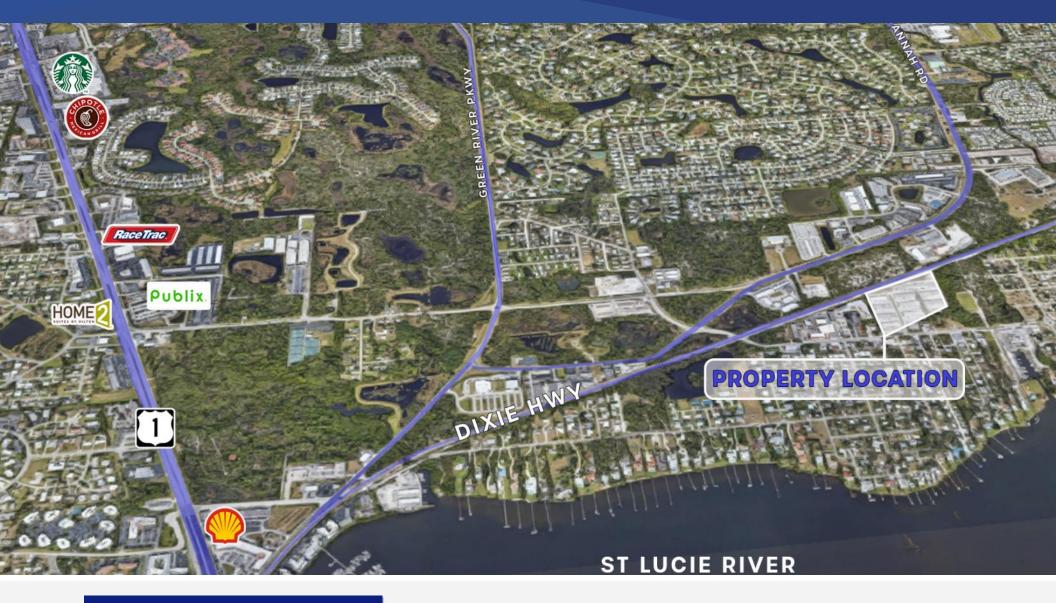

lopment Zoning District.

1. The Use Groups listed in the first column of Table R-4 are described in Section 12.1.03.

2. The remaining columns identify the Subdistricts shown on the Regulating Plan.

a. "P" in a row below a column means that any use in that use group is permitted within that Subdistrict, provided the use can be developed in accordance with all applicable requirements of the LDR.

b. If "P" is not shown in a row, the use group is not permitted in that Subdistrict.

3. For uses that are functionally similar but not clearly permitted in a Subdistrict see Section 12.1.03.3.



49 SW Flagler Ave. Suite 301 Stuart FL, 34994 www.commercialrealestatellc.com

#### **Conor Mackin**

772.286.5744 Office 973.303.1160 Mobile cmackin@commercialrealestatellc.com

## **TRADE AREA MAP**



# JEREMIAH BARON & CO

49 SW Flagler Ave. Suite 301 Stuart FL, 34994 www.commercialrealestatellc.com

### **Conor Mackin**

772.286.5744 Office 973.303.1160 Mobile cmackin@commercialrealestatellc.com