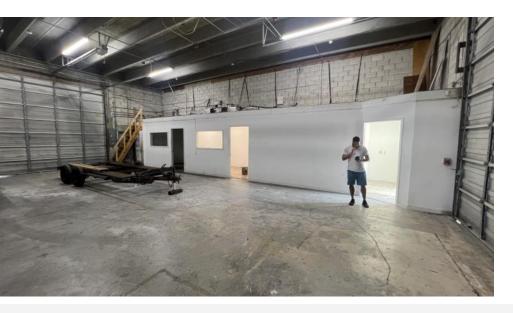

# **PROPERTY OVERVIEW**

- Rare opportunity to lease a 5,000-square-foot warehouse area situated in Jensen Beach.
- The property hosts 4 roll-up doors allowing for thru traffic within the space.
- The warehouse offers a pedestrian entry workspace, plus two private offices and a restroom.
- Additional features include tall ceilings, spacious mezzanine, 3-phase power, and overhead sprinkler system.
- The property is located close to US1.