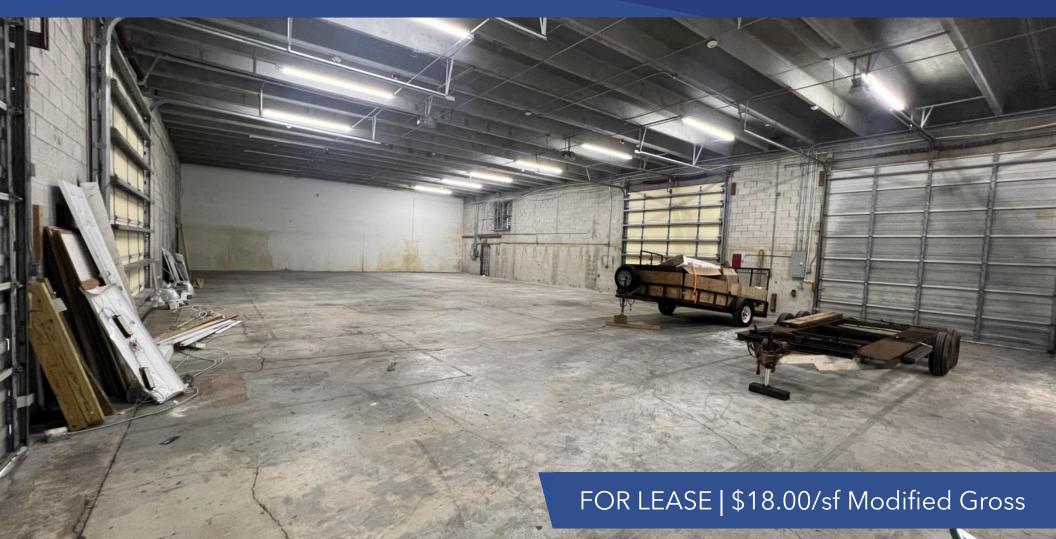

# **PROPERTY OVERVIEW**

- Rare opportunity to lease a 5,000-square-foot warehouse area situated in Jensen Beach.
- The property hosts 4 roll-up doors allowing for thru traffic within the space.
- The warehouse offers a pedestrian entry workspace, plus two private offices and a restroom.
- Additional features include tall ceilings, spacious mezzanine, 3-phase power, and overhead sprinkler system.
- The property is located close to US1.

| PRICE             | \$18.00/sf Modified Gross         |
|-------------------|-----------------------------------|
| UNIT SIZE         | 5,000 sf                          |
| BUILDING TYPE     | Storage Warehouse                 |
| ACREAGE           | 3.6                               |
| FRONTAGE          | 274'                              |
| TRAFFIC COUNT     | 5,900 ADT                         |
| YEAR BUILT        | 1981                              |
| CONSTRUCTION TYPE | Block with Stucco                 |
| PARKING SPACE     | Ample                             |
| ZONING            | Rio Redevelopment Zoning District |
| LAND USE          | Industrial                        |
| PARCEL ID         | 28-37-41-000-000-00160-3          |