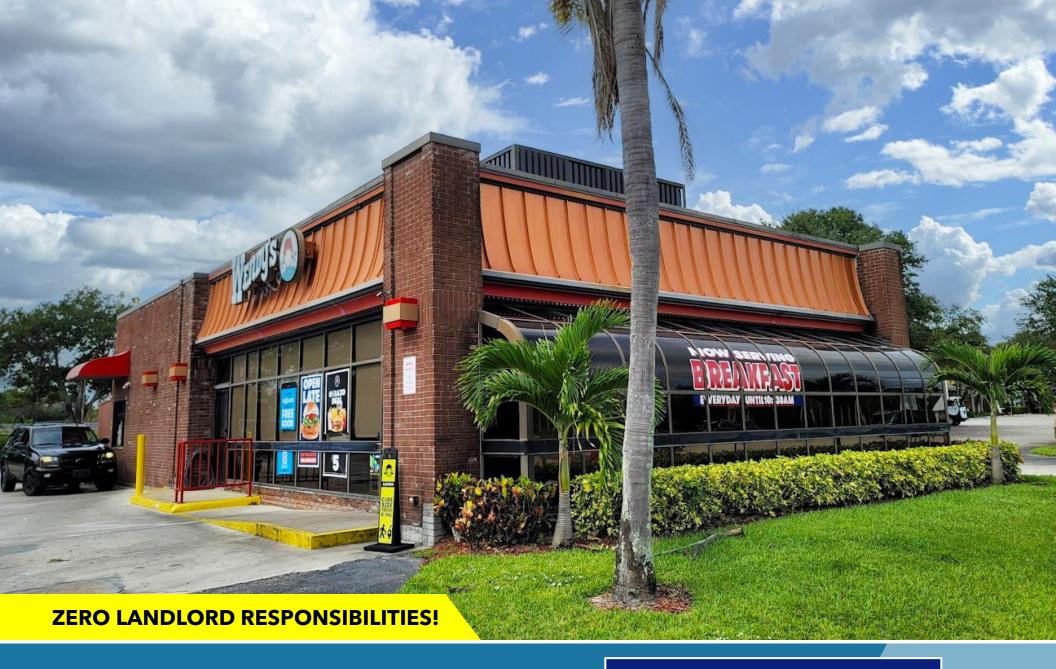

### **WENDY'S RESTAURANT**

\$2,412,190.41 | 4.9 CAP RATE | ABSOLUTE NNN LEASE 1625 US HIGHWAY 1, SEBASTIAN FL 32958

#### PROPERTY DETAILS

| 1625 US HIGHWAY 1, SEBASTIAN FL 32859 |                                           |  |  |
|---------------------------------------|-------------------------------------------|--|--|
| PRICE                                 | \$2,412,190.41                            |  |  |
| CAP RATE                              | 4.9                                       |  |  |
| NOI                                   | \$118,197.33                              |  |  |
| BUILDING SIZE                         | 2,732 SF                                  |  |  |
| BUILDING TYPE                         | Fast Food Restaurant                      |  |  |
| ACREAGE                               | 1.25 AC                                   |  |  |
| FRONTAGE                              | 191'                                      |  |  |
| TRAFFIC COUNT                         | 22,000 AADT                               |  |  |
| YEAR BUILT                            | 1986                                      |  |  |
| CONSTRUCTION TYPE                     | Masonry                                   |  |  |
| ZONING                                | Commercial Riverfront (City of Sebastian) |  |  |
| LAND USE                              | Riverfront Mixed Use                      |  |  |
|                                       |                                           |  |  |
| PARCEL ID                             | 30382100001999900034.0                    |  |  |