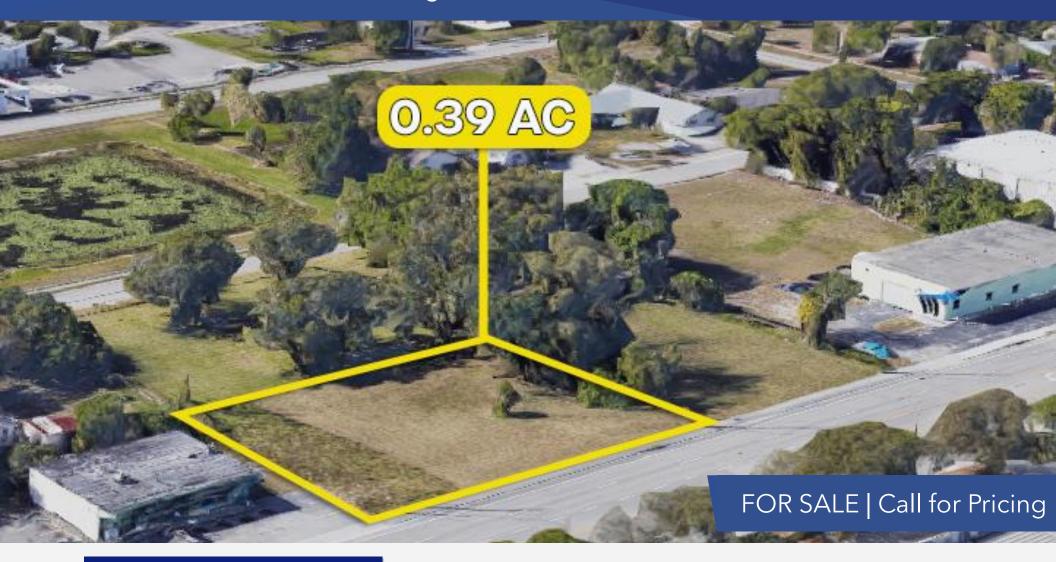

### **VACANT COMMERCIAL LAND**

2546 2544 2542 Westgate Ave. West Palm Beach, FL 33409

JEREMIAH BARON & CO

COMMERCIAL REAL ESTATE

### **PROPERTY OVERVIEW**

- An expansive 0.39-acre lot of undeveloped commercial land situated in the heart of Palm Beach County.
- Comprising three parcels along Westgate Ave, it stands just under half a mile from Okeechobee Road and a only one mile from 195.
- Notably, the property boasts impressive frontage and is conveniently close to Palm Beach International Airport.
- Zoned for commercial usage, the parcels offer a variety of development opportunities.

| PRICE         | Call for Pricing   |
|---------------|--------------------|
| I MCL         | Can for Friends    |
| ACREAGE       | 0.396              |
| FRONTAGE      | 152"               |
| TRAFFIC COUNT | 8,500 ADT          |
| ZONING        | General Commercial |
| LAND USE      | 1000               |
|               |                    |
|               |                    |
|               | 00434330030350240  |
|               | 00434330030350200  |
| PARCEL ID     | 00434330030350220  |