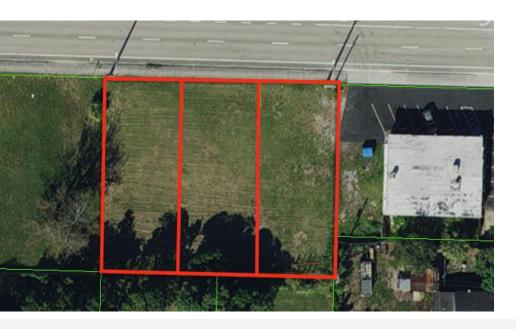

### **PROPERTY OVERVIEW**

- An expansive 0.39-acre lot of undeveloped commercial land situated in the heart of Palm Beach County.
- Comprising three parcels along Westgate Ave, it stands just under half a mile from Okeechobee Road and a only one mile from 195.
- Notably, the property boasts impressive frontage and is conveniently close to Palm Beach International Airport.
- Zoned for commercial usage, the parcels offer a variety of development opportunities.

| PRICE         | Call for Pricing   |
|---------------|--------------------|
| I MCL         | Can for Friends    |
| ACREAGE       | 0.396              |
| FRONTAGE      | 152"               |
| TRAFFIC COUNT | 8,500 ADT          |
| ZONING        | General Commercial |
| LAND USE      | 1000               |
|               |                    |
|               |                    |
|               | 00434330030350240  |
|               | 00434330030350200  |
| PARCEL ID     | 00434330030350220  |