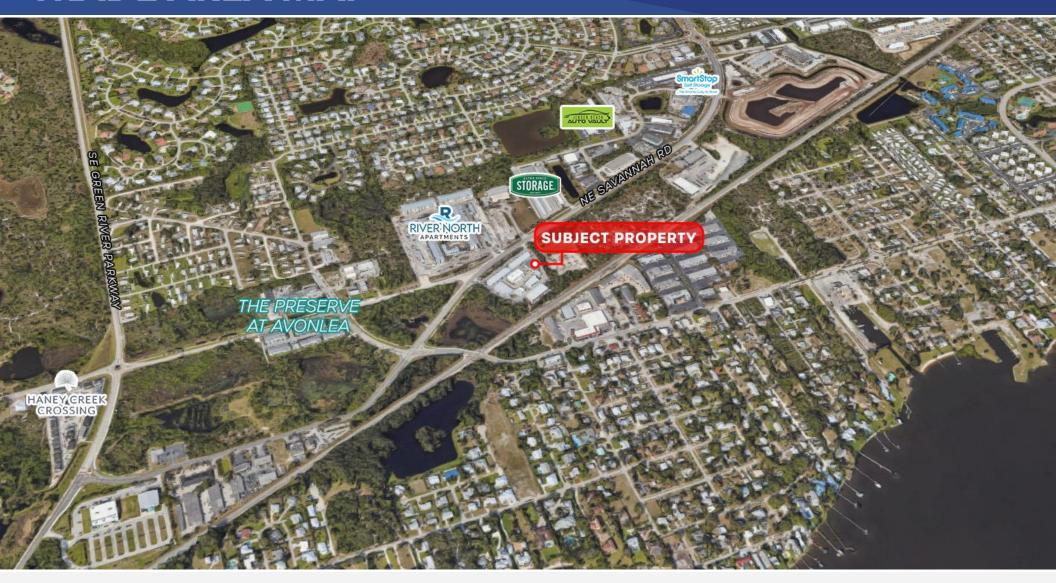

# **TRADE AREA MAP**

JEREMIAH **BARON** & CO

COMMERCIAL REAL ESTATE

2100 SE Ocean Blvd. Suite 100 Stuart FL, 34996 www.commercialrealestatellc.com