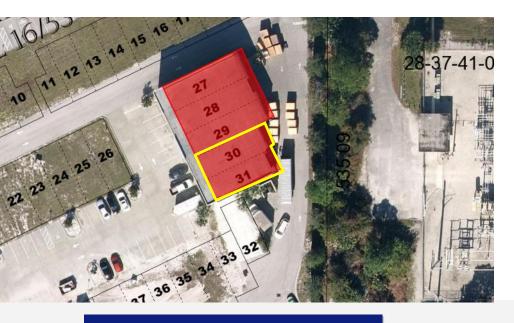

| LEASE RATE        | \$19.50/sf Gross         |
|-------------------|--------------------------|
| SPACE AVAILABLE   | 2,340 sf                 |
| BUILDING SIZE     | 6,540 sf                 |
| BUILDING TYPE     | Industrial               |
| ACREAGE           | 0.15 AC                  |
| FRONTAGE          | +/- 500′                 |
| TRAFFIC COUNT     | 8,700 ADT                |
| YEAR BUILT        | 2008                     |
| CONSTRUCTION TYPE | Masonry                  |
| PARKING SPACE     | Ample                    |
| ZONING            | IPUD - Stuart            |
| LAND USE          | Industrial               |
| PARCEL ID         | 28-37-41-014-000-00270-0 |

# **ZONING INFORMATION**

| Land Use                                                                                                       | IPUD |
|----------------------------------------------------------------------------------------------------------------|------|
| Automobile repair services, major and minor (refer to supplemental standards in section 2.06.05)               |      |
| Boat building, outdoors                                                                                        | А    |
| Boat storage, dry                                                                                              | А    |
| Dry cleaning plant                                                                                             | Α    |
| Farm equipment and supply sales establishments, including open storage                                         | А    |
| Repair services                                                                                                | А    |
| Retail, intensive sales                                                                                        | Α    |
| Retail, non-intensive sales and service                                                                        | Α    |
| Industrial, high-impact                                                                                        | Α    |
| Industrial, low-impact *within enclosed facility                                                               | Α    |
| Industrial parks, planned (refer to supplemental standards in section 2.06.07)                                 |      |
| Sign painting and/or sign manufacturing shops providing all storage and work is conducted in enclosed facility | А    |
| Truck terminals                                                                                                | Α    |
| Storage yards                                                                                                  | А    |

| Warehouse, general storage                                             |   |
|------------------------------------------------------------------------|---|
| Warehouse, mini-storage                                                |   |
| Warehouse, wholesale and distribution                                  |   |
| Commercial nursery/tree farm                                           | А |
| Community gardens (refer to supplemental standards in section 2.06.08) | А |
| Urban farms (refer to supplemental standards in section 2.06.08)       | А |