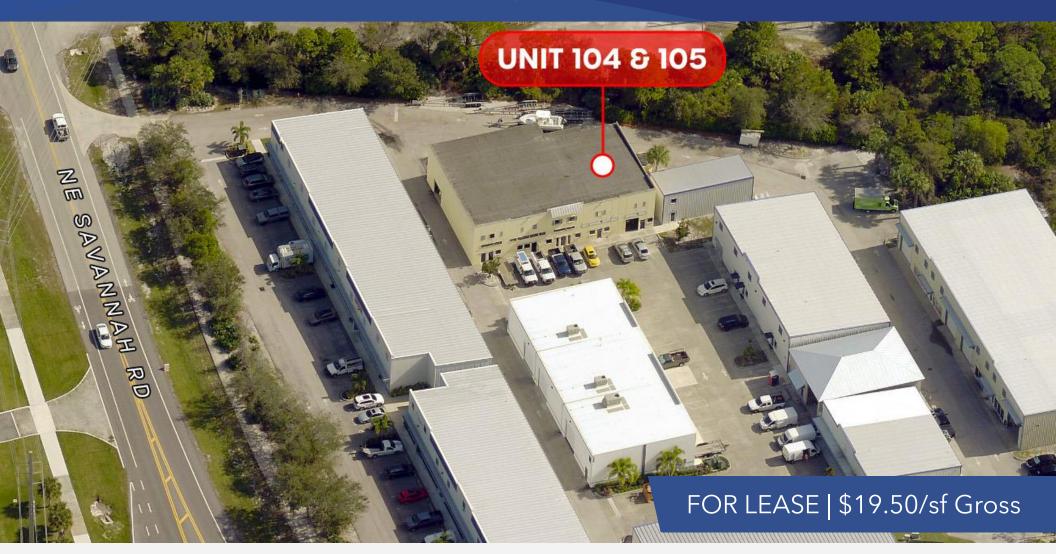

# **FLEX WAREHOUSE SPACE**

1265 NE Savannah Road, Jensen Beach FL 34957

JEREMIAH BARON & CO

COMMERCIAL REAL ESTATE

2100 SE Ocean Blvd. Suite 100 Stuart FL, 34996 www.commercialrealestatellc.com

### **PROPERTY OVERVIEW**

- Excellent warehouse space located in the Industrial Park at Avonlea.
- Site features an open floor warehouse space with a 200 sf office area, two 16 ft. roll up doors, and 24 ft. ceiling height.
- Ideal for a variety of industrial related uses such as repair services, storage, wholesale, and other allowable uses under the IPUD Zoning.
- Only minutes away from US Highway 1, and about 10 miles away from the I-95 access ramp.

| LEASE RATE        | \$19.50/sf Gross         |
|-------------------|--------------------------|
| SPACE AVAILABLE   | 2,340 sf                 |
| BUILDING SIZE     | 6,540 sf                 |
| BUILDING TYPE     | Industrial               |
| ACREAGE           | 0.15 AC                  |
| FRONTAGE          | +/- 500′                 |
| TRAFFIC COUNT     | 8,700 ADT                |
| YEAR BUILT        | 2008                     |
| CONSTRUCTION TYPE | Masonry                  |
| PARKING SPACE     | Ample                    |
| ZONING            | IPUD - Stuart            |
| LAND USE          | Industrial               |
| PARCEL ID         | 28-37-41-014-000-00270-0 |