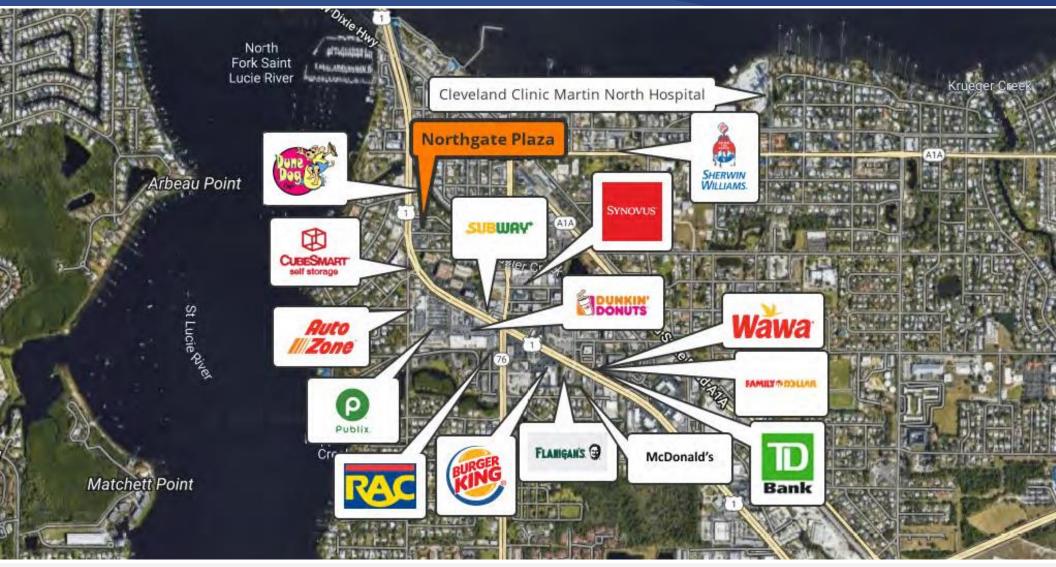

## **TRADE AREA MAP**

# **PROPERTY OVERVIEW**

- Excellent opportunity to lease executive office space at Northgate Plaza.
- This charming plaza boasts 13,785 square feet with multiple units perfectly suited for medical and professional businesses.
- Conveniently situated on US1, just steps away from downtown Stuart, the plaza offers excellent frontage.
- Additionally, it's less than half a mile north of Kanner Highway, providing easy access to both Florida's Turnpike and I-95.
- The surrounding area features national retailers like Publix, Subway, Dunkin Donuts, Wawa, and Cleveland Clinic North.
- The building is meticulously maintained, with brand new HVAC units installed in 2022, and the parking lot recently restriped and sealed.