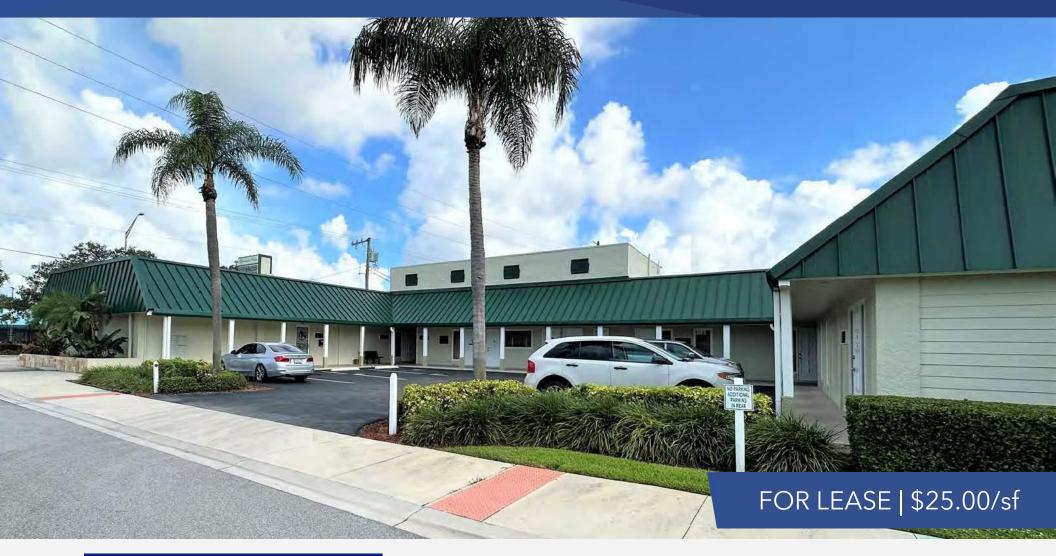

#### **NORTHGATE PLAZA** 611 SW Federal Hwy. Stuart, FL 34994

# **PROPERTY OVERVIEW**

- Excellent opportunity to lease executive office space at Northgate Plaza.
- This charming plaza boasts 13,785 square feet with multiple units perfectly suited for medical and professional businesses.
- Conveniently situated on US1, just steps away from downtown Stuart, the plaza offers excellent frontage.
- Additionally, it's less than half a mile north of Kanner Highway, providing easy access to both Florida's Turnpike and I-95.
- The surrounding area features national retailers like Publix, Subway, Dunkin Donuts, Wawa, and Cleveland Clinic North.
- The building is meticulously maintained, with brand new HVAC units installed in 2022, and the parking lot recently restriped and sealed.

| PRICE             | \$25.00/sf                       |
|-------------------|----------------------------------|
| BUILDING SIZE     | 13,785 sf                        |
| BUILDING TYPE     | Office                           |
| ACREAGE           | 0.9452 ac                        |
| FRONTAGE          | 77.5' Fed Hwy   244.5' Mcpherson |
| TRAFFIC COUNT     | 33,500 ADT                       |
| YEAR BUILT        | 1963                             |
| CONSTRUCTION TYPE | Stucco Wood Frame                |
| PARKING SPACE     | Ample                            |
| ZONING            | Urban Highway                    |
| PARCEL ID         | 05-38-41-006-001-00050-4         |