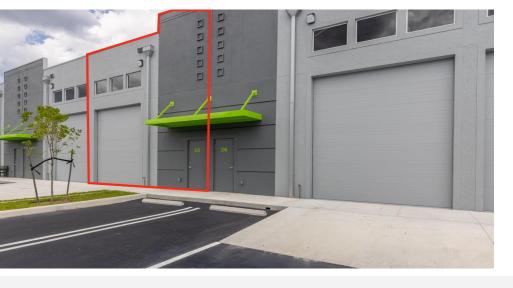

## **PROPERTY OVERVIEW**

- Unit 25 at Jensen Beach AutoVault a premium garage space featuring exceptional construction. This upscale unit includes full air-conditioning, Internet and TV wiring, 50 AMP RV receptacles, 120V outlets, and a convenient 14x12 electric garage door.
- Constructed with concrete walls, insulated ceilings, and equipped with a well-appointed 7x7 bathroom, security lights, and abundant windows for natural light, this unit provides the ideal environment to safeguard your assets.
- The seller is open to including lifts and custom shelving for an extra fee.

| PRICE         | \$415,000                |
|---------------|--------------------------|
| UNIT SIZE     | +/- 1,260 sf             |
| BUILDING TYPE | Concrete                 |
| ACREAGE       | 3.7 ac                   |
| TRAFFIC COUNT | 8,300 ADT                |
| YEAR BUILT    | 2019                     |
| PARKING SPACE | Open                     |
| ZONING        | LI                       |
| LAND USE      | Industrial               |
| PARCEL ID     | 28-37-41-020-000-00020-9 |