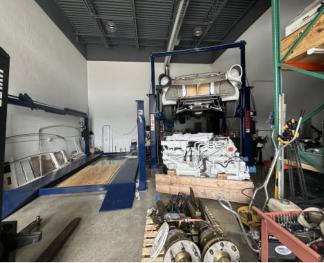

Industrial               |
| PARCEL ID     | 28-37-41-020-000-00020-9 |

NO WARRANTY OR REPRESENTATION, EXPRESS OR IMPLIED, IS MADE AS TO THE ACCURACY OF THE INFORMATION CONTAINED HEREIN, AND THE SAME IS SUBMITTED SUBJECT TO ERRORS, OMISSIONS, CHANGE OF PRICE, RENTAL OR OTHER CONDITIONS, PRIOR SALE, LEASE OR FINANCING, OR WITHDRAWAL WITHOUT NOTICE, AND OF ANY SPECIAL LISTING CONDITIONS IMPOSED BY OUR PRINCIPALS NO WARRANTIES OR REPRESENTATIONS ARE MADE AS TO THE CONDITION OF THE PROPERTY OR ANY HAZARDS CONTAINED THEREIN ARE ANY TO BE IMPLIED.

JEREMIAH **BARON** & CO

COMMERCIAL REAL ESTATE

49 SW Flagler Ave. Suite 301 Stuart FL, 34994 www.commercialrealestatellc.com

### **Chris Belland**

772.286.5744 Office 772.418.4506 Mobile cbelland@commercialrealestatellc.com

# **SITE PHOTOS**













## JEREMIAH BARON & CO

COMMERCIAL REAL ESTATE

49 SW Flagler Ave. Suite 301 Stuart FL, 34994 www.commercialrealestatellc.com

# Chris Belland 772.286.5744 Office

772.418.4506 Mobile

cbelland@commercialrealestatellc.com

# **DEMOGRAPHICS**

| 2023 Population Estimate |        | 2023 Average Household Income |          | Average Age | Average Age |  |
|--------------------------|--------|-------------------------------|----------|-------------|-------------|--|
| 1 Mile                   | 7,084  | 1 Mile                        | \$3,146  | 1 Mile      | 45.60       |  |
| 3 Mile                   | 35,968 | 3 Mile                        | \$17,135 | 3 Mile      | 47.00       |  |
| 5 Mile                   | 97,436 | 5 Mile                        | \$44,830 | 5 Mile      | 46.9