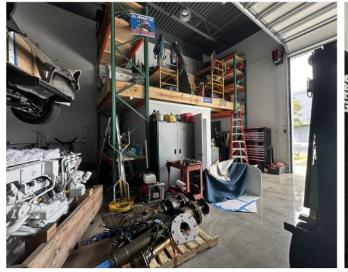

| Industrial               |
| PARCEL ID     | 28-37-41-020-000-00020-9 |

NO WARRANTY OR REPRESENTATION, EXPRESS OR IMPLIED, IS MADE AS TO THE ACCURACY OF THE INFORMATION CONTAINED HEREIN, AND THE SAME IS SUBMITTED SUBJECT TO ERRORS, OMISSIONS, CHANGE OF PRICE, RENTAL OR OTHER CONDITIONS, PRIOR SALE, LEASE OR FINANCING, OR WITHDRAWAL WITHOUT NOTICE, AND OF ANY SPECIAL LISTING CONDITIONS IMPOSED BY OUR PRINCIPALS NO WARRANTIES OR REPRESENTATIONS ARE MADE AS TO THE CONDITION OF THE PROPERTY OR ANY HAZARDS CONTAINED THEREIN ARE ANY TO BE IMPLIED.

JEREMIAH **BARON** & CO

COMMERCIAL REAL ESTATE

49 SW Flagler Ave. Suite 301 Stuart FL, 34994 www.commercialrealestatellc.com

### **Chris Belland**

772.286.5744 Office 772.418.4506 Mobile cbelland@commercialrealestatellc.com

# **SITE PHOTOS**













## JEREMIAH BARON & CO

COMMERCIAL REAL ESTATE

49 SW Flagler Ave. Suite 301 Stuart FL, 34994 www.commercialrealestatellc.com

# Chris Belland 772.286.5744 Office

772.418.4506 Mobile

cbelland@commercialrealestatellc.com

# **DEMOGRAPHICS**

| 2023 Population Estimate |        | 2023 Average Household Income |          | Average Age | Average Age |  |
|--------------------------|--------|-------------------------------|----------|-------------|-------------|--|
| 1 Mile                   | 7,084  | 1 Mile                        | \$3,146  | 1 Mile      | 45.60       |  |
| 3 Mile                   | 35,968 | 3 Mile                        | \$17,135 | 3 Mile      | 47.00       |  |
| 5 Mile                   | 97,436 | 5 Mile                        | \$44,830 | 5 Mile      | 46