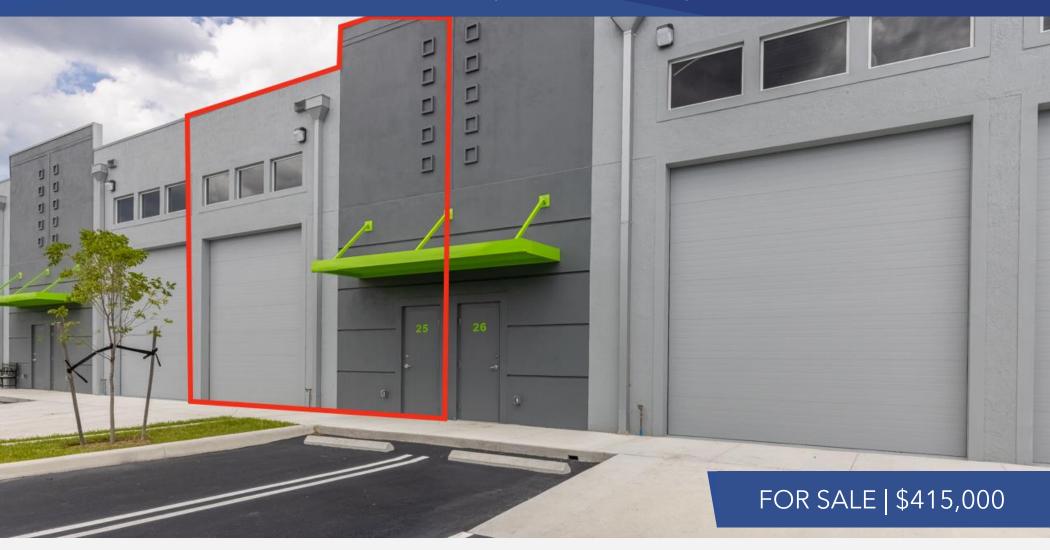

## **PROPERTY OVERVIEW**

- Unit 25 at Jensen Beach AutoVault a premium garage space featuring exceptional construction. This upscale unit includes full air-conditioning, Internet and TV wiring, 50 AMP RV receptacles, 120V outlets, and a convenient 14x12 electric garage door.
- Constructed with concrete walls, insulated ceilings, and equipped with a well-appointed 7x7 bathroom, security lights, and abundant windows for natural light, this unit provides the ideal environment to safeguard your assets.
- The seller is open to including lifts and custom shelving for an extra fee.

| PRICE         | \$415,000                |
|---------------|--------------------------|
| UNIT SIZE     | +/- 1,260 sf             |
| BUILDING TYPE | Concrete                 |
| ACREAGE       | 3.7 ac                   |
| TRAFFIC COUNT | 8,300 ADT                |
| YEAR BUILT    | 2019                     |
| PARKING SPACE | Open                     |
| ZONING        | LI                       |
| LAND USE      | Industrial               |
| PARCEL ID     | 28-37-41-020-000-00020-9 |