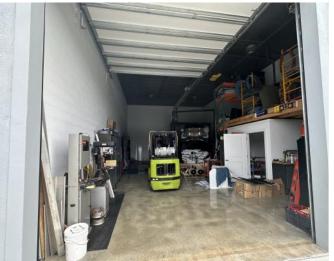

rial               |
| PARCEL ID     | 28-37-41-020-000-00020-9 |

NO WARRANTY OR REPRESENTATION, EXPRESS OR IMPLIED, IS MADE AS TO THE ACCURACY OF THE INFORMATION CONTAINED HEREIN, AND THE SAME IS SUBMITTED SUBJECT TO ERRORS, OMISSIONS, CHANGE OF PRICE, RENTAL OR OTHER CONDITIONS, PRIOR SALE, LEASE OR FINANCING, OR WITHDRAWAL WITHOUT NOTICE, AND OF ANY SPECIAL LISTING CONDITIONS IMPOSED BY OUR PRINCIPALS NO WARRANTIES OR REPRESENTATIONS ARE MADE AS TO THE CONDITION OF THE PROPERTY OR ANY HAZARDS CONTAINED THEREIN ARE ANY TO BE IMPLIED.

JEREMIAH **BARON** & CO

COMMERCIAL REAL ESTATE

49 SW Flagler Ave. Suite 301 Stuart FL, 34994 www.commercialrealestatellc.com

### **Chris Belland**

772.286.5744 Office 772.418.4506 Mobile cbelland@commercialrealestatellc.com

# **SITE PHOTOS**













## JEREMIAH BARON & CO

COMMERCIAL REAL ESTATE

49 SW Flagler Ave. Suite 301 Stuart FL, 34994 www.commercialrealestatellc.com

# Chris Belland 772.286.5744 Office

772.418.4506 Mobile

cbelland@commercialrealestatellc.com

# **DEMOGRAPHICS**

| 2023 Population Estimate |        | 2023 Average Household Income |          | Average Age | Average Age |  |
|--------------------------|--------|-------------------------------|----------|-------------|-------------|--|
| 1 Mile                   | 7,084  | 1 Mile                        | \$3,146  | 1 Mile      | 45.60       |  |
| 3 Mile                   | 35,968 | 3 Mile                        | \$17,135 | 3 Mile      | 47.00       |  |
| 5 Mile                   | 97,436 | 5 Mile                        | \$44,830 | 5 Mile      | 46.90