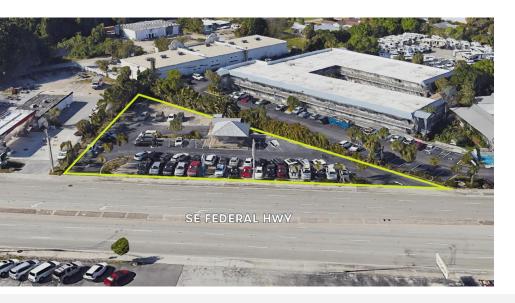

#### FREESTANDING RETAIL | SHOWROOM WITH YARD SPACE 1218 SE Federal Hwy., Stuart, FL 34994



## JEREMIAH BARON & CO

2100 SE Ocean Blvd. Suite 100 Stuart FL, 34996 www.commercialrealestatellc.com

#### **Chris Belland**

772.286.5744 Office 772.418.4506 Mobile cbelland@commercialrealestatellc.com

## **PROPERTY OVERVIEW**

- Excellent Opportunity to lease a freestanding retail building in Stuart.
- Located on US1, this property boasts exceptional frontage, a prominent monument sign, ample parking with designated entry and exit points.
- The 400-square-foot building showcases a well-kept exterior with a metal roof.
- Ideally suited for a car dealership or boat brokerage.



| LEASE PRICE   | \$8,000/mo NNN           |
|---------------|--------------------------|
| BUILDING SIZE | 400 sf                   |
| BUILDING TYPE | General Office           |
| ACREAGE       | 0.6899                   |
| FRONTAGE      | 273'                     |
| TRAFFIC COUNT | 34,000 ADT               |
| YEAR BUILT    | 1983                     |
| PARKING SPACE | Ample                    |
| ZONING        | B-2 Business General     |
| PARCEL ID     | 09-38-41-000-000-00101-3 |

NO WARRANTY OR REPRESENTATION, EXPRESS OR IMPLIED, IS MADE AS TO THE ACCURACY OF THE INFORMATION CONTAINED HEREIN, AND THE SAME IS SUBMITTED SUBJECT TO ERRORS, OMISSIONS, CHANGE OF PRICE, RENTAL OR OTHER CONDITIONS, PRIOR SALE, LEASE OR FINANCING, OR WITHDRAWAL WITHOUT NOTICE, AND OF ANY SPECIAL LISTI