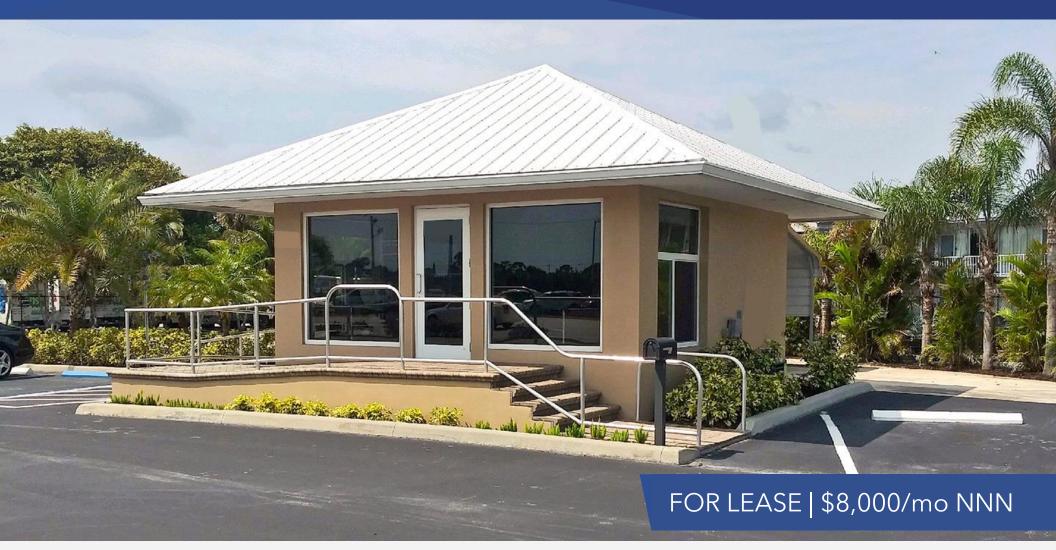

#### FREESTANDING RETAIL | SHOWROOM WITH YARD SPACE 1218 SE Federal Hwy., Stuart, FL 34994

## **PROPERTY OVERVIEW**

- Excellent Opportunity to lease a freestanding retail building in Stuart.
- Located on US1, this property boasts exceptional frontage, a prominent monument sign, ample parking with designated entry and exit points.
- The 400-square-foot building showcases a well-kept exterior with a metal roof.
- Ideally suited for a car dealership or boat brokerage.

| LEASE PRICE   | \$8,000/mo NNN           |
|---------------|--------------------------|
| BUILDING SIZE | 400 sf                   |
| BUILDING TYPE | General Office           |
| ACREAGE       | 0.6899                   |
| FRONTAGE      | 273'                     |
| TRAFFIC COUNT | 34,000 ADT               |
| YEAR BUILT    | 1983                     |
| PARKING SPACE | Ample                    |
| ZONING        | B-2 Business General     |
| PARCEL ID     | 09-38-41-000-000-00101-3 |