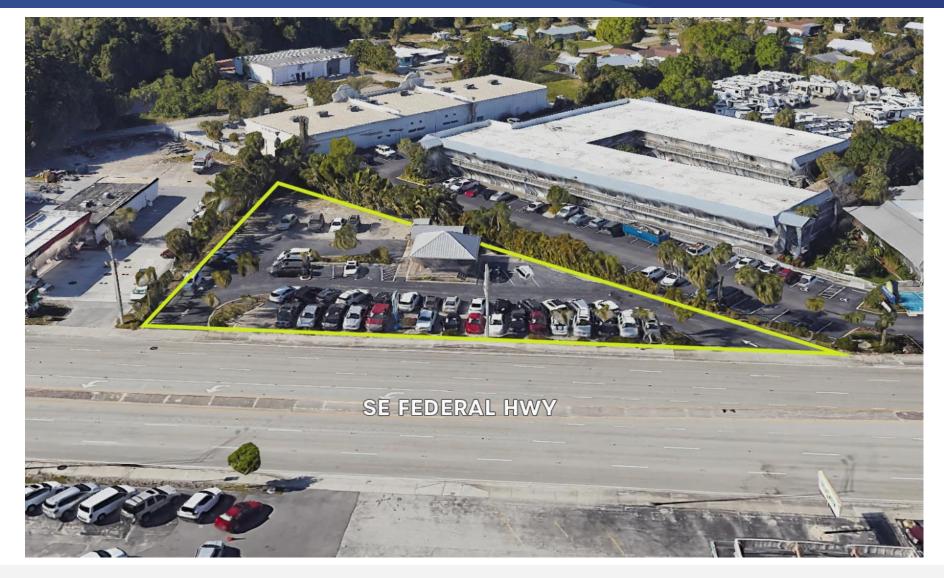

|
| YEAR BUILT    | 1983                     |
| PARKING SPACE | Ample                    |
| ZONING        | B-2 Business General     |
| PARCEL ID     | 09-38-41-000-000-00101-3 |

NO WARRANTY OR REPRESENTATION, EXPRESS OR IMPLIED, IS MADE AS TO THE ACCURACY OF THE INFORMATION CONTAINED HEREIN, AND THE SAME IS SUBMITTED SUBJECT TO ERRORS, OMISSIONS, CHANGE OF PRICE, RENTAL OR OTHER CONDITIONS, PRIOR SALE, LEASE OR FINANCING, OR WITHDRAWAL WITHOUT NOTICE, AND OF ANY SPECIAL LISTING CONDITIONS IMPOSED BY OUR PRINCIPALS NO WARRANTIES OR REPRESENTATIONS ARE MADE AS TO THE CONDITION OF THE PROPERTY OR ANY HAZARDS CONTAINED THEREIN ARE ANY TO BE IMPLIED.

## JEREMIAH BARON & CO

2100 SE Ocean Blvd. Suite 100 Stuart FL, 34996 www.commercialrealestatellc.com

#### **SITE PHOTOS**



## JEREMIAH BARON & CO

2100 SE Ocean Blvd. Suite 100 Stuart FL, 34996 www.commercialrealestatellc.com

#### DEMOGRAPHICS

| 2023 Population Estimate |         | 2023 Average Household Income |          | Average Age |       |
|--------------------------|---------|-------------------------------|----------|-------------|-------|
| 1 Mile                   | 8,976   | 1 Mile                        | \$66,492 | 1 Mile      | 45.10 |
| 3 Mile                   | 102,823 | 3 Mile                        | \$97,228 | 3 Mile      | 46.10 |
| 5 Mile                   | 263,612 | 5 Mile                        | \$89,946 | 5 Mile      | 46.30 |

| 2028 Population Projection |         | 2023 Median Household Income |          | Median Age | Median Age |  |
|----------------------------|---------|--