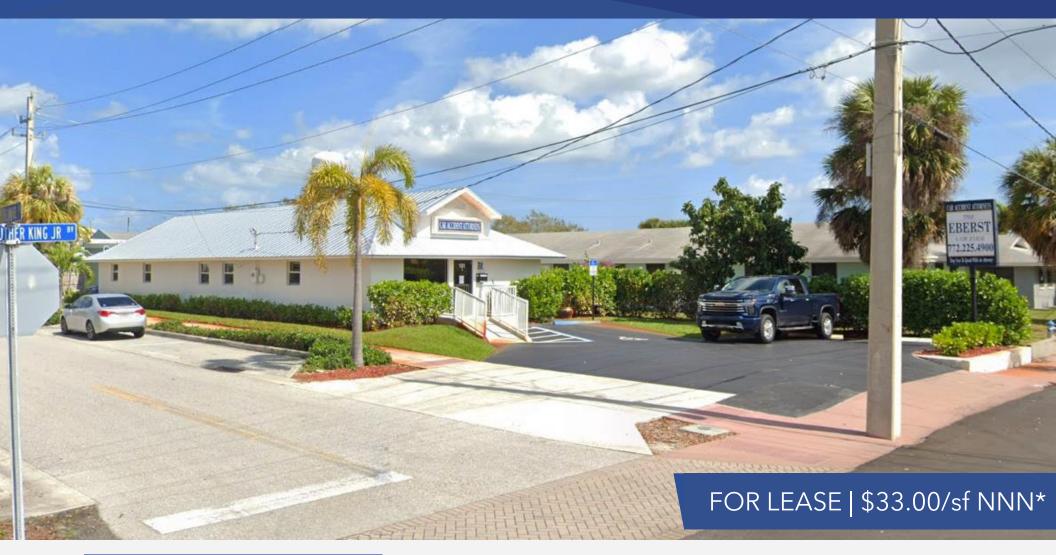

### **PROFESSIONAL OFFICE BUILDING**

101 SE Martin Luther King Jr Blvd. Stuart, FL 34994

# **PROPERTY OVERVIEW**

- Fantastic chance to lease a professional office building conveniently situated in Downtown Stuart, close to the forthcoming Brightline Station.
- This property boasts exceptional frontage on two sides, a sizable monument sign, meticulously maintained exterior, and numerous office spaces.
- Surrounding real estate is comprised of national and local businesses.

| LEASE RATE        | \$33.00/sf + \$8.00/sf NNN          |
|-------------------|-------------------------------------|
| BUILDING SIZE     | 2,184 sf                            |
| BUILDING TYPE     | General Office                      |
| ACREAGE           | 0.154                               |
| FRONTAGE          | 48' MLK Jr Blvd   140' Delaware Ave |
|                   | 18,800 ADT                          |
| YEAR BUILT        | 1988                                |
|                   |                                     |
| CONSTRUCTION TYPE | Block with Stucco                   |
| PARKING SPACE     | 6                                   |
| ZONING            | Urban Center                        |
| PARCEL ID         | 04-38-41-024-004-00100-9            |