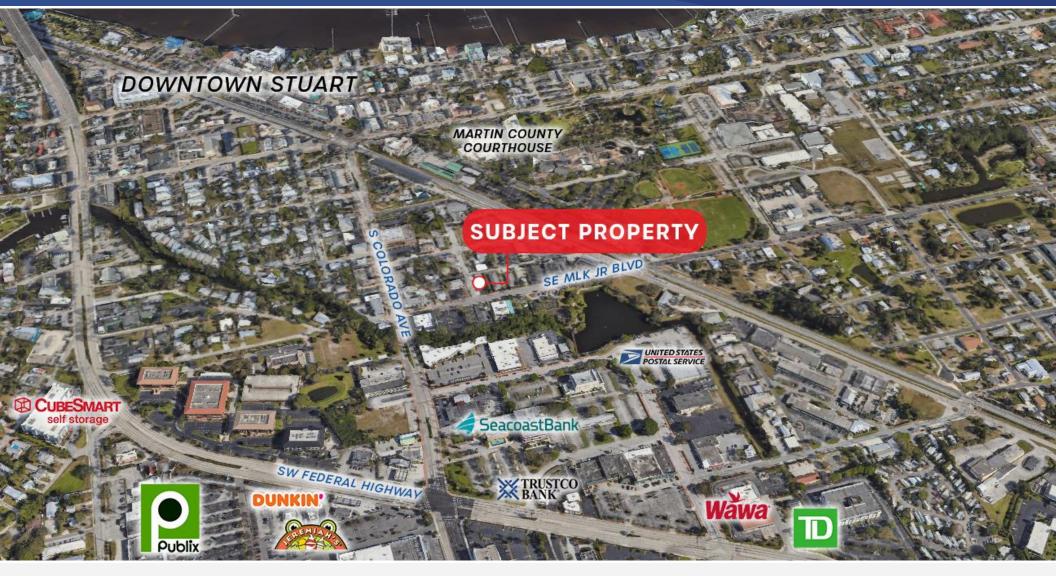

100 SE Ocean Blvd. Suite 100 Stuart FL, 34996 www.commercialrealestatellc.com **Chris Belland** 

| 122 SF | 165 SF        | 180 SF        | Bathroom<br>Common Areas | 45<br>142 SF       | 140 SF | 12 4                                       |
|--------|---------------|---------------|--------------------------|--------------------|--------|--------------------------------------------|
|        | GEN0<br>(924) | 0FF H=8 2     | 8                        | GENOFF H<br>(1260) | =8     | <sup>1</sup> CONCF <sup>15</sup><br>6 (67) |
| 131 5  | 5F 13<br>33   | 31 SFBathroom | 100 SF                   | 100 SF             | 100 SF | 10                                         |



2100 SE Ocean Blvd. Suite 100 Stuart FL, 34996 www.commercialrealestatellc.com Chris Belland

#### **TRADE AREA MAP**



### JEREMIAH BARON & CO

2100 SE Ocean Blvd. Suite 100 Stuart FL, 34996 www.commercialrealestatellc.com

#### **Chris Belland**