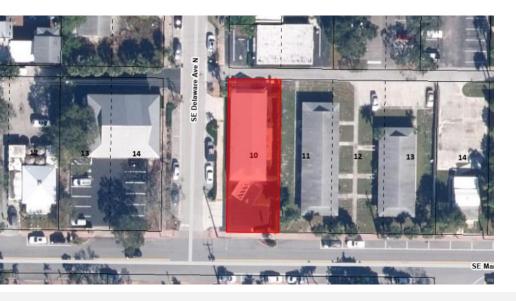

# **PROPERTY OVERVIEW**

- Fantastic chance to lease a professional office building conveniently situated in Downtown Stuart, close to the forthcoming Brightline Station.
- This property boasts exceptional frontage on two sides, a sizable monument sign, meticulously maintained exterior, and numerous office spaces.
- Surrounding real estate is comprised of national and local businesses.

| LEASE RATE        | \$33.00/sf + \$8.00/sf NNN          |
|-------------------|-------------------------------------|
| BUILDING SIZE     | 2,184 sf                            |
| BUILDING TYPE     | General Office                      |
| ACREAGE           | 0.154                               |
| FRONTAGE          | 48' MLK Jr Blvd   140' Delaware Ave |
|                   | 18,800 ADT                          |
| YEAR BUILT        | 1988                                |
|                   |                                     |
| CONSTRUCTION TYPE | Block with Stucco                   |
| PARKING SPACE     | 6                                   |
| ZONING            | Urban Center                        |
| PARCEL ID         | 04-38-41-024-004-00100-9            |