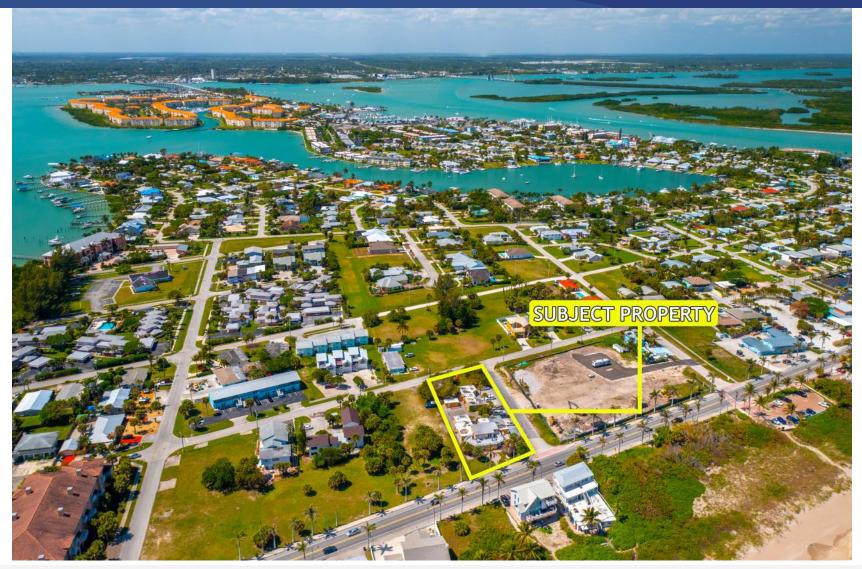

IN, AND THE SAME IS SUBMITTED SUBJECT TO ERRORS, OMISSIONS, CHANGE OF PRICE, RENTAL OR OTHER CONDITIONS, PRIOR SALE, LEASE OR FINANCING, OR WITHDRAWAL WITHOUT NOTICE, AND OF ANY SPECIAL LISTING CONDITIONS IMPOSED BY OUR PRINCIPALS NO WARRANTIES OR REPRESENTATIONS ARE MADE AS TO THE CONDITION OF THE PROPERTY OR ANY HAZARDS CONTAINED THEREIN ARE ANY TO BE IMPLIED.

# JEREMIAH BARON & CO

2100 SE Ocean Blvd. Suite 100 Stuart FL, 34996 www.commercialrealestatellc.com Brian Schwan 772.286.5744 Office 772.215.1167 Mobile bschwan@commercialrealestatellc.com

## **SITE PHOTOS**



# JEREMIAH BARON & CO

2100 SE Ocean Blvd. Suite 100 Stuart FL, 34996 www.commercialrealestatellc.com

#### Brian Schwan

772.286.5744 Office 772.215.1167 Mobile bschwan@commercialrealestatellc.com

### **SITE PHOTOS**



# JEREMIAH BARON & CO

2100 SE Ocean Blvd. Suite 100 Stuart FL, 34996 www.commercialrealestatellc.com

#### **Brian Schwan** 772.286.5744 Office 772.215.1167 Mobile

bschwan@commercialrealestatellc.com

## DEMOGRAPHICS

| 2023 Population Estimate |         | 2023 Average Household Income |          | Average Age |      |
|--------------------------|---------|-------------------------------|----------|-------------|------|
| 1 Mile                   | 3,841   | 1 Mile                        | \$83,079 | 1 Mile      | 58.7 |
| 3 Mile                   | 57,823  | 3 Mile                        | \$61,608 | 3 Mile      | 44.7 |
| 5 Mile                   | 134,292 | 5 Mile                        | \$67,963 | 5 Mile      | 46.2 |

| 2028 Population Projection |         | 2023 Median Household