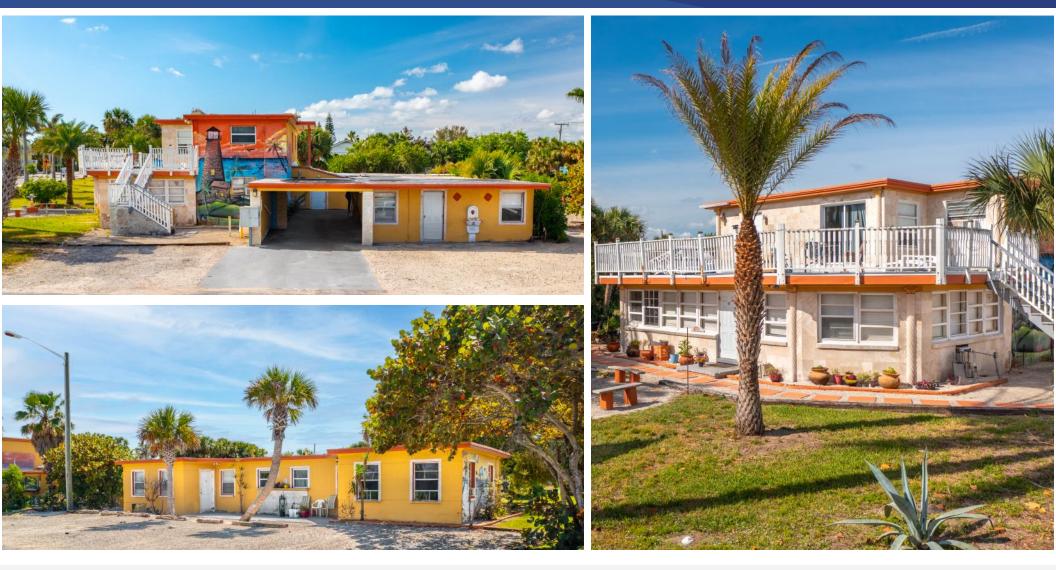

R-4A                |
| LAND USE          | HIR                 |
| PARCEL ID         | 2401-502-0020-000-4 |

NO WARRANTY OR REPRESENTATION, EXPRESS OR IMPLIED, IS MADE AS TO THE ACCURACY OF THE INFORMATION CONTAINED HEREIN, AND THE SAME IS SUBMITTED SUBJECT TO ERRORS, OMISSIONS, CHANGE OF PRICE, RENTAL OR OTHER CONDITIONS, PRIOR SALE, LEASE OR FINANCING, OR WITHDRAWAL WITHOUT NOTICE, AND OF ANY SPECIAL LISTING CONDITIONS IMPOSED BY OUR PRINCIPALS NO WARRANTIES OR REPRESENTATIONS ARE MADE AS TO THE CONDITION OF THE PROPERTY OR ANY HAZARDS CONTAINED THEREIN ARE ANY TO BE IMPLIED.

# JEREMIAH BARON & CO

2100 SE Ocean Blvd. Suite 100 Stuart FL, 34996 www.commercialrealestatellc.com Brian Schwan 772.286.5744 Office 772.215.1167 Mobile bschwan@commercialrealestatellc.com

## **SITE PHOTOS**



# JEREMIAH BARON & CO

2100 SE Ocean Blvd. Suite 100 Stuart FL, 34996 www.commercialrealestatellc.com

#### Brian Schwan

772.286.5744 Office 772.215.1167 Mobile bschwan@commercialrealestatellc.com

### **SITE PHOTOS**



# JEREMIAH BARON & CO

2100 SE Ocean Blvd. Suite 100 Stuart FL, 34996 www.commercialrealestatellc.com

#### **Brian Schwan** 772.286.5744 Office 772.215.1167 Mobile

bschwan@commercialrealestatellc.com

## DEMOGRAPHICS

| 2023 Population Estimate |         | 2023 Average Household Income |          | Average Age |      |
|--------------------------|---------|-------------------------------|----------|-------------|------|
| 1 Mile                   | 3,841   | 1 Mile                        | \$83,079 | 1 Mile      | 58.7 |
| 3 Mile                   | 57,823  | 3 Mile