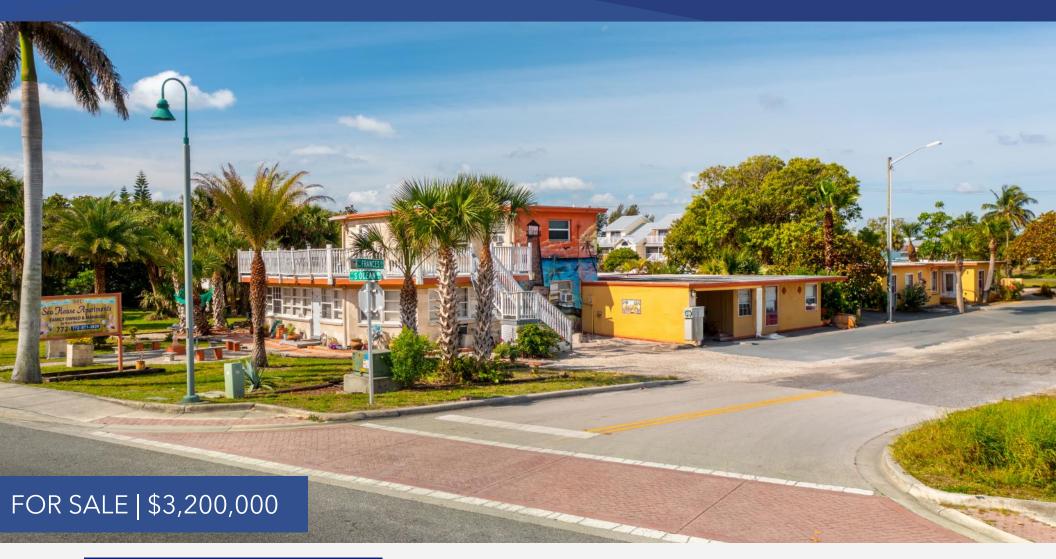

### **SEA HOUSE APARTMENTS** 601 S Ocean Dr. Fort Pierce FL 34949

# **PROPERTY OVERVIEW**

- Discover a prime investment with this 12-unit multifamily apartments currently grossing \$225,000 annually.
- The unit mix includes two spacious 2-bedroom/2-bathroom units, three comfortable 1-bedroom/1-bathroom units, and seven efficiently designed units.
- The strategic location along the Atlantic coast further adds value to the investment, as it positions the property within a desirable and soughtafter destination. The potential for high rental demand, coupled with the picturesque surroundings, ensures not just a sound financial investment but also an opportunity to capitalize on the growing market for vacation rentals.

| PRICE             | \$3,200,000         |
|-------------------|---------------------|
| TOTAL AREA        | 5,569 SF (combined) |
| BUILDING TYPE     | Multifamily         |
| ACREAGE           | 0.46 AC             |
| FRONTAGE          | 78.75′              |
| TRAFFIC COUNT     | 7,400 ADT           |
| YEAR BUILT        | 1950–1952           |
| CONSTRUCTION TYPE | CB Stucco           |
| ZONING            | R-4A                |
| LAND USE          | HIR                 |
| PARCEL ID         | 2401-502-0020-000-4 |