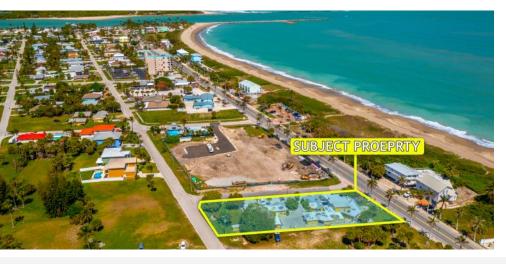

0 Stuart FL, 34996 www.commercialrealestatellc.com Brian Schwan 772.286.5744 Office 772.215.1167 Mobile bschwan@commercialrealestatellc.com

# **PROPERTY OVERVIEW**

- Discover a prime investment with this 12-unit multifamily apartments currently grossing \$225,000 annually.
- The unit mix includes two spacious 2-bedroom/2-bathroom units, three comfortable 1-bedroom/1-bathroom units, and seven efficiently designed units.
- The strategic location along the Atlantic coast further adds value to the investment, as it positions the property within a desirable and soughtafter destination. The potential for high rental demand, coupled with the picturesque surroundings, ensures not just a sound financial investment but also an opportunity to capitalize on the growing market for vacation rentals.



| PRICE             | \$3,200,000         |
|-------------------|---------------------|
| TOTAL AREA        | 5,569 SF (combined) |
| BUILDING TYPE     | Multifamily         |
| ACREAGE           | 0.46 AC             |
| FRONTAGE          | 78.75′              |
| TRAFFIC COUNT     | 7,400 ADT           |
| YEAR BUILT        | 1950–1952           |
| CONSTRUCTION TYPE | CB Stucco           |
| ZONING            | R-4A                |
| LAND USE          | HIR                 |
| PARCEL ID         | 2401-502-0020-000-4 |

NO WARRANTY OR REPRESENTATION, EXPRESS OR IMPLIED, IS MADE AS TO THE ACCURACY OF THE INFORMATION CONTAINED HEREIN, AND THE SAME IS SUBMITTED SUBJECT TO ERRORS, OMISSIONS, CHANGE OF PRICE, RENTAL OR OTHER CONDITIONS, PRIOR SALE, LEASE OR FINANCING, OR WITHDRAWAL WITHOUT