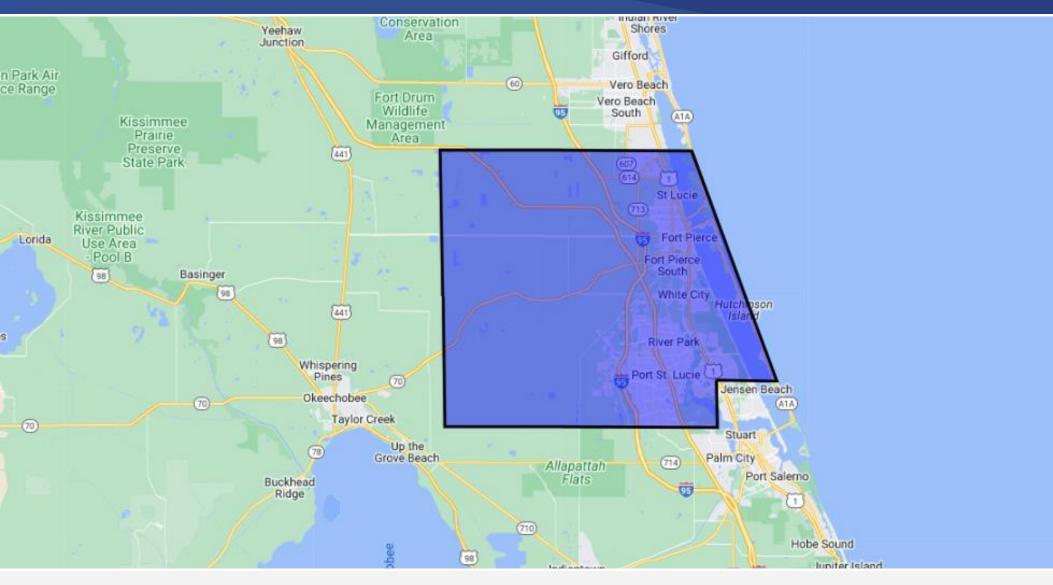

## **AREA MAP**

2100 SE Ocean Blvd Suite 100 Stuart, FL 34996 www.commercialrealestatellc.com