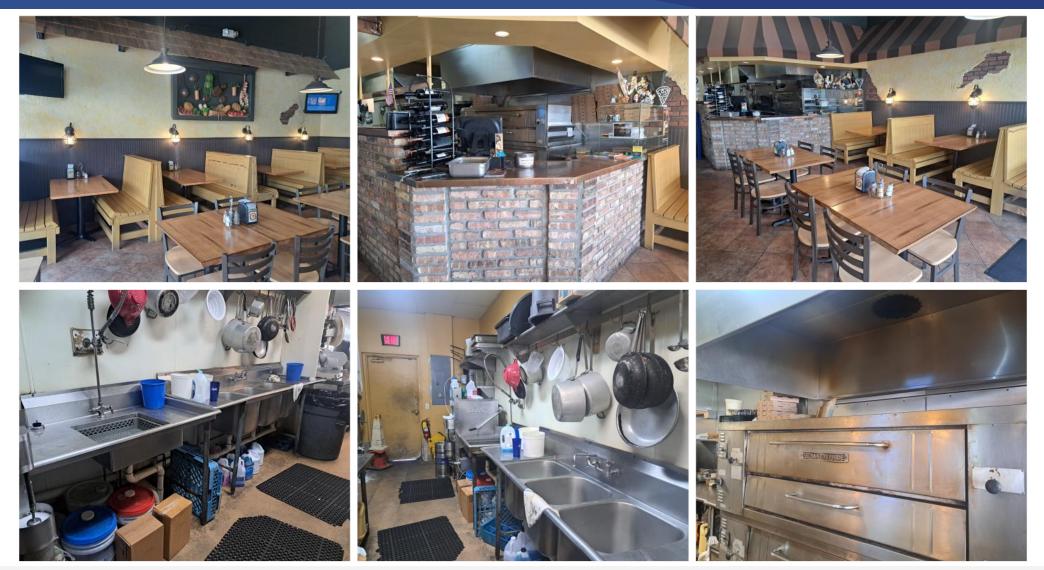

| 2,000 sf   |
|                  |            |
| TRAFFIC COUNT    | 44,500 ADT |
|                  |            |
| YEAR ESTABLISHED | 1999       |
|                  |            |

NO WARRANTY OR REPRESENTATION, EXPRESS OR IMPLIED, IS MADE AS TO THE ACCURACY OF THE INFORMATION CONTAINED HEREIN, AND THE SAME IS SUBMITTED SUBJECT TO ERRORS, OMISSIONS, CHANGE OF PRICE, RENTAL OR OTHER CONDITIONS, PRIOR SALE, LEASE OR FINANCING, OR WITHDRAWAL WITHOUT NOTICE, AND OF ANY SPECIAL LISTING CONDITIONS IMPOSED BY OUR PRINCIPALS NO WARRANTIES OR REPRESENTATIONS ARE MADE AS TO THE CONDITION OF THE PROPERTY OR ANY HAZARDS CONTAINED THEREIN ARE ANY TO BE IMPLIED.



2100 SE Ocean Blvd Suite 100 Stuart, Florida 34996 www.commercialrealestatellc.com

#### **Matthew Mondo**

### **SITE PHOTOS**



# JEREMIAH BARON & CO

2100 SE Ocean Blvd Suite 100 Stuart, Florida 34996 www.commercialrealestatellc.com Matthew Mondo 772.286.5744 Office 772.236.7780 Mobile mmondo@commercialrealestatellc.com

## DEMOGRAPHICS

| 2023 Population Estimate |         | 2023 Average Household Income |          | Average Age |       |
|--------------------------|---------|-------------------------------|----------|-------------|-------|
| 1 Mile                   | 8,503   | 1 Mile                        | \$74,959 | 1 Mile      | 50.30 |
| 3 Mile                   | 159,088 | 3 Mile                        | \$76,866 | 3 Mile      | 50.60 |
| 5 Mile                   | 314,671 | 5 Mile                        | \$77,118 | 5 Mile      | 50.10 |

| 2028 Population Projection |         | 2023 Median Household I