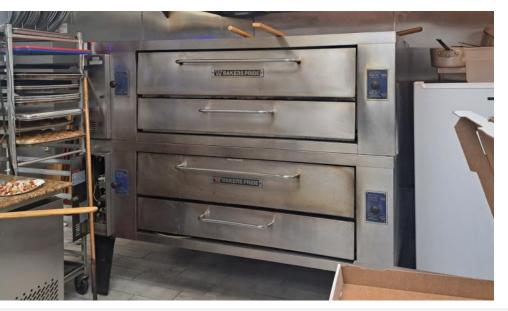

## **BUSINESS OVERVIEW**

- Excellent opportunity to purchase a thriving Pizza Restaurant with lease.
- The sale includes kitchen equipment, dining room furnishings, pizza oven, POS system and more.
- Additionally, buyers would assume menus and recipes.
- This eatery is perfectly situated in St Lucie West near a heavily residential area near schools complemented by lots of national brand retailers.

### **SITE PHOTOS**