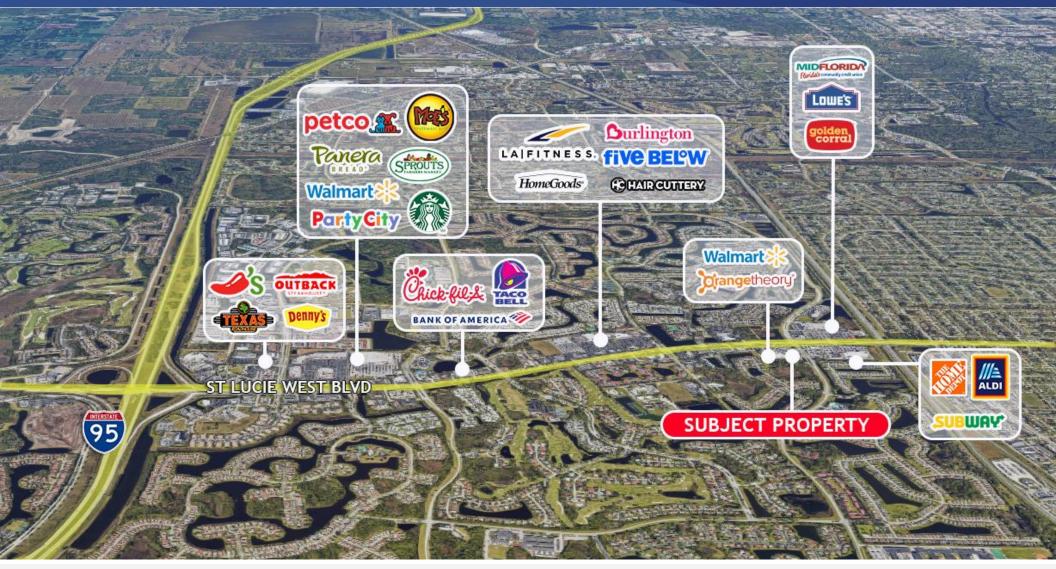

| \$76,866 | 3 Mile      | 50.60 |
| 5 Mile                   | 314,671 | 5 Mile                        | \$77,118 | 5 Mile      | 50.10 |

| 2028 Population Projection |         | 2023 Median Household Income |          | Median Age |    |
|----------------------------|---------|------------------------------|----------|------------|----|
| 1 Mile                     | 8,970   | 1 Mile                       | \$60,726 | 1 Mile     | 56 |
| 3 Mile                     | 169,815 | 3 Mile                       | \$64,035 | 3 Mile     | 56 |
| 5 Mile                     | 334,486 | 5 Mile                       | \$62,718 | 5 Mile     | 54 |



2100 SE Ocean Blvd Suite 100 Stuart, Florida 34996 www.commercialrealestatellc.com

#### **Matthew Mondo**

## **TRADE AREA MAP**



# JEREMIAH BARON & CO

2100 SE Ocean Blvd Suite 100 Stuart, Florida 34996 www.commercialrealestatellc.com

#### **Matthew Mondo**