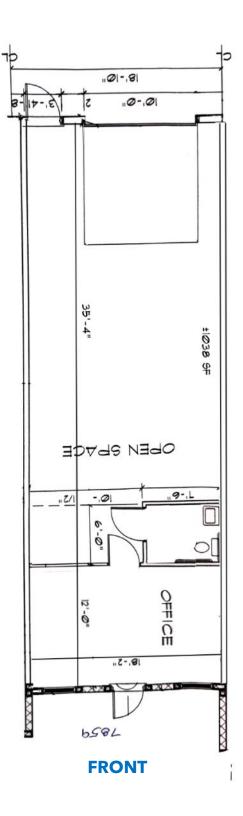

### PROPERTY DETAILS

| 7859 SW ELLIPSE WAY, STUART FL 34997 |                          |  |
|--------------------------------------|--------------------------|--|
| PRICE                                | \$299,000                |  |
| TOTAL UNIT (7859)                    | 1,038 SF                 |  |
| TOTAL BUILDING SIZE                  | 19,311 SF                |  |
| BUILDING TYPE                        | Condo-Industrial         |  |
| YEAR BUILT                           | 2004                     |  |
| PROPERTY FRONTAGE                    | +/- 203′                 |  |
| POA FEES                             | \$836.98 Quarterly       |  |
| PROPERTY TAXES                       | \$1,700.62               |  |
| ZONING                               | LI                       |  |
| LAND USE                             | Industrial               |  |
| PARCEL ID                            | 05-39-41-008-001-00120-0 |  |

- High-demand flex warehouse/office condominium unit available in the Elite Professional Plaza. This low-traffic, wellmaintained property is conveniently located in the Treasure Coast Commerce Center at the northwest corner of I-95 and Kanner Highway in Stuart Florida.
- The unit includes one large office and a warehouse with a rear grade-level overhead door and pedestrian door, all fully airconditioned.