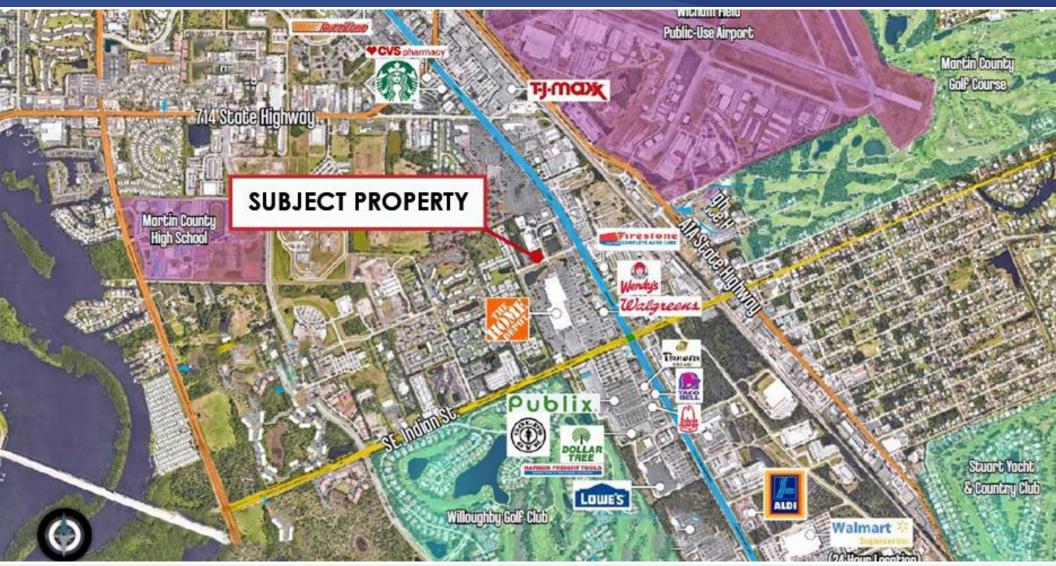

|

JEREMIAH **BARON** & CO

COMMERCIAL REAL ESTATE

2100 SE Ocean Blvd. Suite 100 Stuart FL, 34997 www.commercialrealestatellc.com

#### Matt Crady

### **SITE PLAN**





2100 SE Ocean Blvd. Suite 100 Stuart FL, 34997 www.commercialrealestatellc.com

#### **Matt Crady**

### **TRADE AREA MAP**



# JEREMIAH BARON & CO

2100 SE Ocean Blvd. Suite 100 Stuart FL, 34997 www.commercialrealestatellc.com

#### Matt Crady