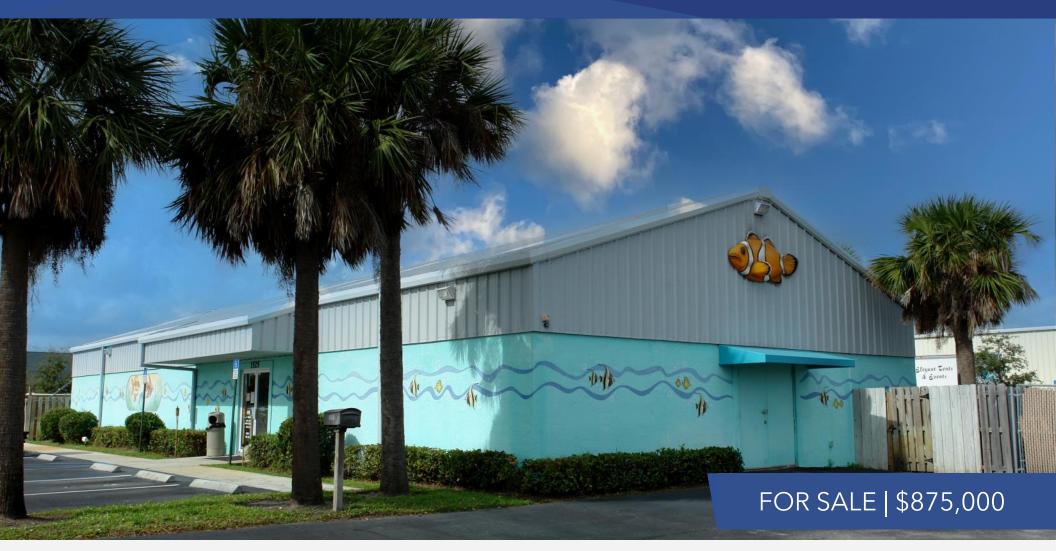

# FREESTANDING RETAIL BUILDING

1525 SE Luckhardt St. Stuart, FL 34994

# **PROPERTY OVERVIEW**

- Excellent opportunity to acquire a 4,000 sq ft warehouse showroom in Stuart, Florida.
- This property features a metal roof, ample parking, dual entry points, and a prominent monument sign.
- Zoned as B-1, it allows for a variety of usages.
- Situated on 0.82 acres with a fenced rear perimeter, the building is surrounded by numerous national and local retailers, ensuring high pedestrian traffic.
- Property is currently leased to 1 tenant.

| PRICE         | \$875,000                                       |
|---------------|-------------------------------------------------|
|               |                                                 |
| BUILDING SIZE | 4,000 sf                                        |
|               |                                                 |
| BUILDING TYPE | Warehouse Showroom                              |
|               |                                                 |
| ACREAGE       | 0.82                                            |
|               |                                                 |
| FRONTAGE      | 221' Luckhardt St   160' Martin Square Corp Hwy |
|               |                                                 |
| TRAFFIC COUNT | 33,000 ADT                                      |
|               |                                                 |
| YEAR BUILT    | 2001                                            |
|               |                                                 |
| ZONING        | B-1                                             |
|               |                                                 |
| PARCEL ID     | 38-38-41-006-000-00051-0                        |
|               |                                                 |