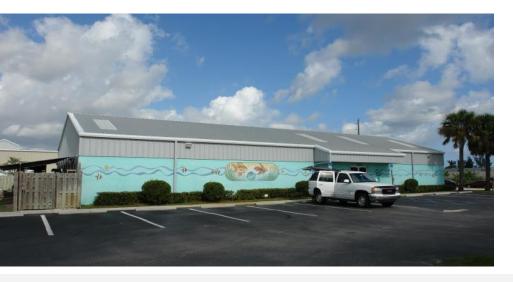

# **PROPERTY OVERVIEW**

- Excellent opportunity to acquire a 4,000 sq ft warehouse showroom in Stuart, Florida.
- This property features a metal roof, ample parking, dual entry points, and a prominent monument sign.
- Zoned as B-1, it allows for a variety of usages.
- Situated on 0.82 acres with a fenced rear perimeter, the building is surrounded by numerous national and local retailers, ensuring high pedestrian traffic.
- Property is currently leased to 1 tenant.

| PRICE         | \$875,000                                       |
|---------------|-------------------------------------------------|
|               |                                                 |
| BUILDING SIZE | 4,000 sf                                        |
|               |                                                 |
| BUILDING TYPE | Warehouse Showroom                              |
|               |                                                 |
| ACREAGE       | 0.82                                            |
|               |                                                 |
| FRONTAGE      | 221' Luckhardt St   160' Martin Square Corp Hwy |
|               |                                                 |
| TRAFFIC COUNT | 33,000 ADT                                      |
|               |                                                 |
| YEAR BUILT    | 2001                                            |
|               |                                                 |
| ZONING        | B-1                                             |
|               |                                                 |
| PARCEL ID     | 38-38-41-006-000-00051-0                        |
|               |                                                 |