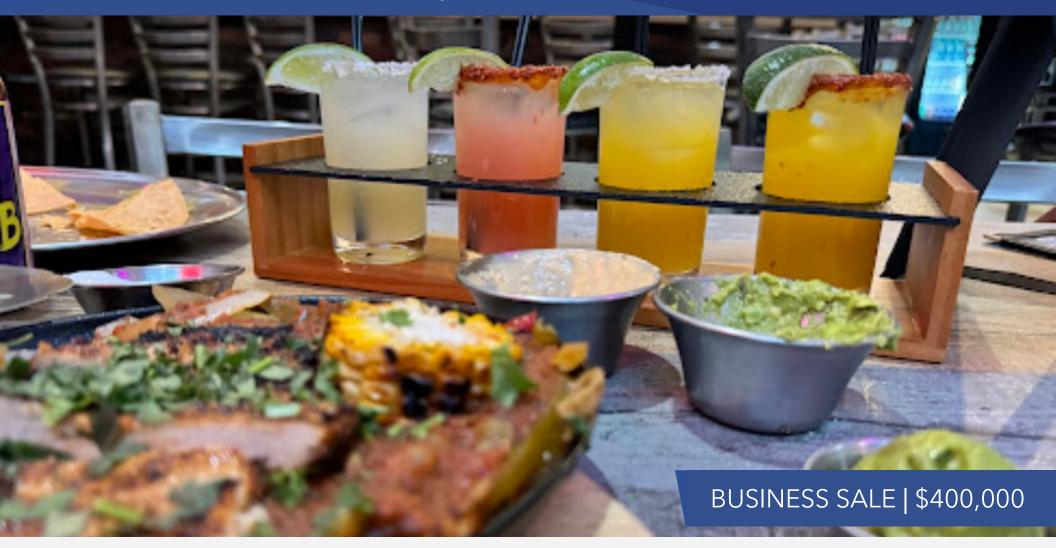

### **PROPERTY OVERVIEW**

Seize the opportunity to own a thriving taco restaurant in one of Jupiter's most sought-after neighborhoods! Located in the trendy Abacoa area, this established eatery boasts a loyal customer base and a strong reputation for delicious, authentic tacos.

- **Full Bar:** Fully stocked and well-maintained bar, offering a wide range of cocktails, beers, and specialty drinks.
- Indoor & Outdoor Seating: Enjoy a vibrant dining atmosphere with ample seating options, including a cozy indoor space and a beautiful outdoor patio.
- **Prime Location:** Nestled in a high-traffic area, the restaurant attracts both locals and tourists alike, ensuring a steady flow of customers year-round.
- **Turnkey Operation:** The business is fully equipped and staffed, ready for a new owner to step in and continue its success.
- Stable Lease: Benefit from a secure 5-year lease with favorable terms.

| PRICE                     | \$400,000   |
|---------------------------|-------------|
| GROSS REVENUE             | \$1,600,000 |
| BUSINESS TYPE             | Restaurant  |
| YEAR ESTABLISHED          | 2022        |
| ESTIMATED INVENTORY VALUE | \$150,000   |