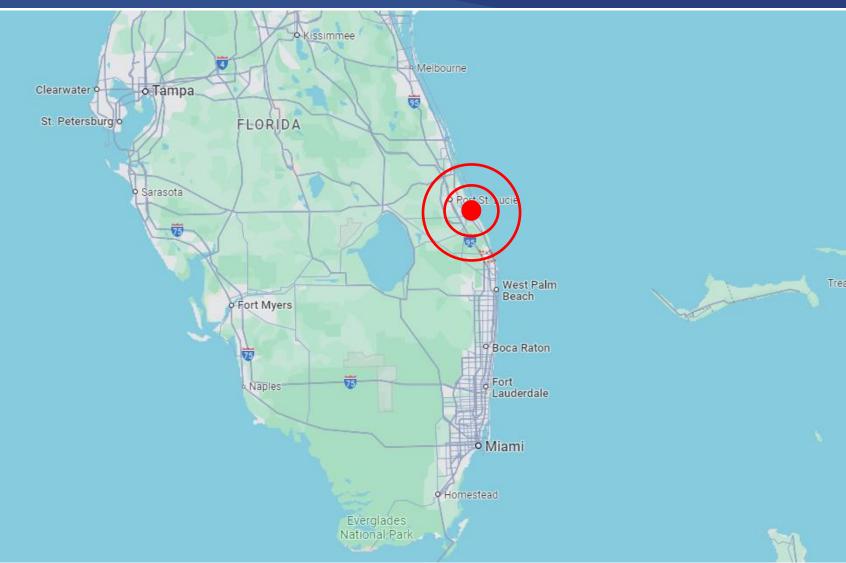

| \$71,657                      | 3 Mile                                                    | 59                                                                          |  |
| 384,829                    | 5 Mile  | \$65,874                      | 5 Mile                                                    | 59                                                                          |  |
|                            | 170,160 | 5,042 1 Mile   170,160 3 Mile | 5,042   1 Mile   \$84,244     170,160   3 Mile   \$71,657 | 5,042   1 Mile   \$84,244   1 Mile     170,160   3 Mile   \$71,657   3 Mile |  |



2100 SE Ocean Blvd . Suite 100 Stuart, FL 34997 www.commercialrealestatellc.com **Carlos Pelaez** 772.286.5744 Office 772.215.3436 Mobile cpelaez@commercialrealestatellc.com

## **AREA MAP**



# JEREMIAH BARON & CO

2100 SE Ocean Blvd . Suite 100 Stuart, FL 34997 www.commercialrealestatellc.com

#### **Carlos Pelaez**

772.286.5744 Office 772.215.3436 Mobile cpelaez@commercialrealestatellc.com