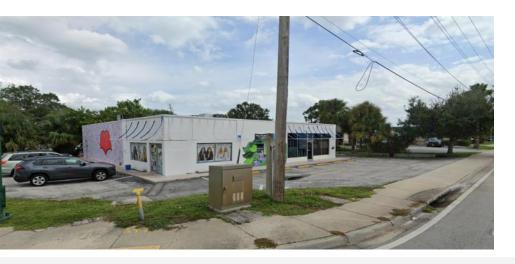

## **RETAIL/OFFICE SPACE** 1596 Old Dixie Hwy Vero Beach, FL 32960

## AVAILABLE 10/01/2024

 $\cdot$  Retail or office space within a two-unit building, featuring prominent street visibility and large front windows.

 $\cdot$  1,900 square feet of space is currently available.

• This prime location is conveniently positioned at the corner of Dixie highway & 16th street. Just half a mile away from the delightful downtown area of Vero and minutes from area beaches.

| PRICE             | \$20.00/sf NNN         |
|-------------------|------------------------|
| SPACE AVAILABLE   | 1,900 SF               |
| BUILDING SIZE     | 4,365 sf               |
| BUILDING TYPE     | Retail                 |
| ACREAGE           | 0.28                   |
| FRONTAGE          | 108' Old Dixie Hwy     |
| TRAFFIC COUNT     | 9,800 ADT              |
| YEAR BUILT        | 1972                   |
| CONSTRUCTION TYPE | Masonry                |
| ZONING            | M–Industrial           |
| PARCEL ID         | 33390100047014000008.0 |