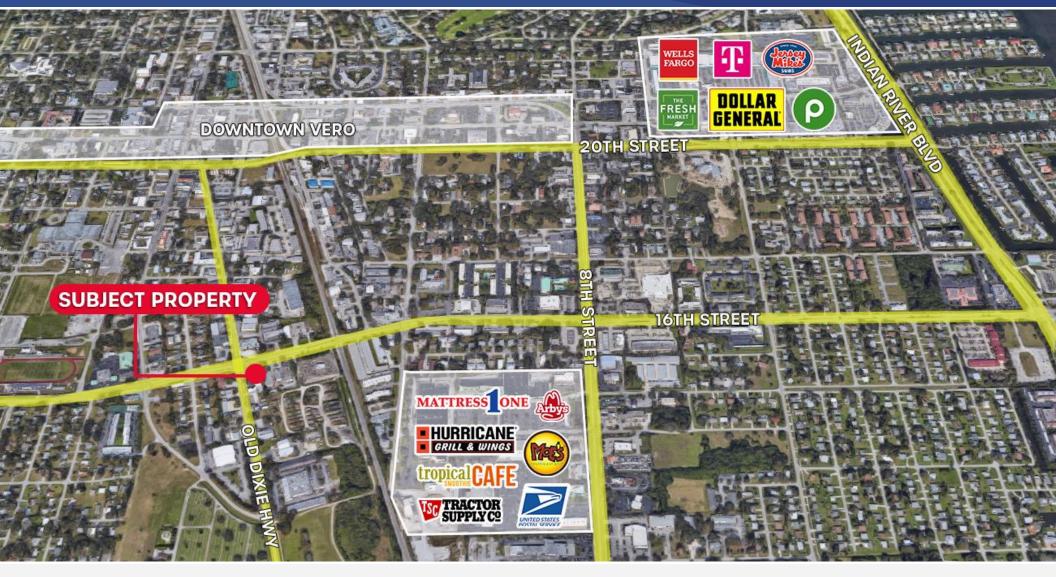

) Mechanical repairs and services within an enclosed building.

(4) Truck or bus terminal facilities.

(5) Service establishments, such as heavy machinery or equipment rental, laundry or dry cleaning, home equipment rental, and similar activities.

(6) Construction materials, storage yard or building;

- (7) Crematoriums; and
- (8) Craft distilleries.

(d) Accessory uses or structures to any principal use permitted in this district.

(e) Fire stations.

(f) Recreational uses compatible and in co-location with a city utility subject to the limitation that the total floor area of all buildings occupied by each individual use shall be less than 7,500 square feet.



2100 SE Ocean Blvd. Suite 100 Stuart FL, 34996 www.commercialrealestatellc.com

### **Stephen Peregoy**

## **TRADE AREA MAP**



# JEREMIAH BARON & CO

2100 SE Ocean Blvd. Suite 100 Stuart FL, 34996 www.commercialrealestatellc.com

## **Stephen Peregoy**