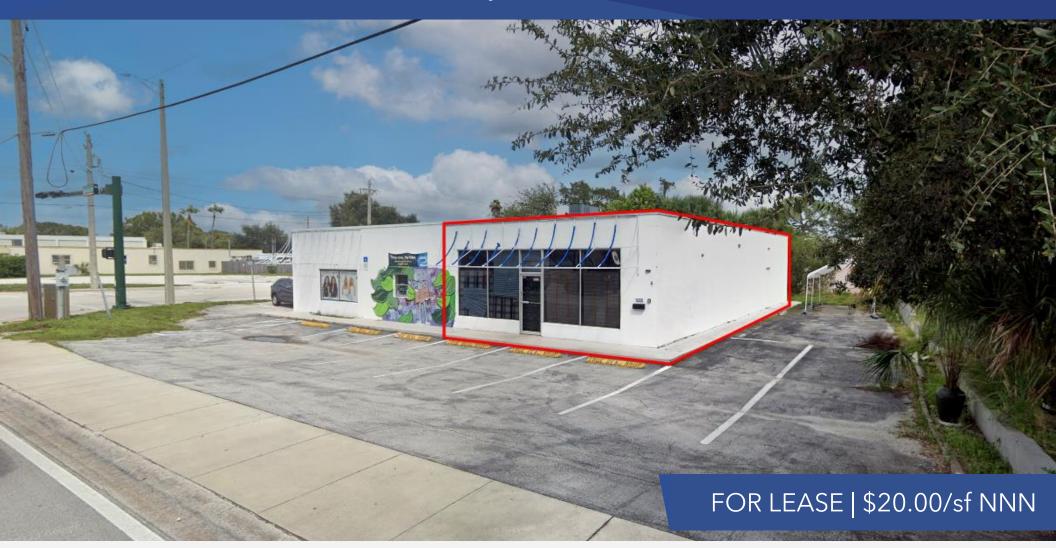

## **RETAIL/OFFICE SPACE** 1596 Old Dixie Hwy Vero Beach, FL 32960

## AVAILABLE 10/01/2024

 $\cdot$  Retail or office space within a two-unit building, featuring prominent street visibility and large front windows.

 $\cdot$  1,900 square feet of space is currently available.

• This prime location is conveniently positioned at the corner of Dixie highway & 16th street. Just half a mile away from the delightful downtown area of Vero and minutes from area beaches.

| PRICE             | \$20.00/sf NNN         |
|-------------------|------------------------|
| SPACE AVAILABLE   | 1,900 SF               |
| BUILDING SIZE     | 4,365 sf               |
| BUILDING TYPE     | Retail                 |
| ACREAGE           | 0.28                   |
| FRONTAGE          | 108' Old Dixie Hwy     |
| TRAFFIC COUNT     | 9,800 ADT              |
| YEAR BUILT        | 1972                   |
| CONSTRUCTION TYPE | Masonry                |
| ZONING            | M–Industrial           |
| PARCEL ID         | 33390100047014000008.0 |