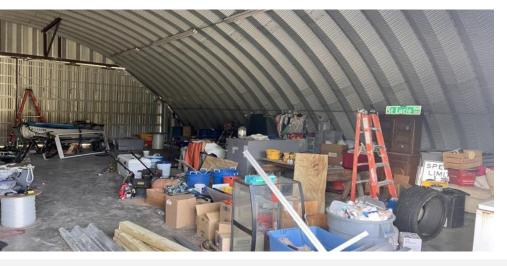

## **PROPERTY OVERVIEW**

- Discover the perfect solution for your storage needs with this 2,550
  SF hangar conveniently located on Ralls Road in Fort Pierce, FL.
- Ideal for vehicle or personal storage, this hangar offers a secure and spacious environment for your prized possessions.
- Equipped with 220V power and water access, it accommodates a variety of storage configurations.
- Please note that no business operations are permitted on site, ensuring a quiet and dedicated storage experience.
- Located just off Selvitz Road, it provides fast connections to major highways, including I-95 and Florida's Turnpike