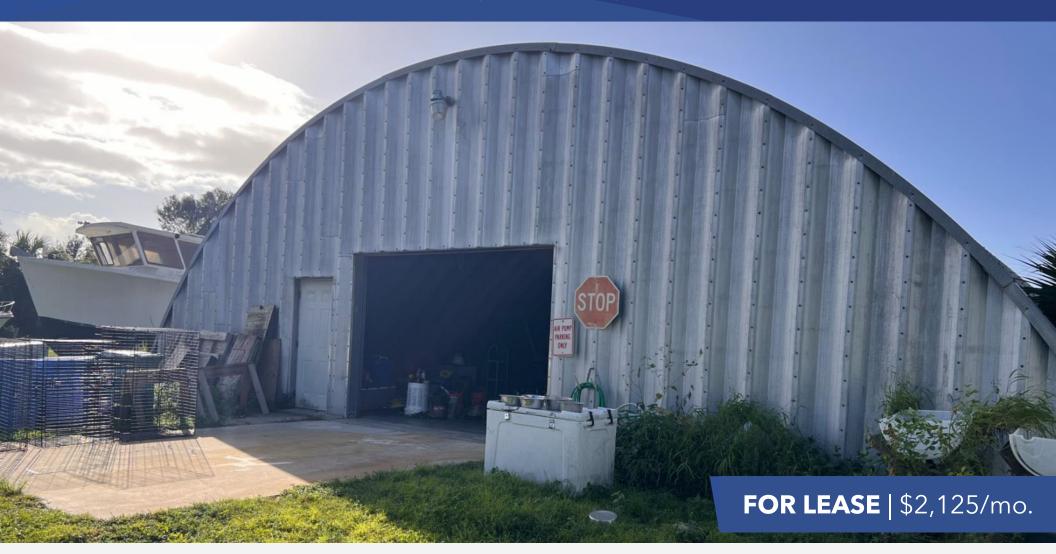

## **PROPERTY OVERVIEW**

- Discover the perfect solution for your storage needs with this 2,550
  SF hangar conveniently located on Ralls Road in Fort Pierce, FL.
- Ideal for vehicle or personal storage, this hangar offers a secure and spacious environment for your prized possessions.
- Equipped with 220V power and water access, it accommodates a variety of storage configurations.
- Please note that no business operations are permitted on site, ensuring a quiet and dedicated storage experience.
- Located just off Selvitz Road, it provides fast connections to major highways, including I-95 and Florida's Turnpike

| LEASE RATE        | \$2,125/mo.         |
|-------------------|---------------------|
|                   |                     |
| BUILDING SIZE     | 2,550 SF            |
|                   |                     |
| BUILDING TYPE     | Storage             |
|                   |                     |
| YEAR BUILT        | 1998                |
|                   |                     |
| CONSTRUCTION TYPE | Corr Metal          |
|                   |                     |
| ZONING            | AR-1 (SLC)          |
|                   |                     |
| LAND USE          | RS                  |
|                   |                     |
| PARCEL ID         | 2430-311-0011-000-2 |
|                   |                     |