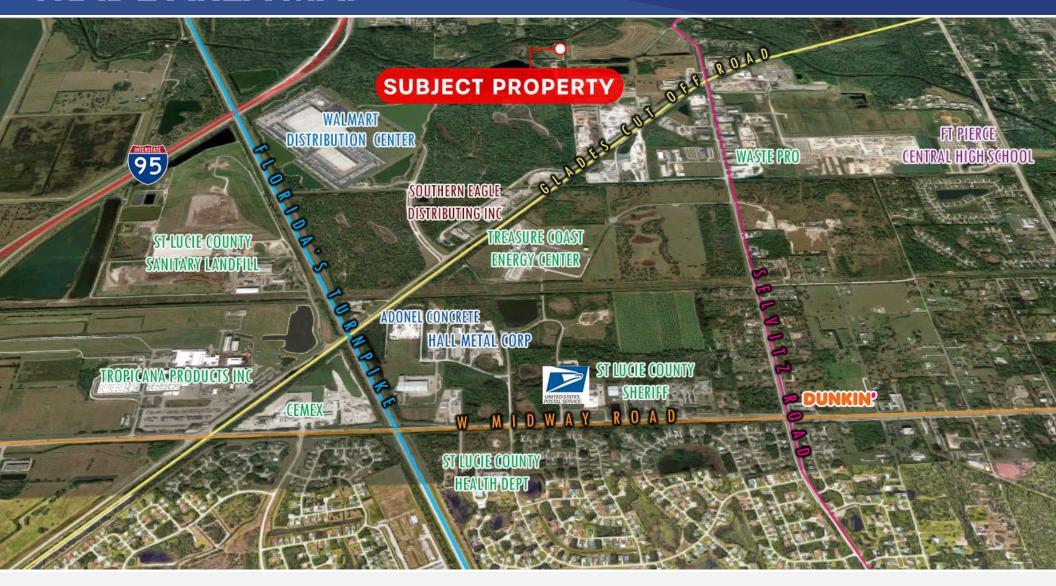

# **TRADE AREA MAP**

JEREMIAH BARON & CO

COMMERCIAL REAL ESTATE

2100 SE Ocean Blvd. Suite 100 Stuart FL, 34996 www.commercialrealestatellc.com