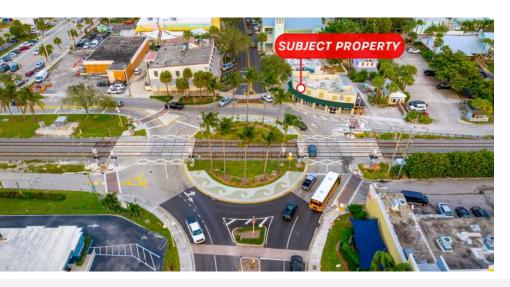

### **TRADE AREA MAP**

## **PROPERTY OVERVIEW**

- Discover this versatile 1,171 SF storefront retail space available for lease in the vibrant heart of downtown Jensen Beach. Formerly a tattoo shop, the space features a modern interior layout that includes a reception area, multiple restrooms, partitioned spaces, and a private office.
- This space is perfectly suited for comparable services, professional offices, or retail establishments looking to establish themselves in a bustling and high-traffic location.
- Situated across the train tracks leading directly into Downtown Jensen Beach, the property enjoys excellent visibility and foot traffic.
- Surrounding tenants include popular destinations like Maki Sushi, The Jensen Beach Inn, Thirsty Turtle, and an array of boutique shops and trendy restaurants, creating a dynamic and attractive environment for businesses.