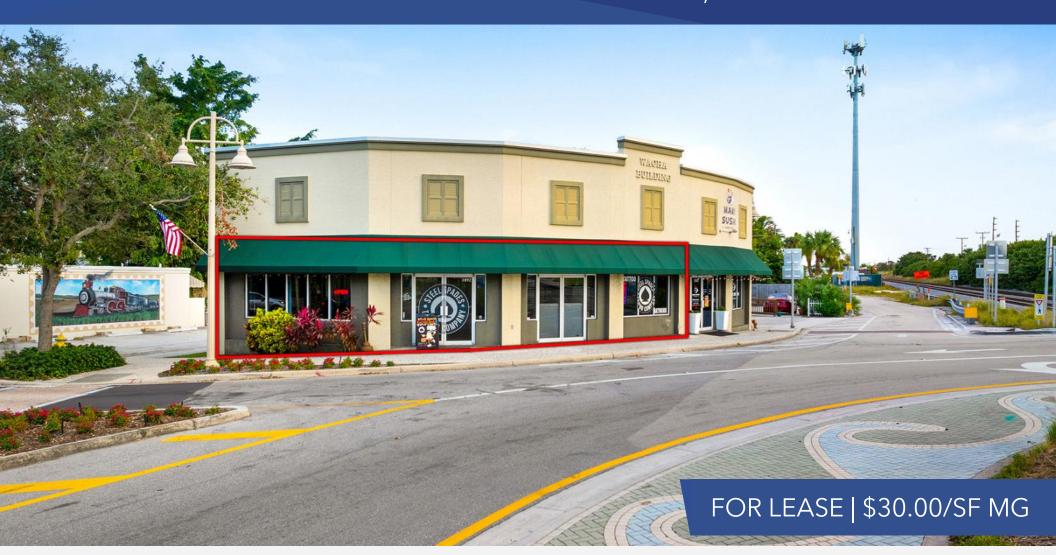

#### **RETAIL STOREFRONT SPACE** 1892 NE Jensen Beach Blvd. Jensen Beach, FL 34957

## **PROPERTY OVERVIEW**

- Discover this versatile 1,171 SF storefront retail space available for lease in the vibrant heart of downtown Jensen Beach. Formerly a tattoo shop, the space features a modern interior layout that includes a reception area, multiple restrooms, partitioned spaces, and a private office.
- This space is perfectly suited for comparable services, professional offices, or retail establishments looking to establish themselves in a bustling and high-traffic location.
- Situated across the train tracks leading directly into Downtown Jensen Beach, the property enjoys excellent visibility and foot traffic.
- Surrounding tenants include popular destinations like Maki Sushi, The Jensen Beach Inn, Thirsty Turtle, and an array of boutique shops and trendy restaurants, creating a dynamic and attractive environment for businesses.

| LEASE RATE        | \$30.00/SF Modified Gross  |  |  |
|-------------------|----------------------------|--|--|
| SPACE AVAILABLE   | 1,171 SF                   |  |  |
| BUILDING SIZE     | 2,342 SF                   |  |  |
| BUILDING TYPE     | Mixed Retail / Office      |  |  |
| FRONTAGE          | +/- 45'                    |  |  |
| TRAFFIC COUNT     | 21,000 ADT                 |  |  |
| YEAR BUILT        | 2003                       |  |  |
| CONSTRUCTION TYPE | Block with Stucco          |  |  |
| PARKING SPACE     | Street                     |  |  |
| ZONING            | Jensen Beach Redevelopment |  |  |
| LAND USE          | CRA Center                 |  |  |