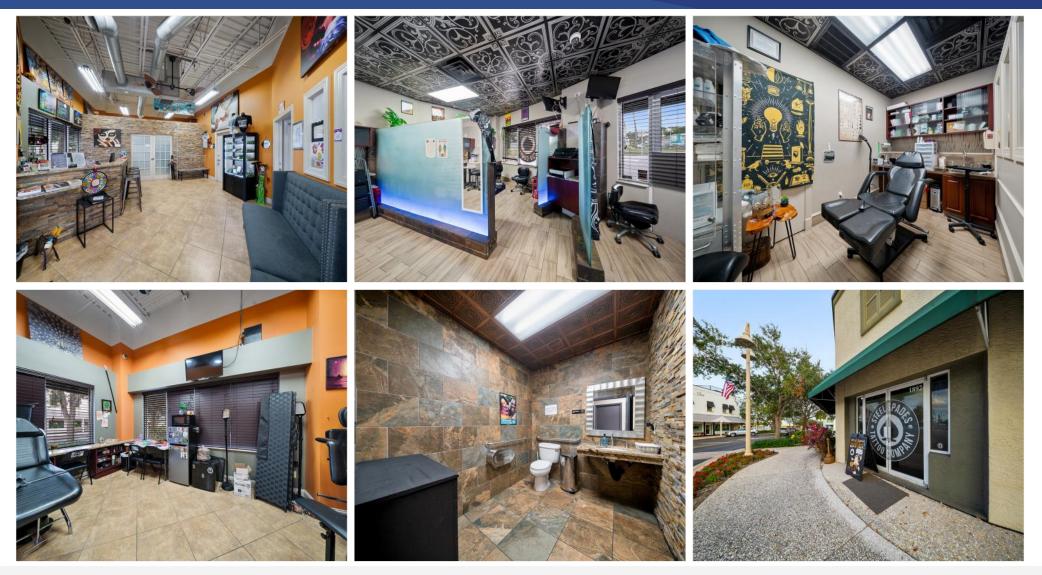

#### **SITE PHOTOS**

JEREMIAH BARON & CO

2100 SE Ocean Blvd. Suite 100 Stuart FL, 34996 www.commercialrealestatellc.com

## **PROPERTY OVERVIEW**

- Discover this versatile 1,171 SF storefront retail space available for lease in the vibrant heart of downtown Jensen Beach. Formerly a tattoo shop, the space features a modern interior layout that includes a reception area, multiple restrooms, partitioned spaces, and a private office.
- This space is perfectly suited for comparable services, professional offices, or retail establishments looking to establish themselves in a bustling and high-traffic location.
- Situated across the train tracks leading directly into Downtown Jensen Beach, the property enjoys excellent visibility and foot traffic.
- Surrounding tenants include popular destinations like Maki Sushi, The Jensen Beach Inn, Thirsty Turtle, and an array of boutique shops and trendy restaurants, creating a dynamic and attractive environment for businesses.