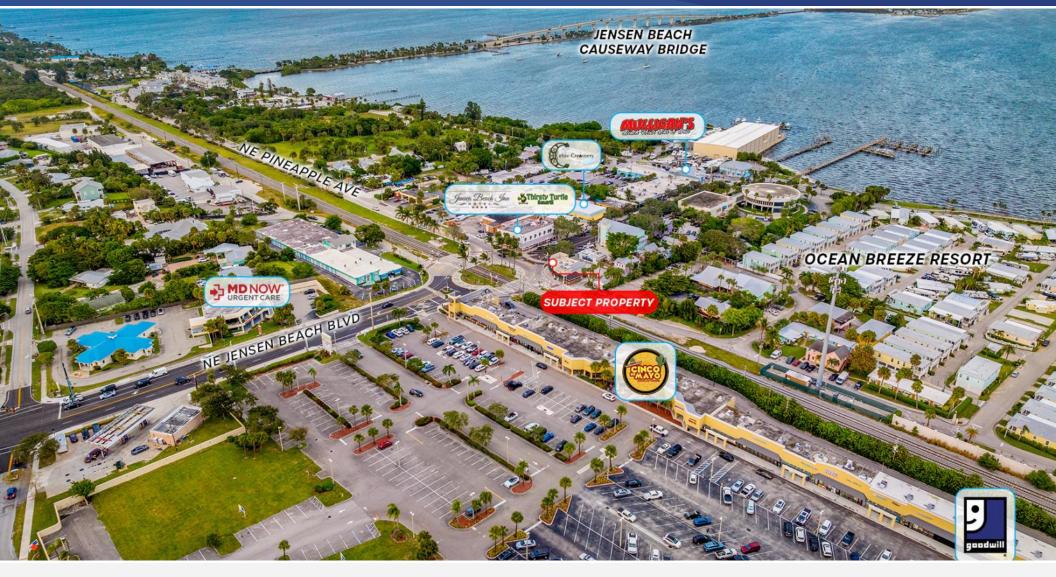

| \$87,274 | 5 Mile      | 51.4 |

| 2029 Population Projection |        | 2024 Median Household Income |          | Median Age |      |
|----------------------------|--------|------------------------------|----------|------------|------|
| 1 Mile                     | 5,270  | 1 Mile                       | \$41,935 | 1 Mile     | 54.7 |
| 3 Mile                     | 35,076 | 3 Mile                       | \$59,139 | 3 Mile     | 60.3 |
| 5 Mile                     | 93,258 | 5 Mile                       | \$62,169 | 5 Mile     | 57.5 |



2100 SE Ocean Blvd. Suite 100 Stuart FL, 34996 www.commercialrealestatellc.com

## **ZONING INFORMATION**



# JEREMIAH BARON & CO

2100 SE Ocean Blvd. Suite 100 Stuart FL, 34996 www.commercialrealestatellc.com

### **TRADE AREA MAP**



# JEREMIAH BARON & CO

2100 SE Ocean Blvd. Suite 100 Stuart FL, 34996 www.commercialrealestatellc.com

#### **Conor Mackin**