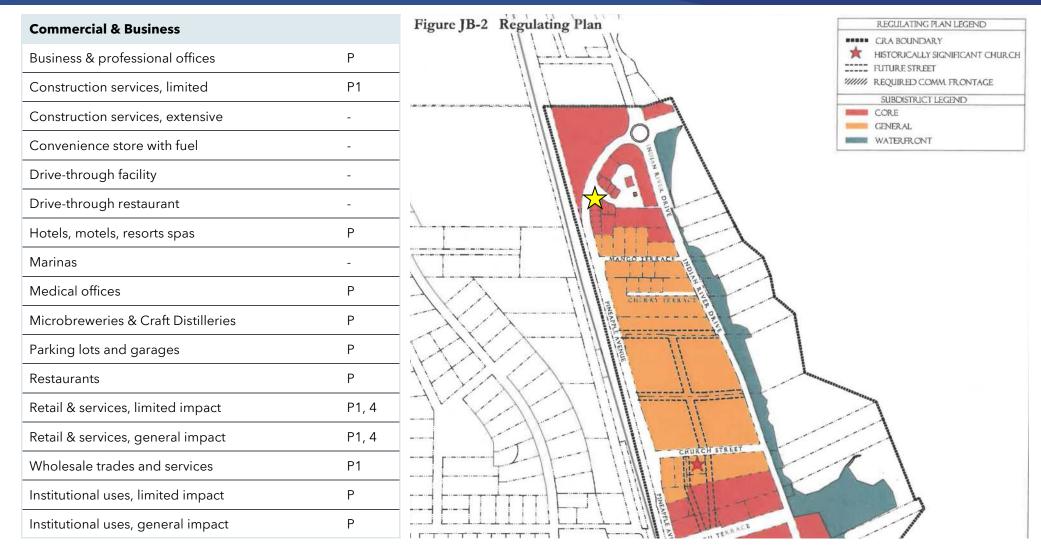

| 31,278 | 3 Mile                        | \$84,946 | 3 Mile      | 53.4 |
| 5 Mile                   | 82,377 | 5 Mile                        | \$87,274 | 5 Mile      | 51.4 |

| 2029 Population Projection |        | 2024 Median Household Income |          | Median Age |      |
|----------------------------|--------|------------------------------|----------|------------|------|
| 1 Mile                     | 5,270  | 1 Mile                       | \$41,935 | 1 Mile     | 54.7 |
| 3 Mile                     | 35,076 | 3 Mile                       | \$59,139 | 3 Mile     | 60.3 |
| 5 Mile                     | 93,258 | 5 Mile                       | \$62,169 | 5 Mile     | 57.5 |



2100 SE Ocean Blvd. Suite 100 Stuart FL, 34996 www.commercialrealestatellc.com

## **ZONING INFORMATION**



# JEREMIAH BARON & CO

2100 SE Ocean Blvd. Suite 100 Stuart FL, 34996 www.commercialrealestatellc.com

### **TRADE AREA MAP**



# JEREMIAH BARON & CO

2100 SE Ocean Blvd. Suite 100 Stuart FL, 34996 www.commercialrealestatellc.com

#### **Conor Mackin**