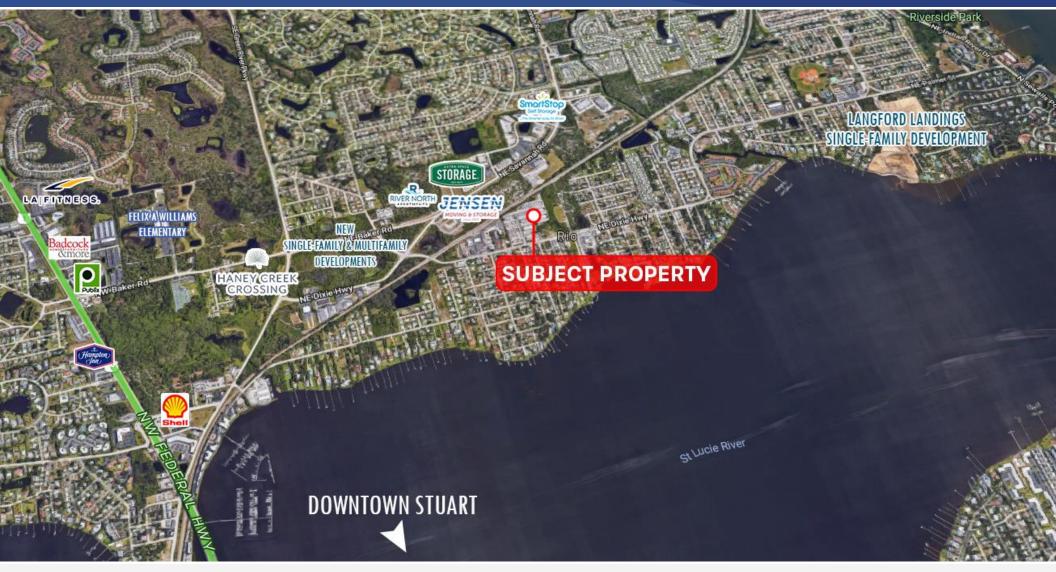

|



# JEREMIAH BARON & CO

2100 SE Ocean Blvd. Suite 100 Stuart FL, 34996 www.commercialrealestatellc.com

#### **Conor Mackin**

772.286.5744 Office 772.291.8443 Mobile cmackin@commercialrealestatellc.com

### **TRADE AREA MAP**



## JEREMIAH BARON & CO

2100 SE Ocean Blvd. Suite 100 Stuart FL, 34996 www.commercialrealestatellc.com

### **Conor Mackin**

772.286.5744 Office 772.291.8443 Mobile cmackin@commercialrealestatellc.com