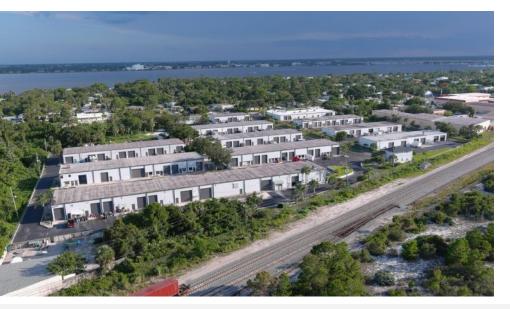

### **WAREHOUSE SPACE** 813 NE Dixie Highway, Jensen Beach FL 34957

500 SF

2100 SE Ocean Blvd. Suite 100 Stuart FL, 34996 www.commercialrealestatellc.com

# **PROPERTY OVERVIEW**

- Discover a versatile 500 sf warehouse space in a prime industrial park in Jensen Beach, FL, just off NE Dixie Highway.
- This unit features one large roll-up door that accommodates truck access and equipment with ease, plus a convenient pedestrian entry. Inside, you'll find impressive 15-foot ceilings, allowing ample vertical storage and workspace options.
- Located in a bustling industrial corridor, offering quick accessibility to US-1 and within 30 minutes from I-95 and Florida's Turnpike.

| LEASE RATE        | \$19.50/SF               |
|-------------------|--------------------------|
| SPACE AVAILABLE   | 500 SF                   |
| BUILDING SIZE     | 10,149 SF                |
| BUILDING TYPE     | Storage Warehouse        |
| TRAFFIC COUNT     | 6,000 ADT                |
| YEAR BUILT        | 1998                     |
| CONSTRUCTION TYPE | Block with Stucco        |
| ZONING            | Rio Redevelopment Zoning |
| LAND USE          | Industrial               |
| PARCEL ID         | 28-37-41-000-013-00200-8 |
|                   |                          |