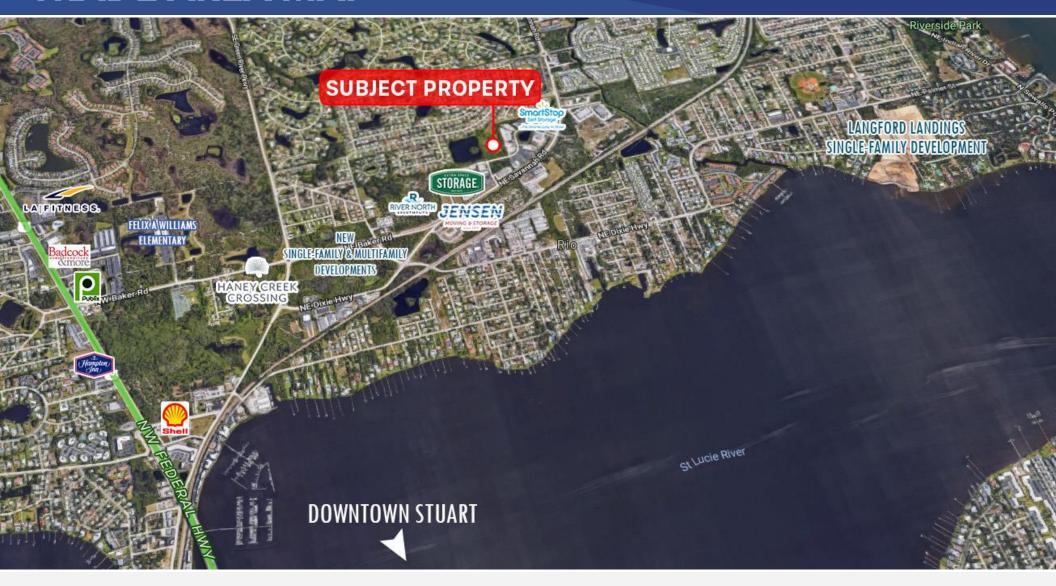

### **TRADE AREA MAP**

2100 SE Ocean Blvd. Suite 100 Stuart FL, 34996 www.commercialrealestatellc.com