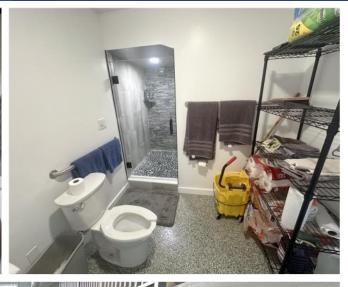

### **PROPERTY OVERVIEW**

- This 1,400 sf warehouse condo combines function with comfort, making
  it ideal for RV or auto storage while also offering the versatility to be
  transformed into the ultimate man cave.
- Key features include full air conditioning throughout, an impressive 20'
  ceiling, and a 50 amp dedicated RV outlet. The unit's insulated walls and
  ceilings help maintain a comfortable temperature year-round, making it
  perfect for both storage and personal use.
- Enjoy secure, gated entry for peace of mind, along with a motorized 14'
   x 13' roll-up door that makes entry and exit effortless. The private bathroom with shower provides added convenience, making this unit well-suited for extended stays or a personal retreat.

# **SITE PHOTOS**

JEREMIAH BARON & CO

COMMERCIAL REAL ESTATE

2100 SE Ocean Blvd. Suite 100 Stuart FL, 34996 www.commercialrealestatellc.com