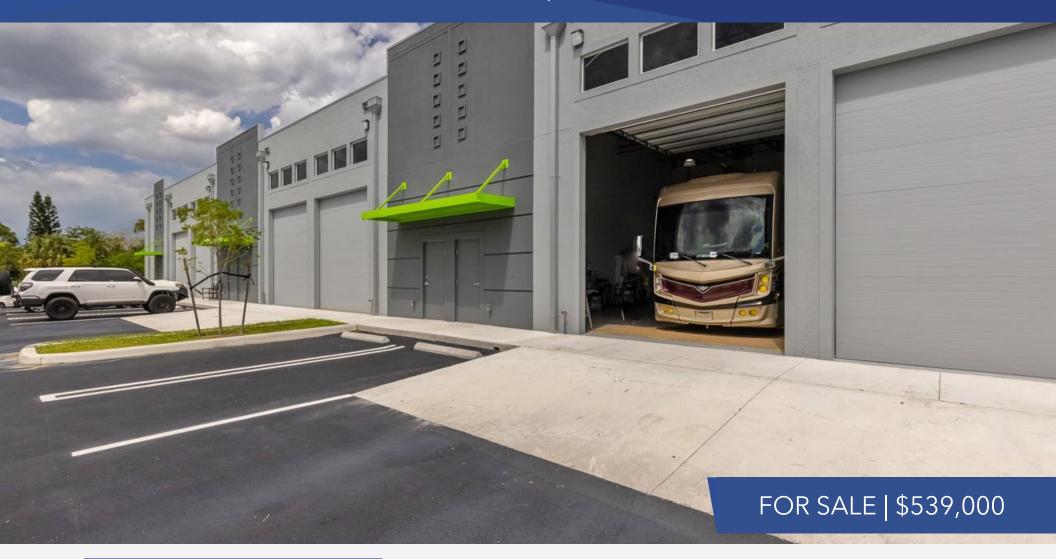

### **PROPERTY OVERVIEW**

- This 1,400 sf warehouse condo combines function with comfort, making
  it ideal for RV or auto storage while also offering the versatility to be
  transformed into the ultimate man cave.
- Key features include full air conditioning throughout, an impressive 20'
  ceiling, and a 50 amp dedicated RV outlet. The unit's insulated walls and
  ceilings help maintain a comfortable temperature year-round, making it
  perfect for both storage and personal use.
- Enjoy secure, gated entry for peace of mind, along with a motorized 14'
   x 13' roll-up door that makes entry and exit effortless. The private bathroom with shower provides added convenience, making this unit well-suited for extended stays or a personal retreat.

| PRICE         | \$539,000            |
|---------------|----------------------|
|               |                      |
| CONDO SIZE    | 1,400 SF (28' x 50') |
|               |                      |
| BUILDING TYPE | Warehouse Condo      |
|               |                      |
| YEAR BUILT    | 2020                 |
|               |                      |