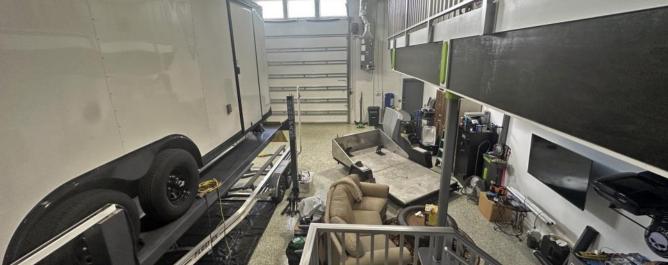

### **PROPERTY OVERVIEW**

- This 1,400 sf warehouse condo combines function with comfort, making
  it ideal for RV or auto storage while also offering the versatility to be
  transformed into the ultimate man cave.
- Key features include full air conditioning throughout, an impressive 20'
  ceiling, and a 50 amp dedicated RV outlet. The unit's insulated walls and
  ceilings help maintain a comfortable temperature year-round, making it
  perfect for both storage and personal use.
- Enjoy secure, gated entry for peace of mind, along with a motorized 14'
   x 13' roll-up door that makes entry and exit effortless. The private bathroom with shower provides added convenience, making this unit well-suited for extended stays or a personal retreat.

# **SITE PHOTOS**

JEREMIAH BARON & CO

COMMERCIAL REAL ESTATE

2100 SE Ocean Blvd. Suite 100 Stuart FL, 34996 www.commercialrealestatellc.com