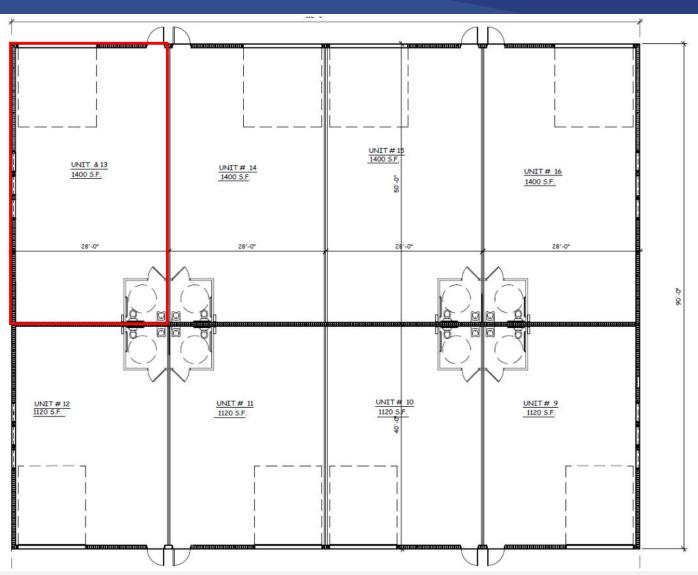

## **FLOOR PLAN**

JEREMIAH BARON & CO

COMMERCIAL REAL ESTATE

2100 SE Ocean Blvd. Suite 100 Stuart FL, 34996 www.commercialrealestatellc.com

| PRICE         | \$539,000            |
|---------------|----------------------|
|               |                      |
| CONDO SIZE    | 1,400 SF (28' x 50') |
|               |                      |
| BUILDING TYPE | Warehouse Condo      |
|               |                      |
| YEAR BUILT    | 2020                 |
|               |                      |