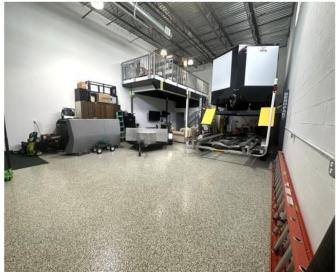

### **PROPERTY OVERVIEW**

- This 1,400 sf warehouse condo combines function with comfort, making
  it ideal for RV or auto storage while also offering the versatility to be
  transformed into the ultimate man cave.
- Key features include full air conditioning throughout, an impressive 20'
  ceiling, and a 50 amp dedicated RV outlet. The unit's insulated walls and
  ceilings help maintain a comfortable temperature year-round, making it
  perfect for both storage and personal use.
- Enjoy secure, gated entry for peace of mind, along with a motorized 14'
   x 13' roll-up door that makes entry and exit effortless. The private bathroom with shower provides added convenience, making this unit well-suited for extended stays or a personal retreat.

# **SITE PHOTOS**

JEREMIAH BARON & CO

COMMERCIAL REAL ESTATE

2100 SE Ocean Blvd. Suite 100 Stuart FL, 34996 www.commercialrealestatellc.com