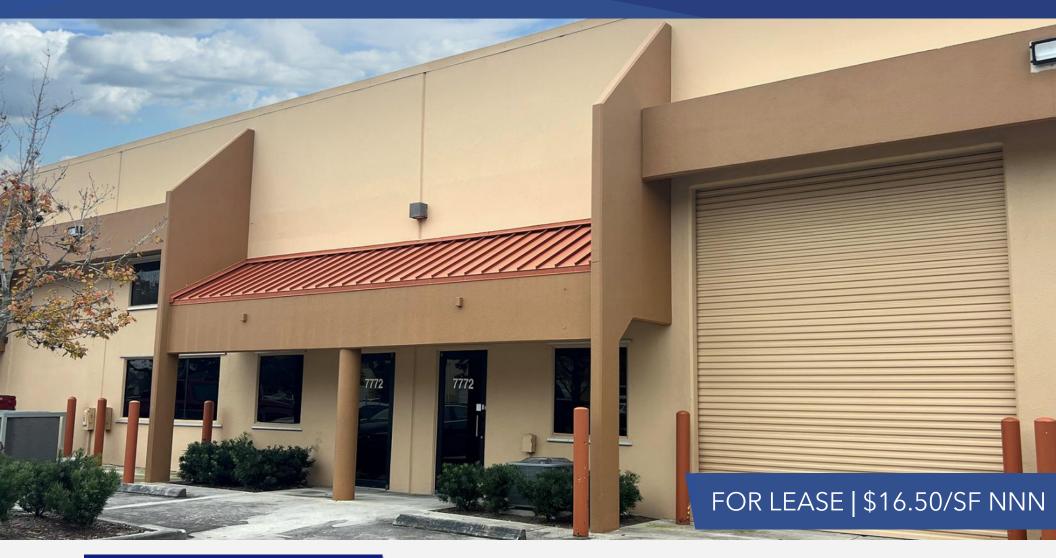

### **WAREHOUSE SPACE** 7772 SW Ellipse Way, Stuart, FL 34997

## **PROPERTY OVERVIEW**

- Exceptional opportunity to lease an 8,100 SF warehouse space conveniently located just off Jack James Drive in Stuart, FL.
- Designed to accommodate light industrial uses, this versatile property offers a combination of functionality and accessibility in one of Stuart's premier industrial sectors.
- Features high ceilings, a roll-down door, plus an air-conditioned office space perfect for administrative operations.
- Situated in a thriving industrial area with close proximity to the I-95 access ramp for easy regional connectivity.

| LEASE RATE          | \$16.50/SF NNN       |  |
|---------------------|----------------------|--|
|                     |                      |  |
| UNIT 7772           | 8,100 SF             |  |
|                     |                      |  |
| TOTAL BUILDING SIZE | 29,700 SF            |  |
|                     |                      |  |
| BUILDING TYPE       | Industrial Flex Mall |  |
|                     |                      |  |
| YEAR BUILT          | 1999                 |  |
|                     |                      |  |
| PROPERTY FRONTAGE   | +/- 408'             |  |
|                     |                      |  |
| ZONING              | LI                   |  |
|                     |                      |  |
| LAND USE            | Industrial           |  |
|                     |                      |  |