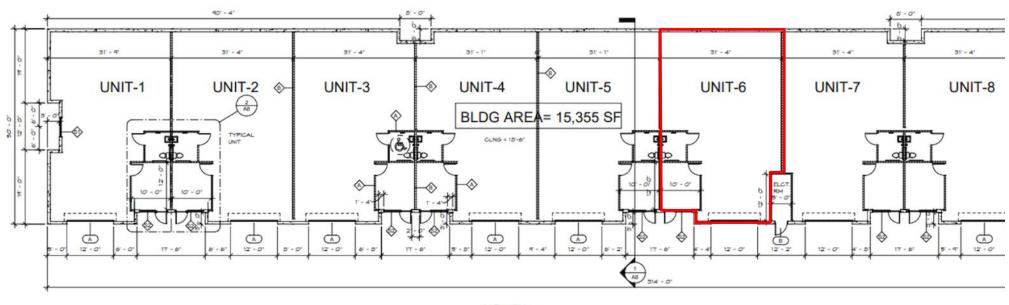

## **FLOOR PLAN**

1 Floor Plan 3/32\* = 1'-0\*

2100 SE Ocean Blvd. Suite 100 Stuart FL, 34996 www.commercialrealestatellc.com