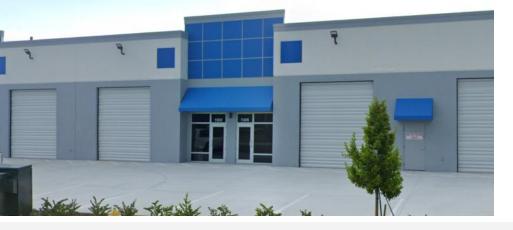

### **BRAND NEW FLEX WAREHOUSE SPACE**

1506 (Unit 6) NE Success Dr. Jensen Beach, FL 34957

# **PROPERTY OVERVIEW**

- Savannah Industrial Park offers a prime opportunity for businesses seeking flexible, modern industrial space. This brandnew development features spacious, customizable flex units with a variety of amenities included in the CAM fees.
- Each unit includes 3-phase power, a large 12' x 14' overhead garage door, and a 4-ton rooftop air conditioning unit.
- The buildings feature durable Twin Tee concrete roofs, interior block walls with stucco and paint finishes, and drywall demising walls for flexible layout options. With convenient access and ample space for a variety of business operations.
- Ideal for businesses looking to expand or establish a new base, this modern facility offers the versatility and amenities to support a wide range of industrial and commercial uses.